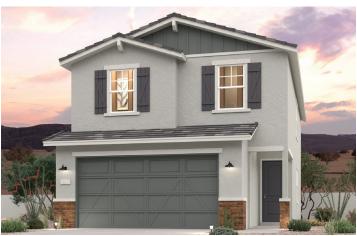

## NORTH COPPER CANYON | THE RIDGE

LILAC

APPROX. 1,894 SQ. FT. | 2-STORY | 3 BEDROOMS | 2.5 BATHROOMS | 2-BAY GARAGE

**ELEVATION B** 

**ELEVATION D** 

Prices, plans, and terms are effective on the date of publication and subject to change without notice. Square footage/acreage shown is only an estimate and actual square footage/acreage will differ. Buyer should rely on his or her own evaluation of usable area. Depictions of homes or other features are artist conceptions. Hardscape, landscape, and other items shown may be decorator suggestions that are not included in the purchase price and availability may vary. ©2024 Century opportunity Communities, Inc. Rev. 11/21/2024