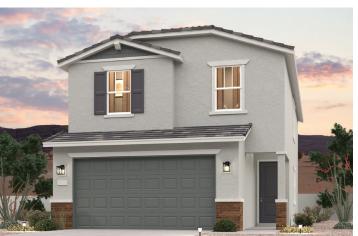

## NORTH COPPER CANYON | THE RIDGE

LILAC

APPROX. 1,894 SQ. FT. | 2-STORY | 3 BEDROOMS | 2.5 BATHROOMS | 2-BAY GARAGE

**ELEVATION B** 

**ELEVATION D** 

Prices, plans, and terms are effective on the date of publication and subject to change without notice. Square footage/acreage shown is only an estimate and actual square footage/acreage will differ. Buyer should rely on his or her own evaluation of usable area. Depictions of homes or other features are artist conceptions. Hardscape, landscape, and other items shown may be decorator suggestions that are not included in the purchase price and availability may vary. ©2024 Century opportunity Communities, Inc. Rev. 11/21/2024