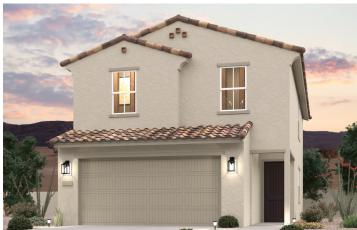

## NORTH COPPER CANYON | THE RIDGE

LILAC

APPROX. 1,894 SQ. FT. | 2-STORY | 3 BEDROOMS | 2.5 BATHROOMS | 2-BAY GARAGE

**ELEVATION B** 

**ELEVATION D** 

Prices, plans, and terms are effective on the date of publication and subject to change without notice. Square footage/acreage shown is only an estimate and actual square footage/acreage will differ. Buyer should rely on his or her own evaluation of usable area. Depictions of homes or other features are artist conceptions. Hardscape, landscape, and other items shown may be decorator suggestions that are not included in the purchase price and availability may vary. ©2024 Century opportunity Communities, Inc. Rev. 11/21/2024