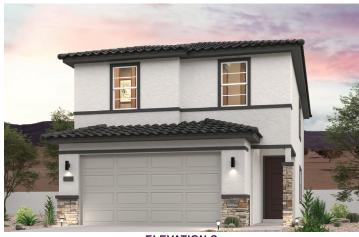

## NORTH COPPER CANYON | THE RIDGE

LILAC

APPROX. 1,894 SQ. FT. | 2-STORY | 3 BEDROOMS | 2.5 BATHROOMS | 2-BAY GARAGE

**ELEVATION B** 

**ELEVATION D** 

Prices, plans, and terms are effective on the date of publication and subject to change without notice. Square footage/acreage shown is only an estimate and actual square footage/acreage will differ. Buyer should rely on his or her own evaluation of usable area. Depictions of homes or other features are artist conceptions. Hardscape, landscape, and other items shown may be decorator suggestions that are not included in the purchase price and availability may vary. ©2024 Century opportunity Communities, Inc. Rev. 11/21/2024