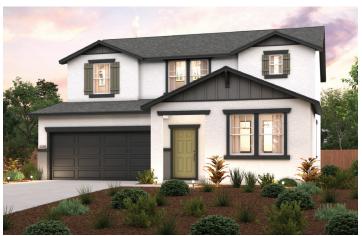

## THE TRELLISES

OLEANDER | PLAN 2454

APPROX. 2,454 SQ. FT. | 2-STORY | 4 BEDROOMS | 3 BATHROOMS | 2-BAY GARAGE

**ELEVATION A - EARLY CALIFORNIA** 

**ELEVATION B - BUNGALOW** 

**ELEVATION C - COTTAGE** 

Prices, plans, and terms are effective on the date of publication and subject to change without notice. Square footage/acreage shown is only an estimate and actual square footage/acreage will differ. Buyer should rely on his or her own evaluation of usable area. Depictions of homes or other features are artist conceptions. Hardscape, landscape, and other items shown may be decorator suggestions that are not included in the purchase price and availability may vary. ©2023 Century opportunity Communities, Inc. Rev. 11/15/2023