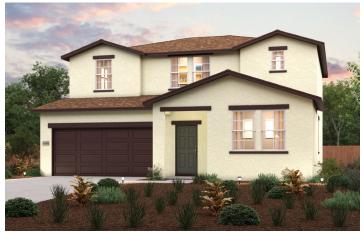

## THE TRELLISES

OLEANDER | PLAN 2454

APPROX. 2,454 SQ. FT. | 2-STORY | 4 BEDROOMS | 3 BATHROOMS | 2-BAY GARAGE

**ELEVATION A - EARLY CALIFORNIA** 

**ELEVATION B - BUNGALOW** 

**ELEVATION C - COTTAGE** 

Prices, plans, and terms are effective on the date of publication and subject to change without notice. Square footage/acreage shown is only an estimate and actual square footage/acreage will differ. Buyer should rely on his or her own evaluation of usable area. Depictions of homes or other features are artist conceptions. Hardscape, landscape, and other items shown may be decorator suggestions that are not included in the purchase price and availability may vary. ©2023 Century opportunity Communities, Inc. Rev. 11/15/2023