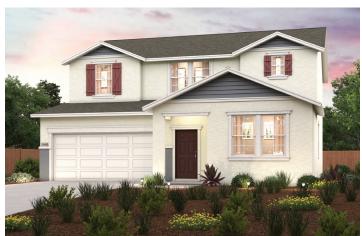

## THE TRELLISES

OLEANDER | PLAN 2454

APPROX. 2,454 SQ. FT. | 2-STORY | 4 BEDROOMS | 3 BATHROOMS | 2-BAY GARAGE

**ELEVATION A - EARLY CALIFORNIA** 

**ELEVATION B - BUNGALOW** 

**ELEVATION C - COTTAGE** 

Prices, plans, and terms are effective on the date of publication and subject to change without notice. Square footage/acreage shown is only an estimate and actual square footage/acreage will differ. Buyer should rely on his or her own evaluation of usable area. Depictions of homes or other features are artist conceptions. Hardscape, landscape, and other items shown may be decorator suggestions that are not included in the purchase price and availability may vary. ©2023 Century opportunity Communities, Inc. Rev. 11/15/2023