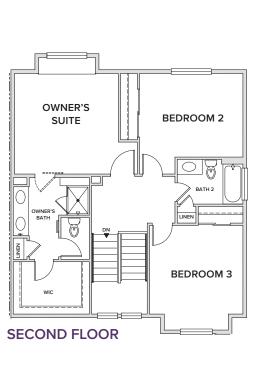

## PRIVATE LUXURY OF YOUR OWNER'S SUITE

- · Spacious walk-in closet
- Four piece owner's bath
  - Engineered marble countertop with dual undermount sinks in white finish, dual handle chrome lever faucet, and adult height cabinet
  - Walk-in shower with ceramic tile surround, solid shower base, chrome framed glass enclosure, and single handle chrome faucet
  - Water closet with elongated water-saver toilet in white finish
  - 17" x 17" Ceramic tile flooring

## **GRANBY**

**ALDER VILLAGE** 

APPROX. 2,017 - 2,729 SQ. FT. | PAIRED TWO-STORY

3 - 4 BEDROOMS | 2.5 - 3.5 BATHROOMS | EXTENDED 2 BAY GARAGE

BEDROOM 4 MEDIA/REC UNEXCAVATED

**OPTIONAL** FINISHED BASEMENT