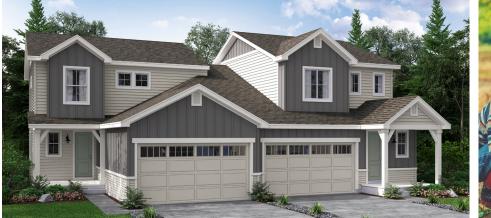

## **GRANBY**

**ALDER VILLAGE** 

APPROX. 2,017 - 2,729 SQ. FT. | PAIRED TWO-STORY

3 - 4 BEDROOMS | 2.5 - 3.5 BATHROOMS | EXTENDED 2 BAY GARAGE

BEDROOM 4 MEDIA/REC UNEXCAVATED

**OPTIONAL** FINISHED BASEMENT