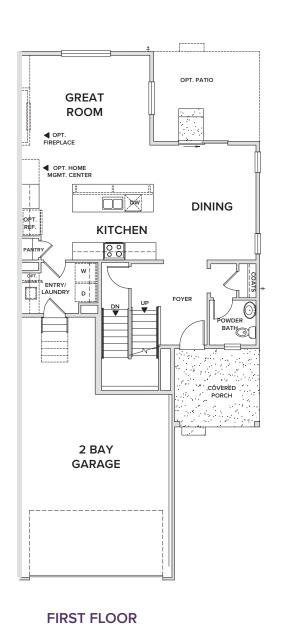

## **GRANBY**

**ALDER VILLAGE** 

APPROX. 2,017 - 2,729 SQ. FT. | PAIRED TWO-STORY

3 - 4 BEDROOMS | 2.5 - 3.5 BATHROOMS | EXTENDED 2 BAY GARAGE

BEDROOM 4 MEDIA/REC UNEXCAVATED

**OPTIONAL** FINISHED BASEMENT