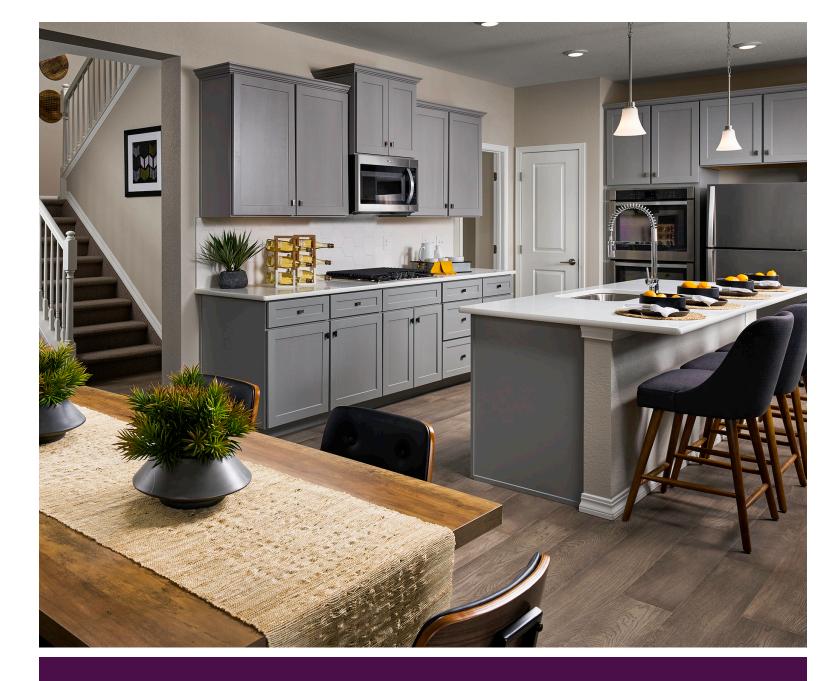

#### CONTEMPORARY KITCHENS

- Slab granite countertops with 4" backsplash
- Birch cabinetry with 42" upper cabinets
- Whirlpool® appliances including:
- 30" smooth-top electric range and oven with window
- 30" Microwave/hood with 2-speed fan and light
- Large capacity dishwasher with 3 automatic cycles
- Double bowl undermount stainless steel sink
- Single handle chrome faucet with separate pull out sprayer
- 1/3 Horsepower disposal
- Pre-plumbing for water line to refrigerator

## PRIVATE LUXURY OF YOUR OWNER'S SUITE

- · Spacious walk-in closet
- Four piece owner's bath
  - Engineered marble countertop with dual undermount sinks in white finish, dual handle chrome lever faucet, and adult height cabinet
  - Walk-in shower with ceramic tile surround, solid shower base, chrome framed glass enclosure, and single handle chrome faucet
  - Water closet with elongated water-saver toilet in white finish
  - 17" x 17" Ceramic tile flooring