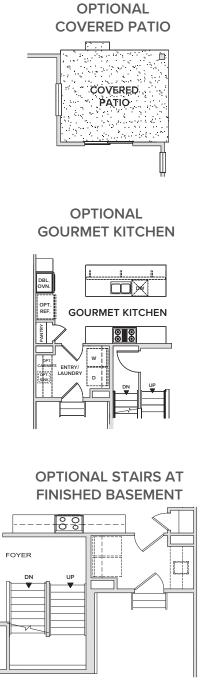

## **GRANBY**

**ALDER VILLAGE** 

APPROX. 2,017 - 2,729 SQ. FT. | PAIRED TWO-STORY

3 - 4 BEDROOMS | 2.5 - 3.5 BATHROOMS | EXTENDED 2 BAY GARAGE

BEDROOM 4 MEDIA/REC UNEXCAVATED

**OPTIONAL** FINISHED BASEMENT

**UNFINISHED BASEMENT** 