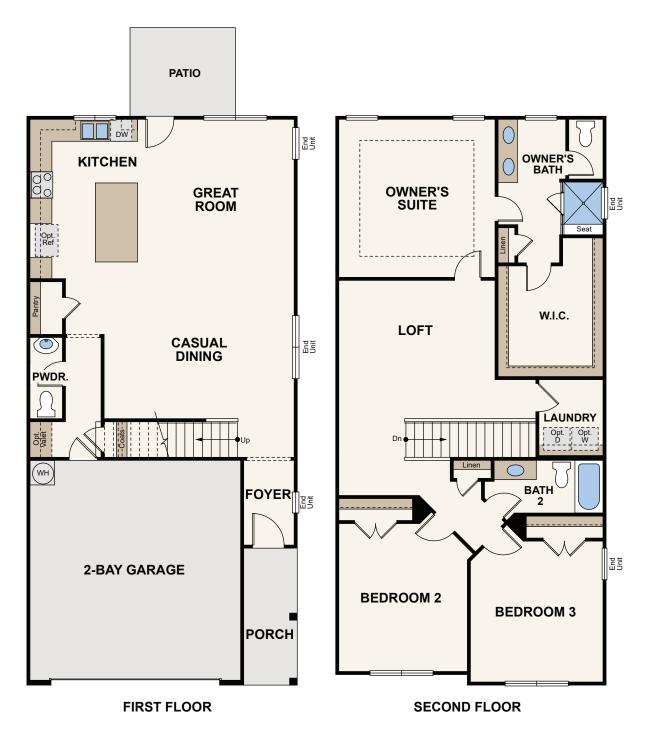

## Floor Plans

## HAYES

APPROX.2,214 SQ.FT | TWO-STORY | 3 BEDROOMS | 2.5 BATHROOMS | 2-BAY GARAGE

In a continuous effort by Century Communities to improve the quality of your home, we reserve the right to change features, options, plans and specifications without notice. Floorplans and elevation renderings are conceptual artists' renderings for marketing purposes only. Elevations and floorplans may vary based on actual homesite and Century Communities may be required to build the home in a mirror image to the floorplans shown, including the garage, due to construction and building design requirements of the homesite. Significant changes may be made during or after the construction of the model homes. Century Communities reserves the right to modify, relocate or eliminate any or all of the features, specifications, plan utilities, design or shape thereof without notice or obligations to the purchaser. Please see your onsite sales associate for additional information. Brick/Stone returns are not standard on the elevations, please see your onsite agent for details. Century Communities. Revised 07/08/2020