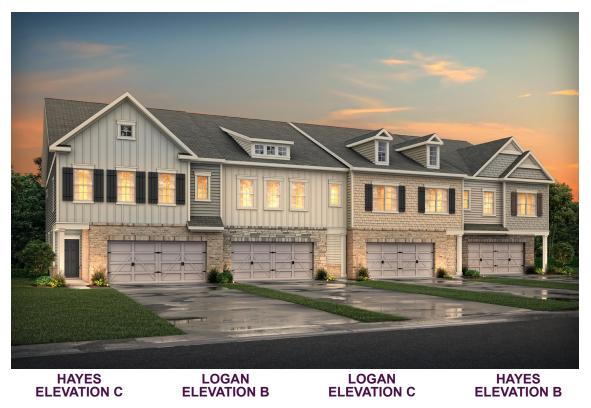

HAYES ELEVATION B

HAYES ELEVATION A

## HAYES

APPROX.2,214 SQ.FT | TWO-STORY | 3 BEDROOMS | 2.5 BATHROOMS | 2-BAY GARAGE

In a continuous effort by Century Communities to improve the quality of your home, we reserve the right to change features, options, plans and specifications without notice. Floorplans and elevation renderings are conceptual artists' renderings for marketing purposes only. Elevations and floorplans may vary based on actual homesite and Century Communities may be required to build the home in a mirror image to the floorplans shown, including the garage, due to construction and building design requirements of the homesite. Significant changes may be made during or after the construction of the model homes. Century Communities reserves the right to modify, relocate or eliminate any or all of the features, specifications, plan utilities, design or shape thereof without notice or obligations to the purchaser. Please see your onsite sales associate for additional information. Brick/Stone returns are not standard on the elevations, please see your onsite agent for details. Century Communities. Revised 07/08/2020