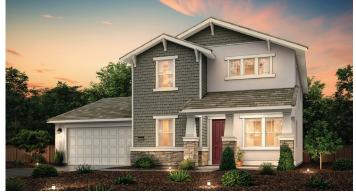

## ARROYO COLLECTION

2,753 SQ. FT. | TWO-STORY | 3 BEDROOM | 2.5 BATHROOMS | 3 BAY GARAGE OPTIONAL: BEDROOM 4/BATH 3 AT DEN | BEDROOM 5 AT LOFT | COVERED PATIO | 4 BAY GARAGE

**ELEVATION A - MISSION** 

**ELEVATION B - CRAFTSMAN** 