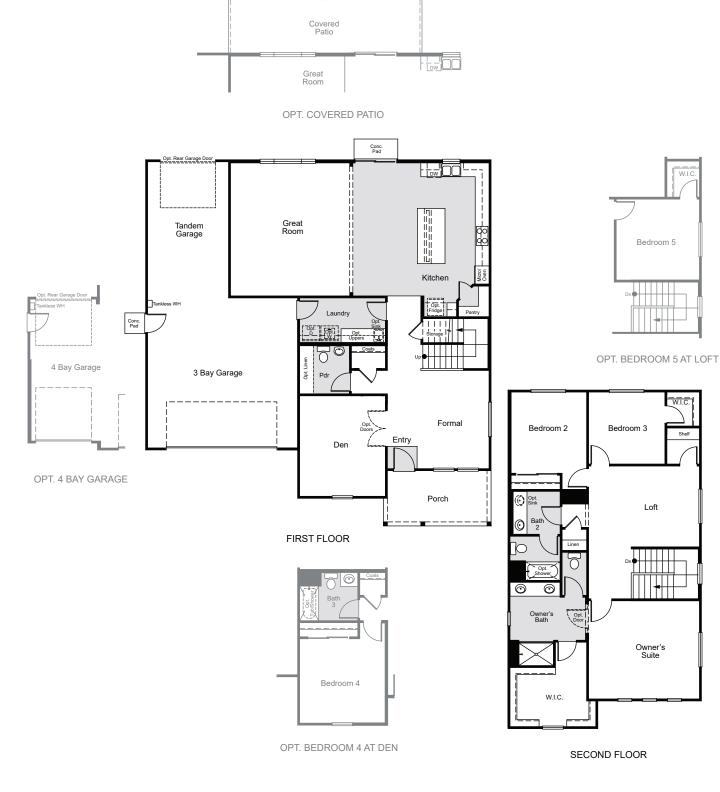

## ARROYO COLLECTION

2,753 SQ. FT. | TWO-STORY | 3 BEDROOM | 2.5 BATHROOMS | 3 BAY GARAGE OPTIONAL: BEDROOM 4/BATH 3 AT DEN | BEDROOM 5 AT LOFT | COVERED PATIO | 4 BAY GARAGE

**ELEVATION A - MISSION** 

**ELEVATION B - CRAFTSMAN** 