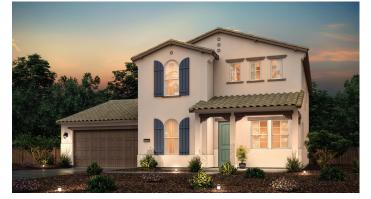

## ARROYO COLLECTION

2,753 SQ. FT. | TWO-STORY | 3 BEDROOM | 2.5 BATHROOMS | 3 BAY GARAGE OPTIONAL: BEDROOM 4/BATH 3 AT DEN | BEDROOM 5 AT LOFT | COVERED PATIO | 4 BAY GARAGE

**ELEVATION A - MISSION** 

**ELEVATION B - CRAFTSMAN** 