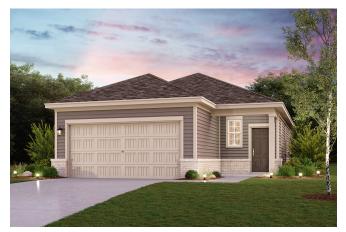

## **MILLICAN GROVE**

**DAVIS** 

APPROX. 1,327 SQ. FT. | ONE-STORY HOME | 3 BEDROOMS | 2 BATHROOMS | 2-BAY GARAGE

**ELEVATION A** 

**ELEVATION B** 

**ELEVATION C** 

Price, plans and terms are effective on the date of publication and subject to change without notice. Depictions of homes or other features are conceptual. Decorative items and other items shown may be decorator suggestions that are not included in the purchase price and availability may vary. Persons in photos do not reflect racial preference and housing is open to all without regard to race, color, religion, sex, handicap, familial status, or national origin. ©2021 Century Communities.