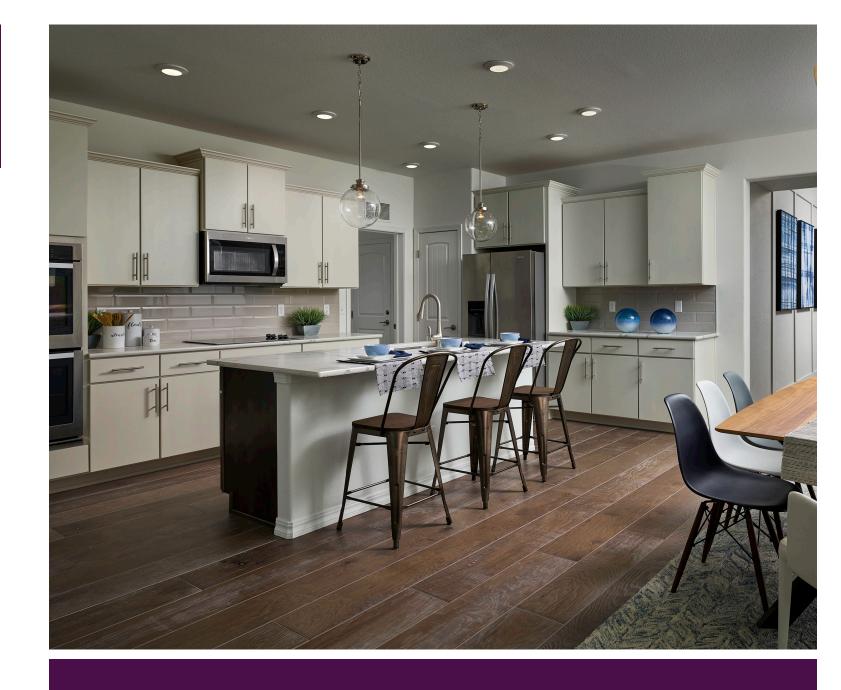

#### **IMPRESSIVE INTERIORS**

- 2-panel interior doors with satin nickel hardware and lever handles
- Beautiful birch cabinetry throughout home
- Walls and ceilings in knock down finish
- Sherwin-Williams® paint
- Walls & ceilings in low sheen finish
- Baseboards & trim in semi-gloss finish
- Beautiful wood grain laminate flooring in entry and kitchen

### CONTEMPORARY KITCHENS

- Slab granite countertops with 4" backsplash
- Birch cabinetry with 42" upper cabinets
- Whirlpool® appliances including:
- 30" smooth-top electric range and oven with window
- 30" Microwave/hood with 2-speed fan and light
- Large capacity dishwasher with 3 automatic cycles
- Double bowl undermount stainless steel sink
- Single handle chrome faucet with separate pull out sprayer
- 1/3 Horsepower disposal
- Pre-plumbing for water line to refrigerator