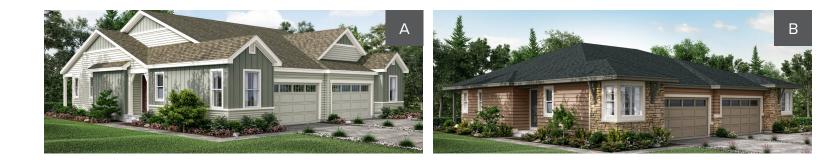

### **ESTES**

### ESTES

APPROX. 1,534 - 2,337 SQ. FT. | PAIRED RANCH 2 - 3 BEDROOMS | 2 - 3 BATHROOMS | 2 BAY GARAGE