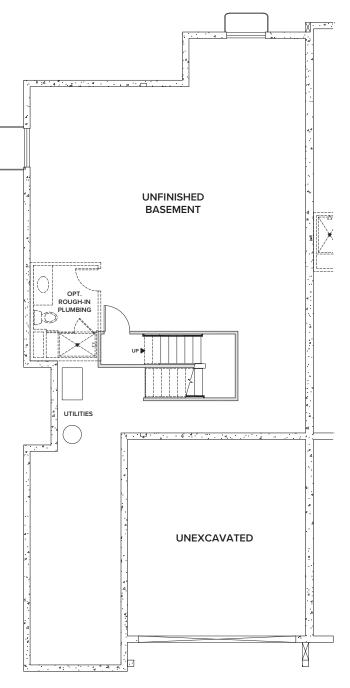

tertop with dual undermount sinks in white finish, dual handle chrome lever faucet, and adult height cabinet
- Walk-in shower with ceramic tile surround, solid shower base, chrome framed glass enclosure, and single handle chrome faucet
- Water closet with elongated water-saver toilet in white finish
- 17" x 17" Ceramic tile flooring

#### ENERGY EFFICIENCY

- 92% Efficient gas furnace with programmable thermostat
- Insulation and weather stripping
- White vinyl dual-pane windows with Low-E glass, in glass grids per plan, included screens and window sills



# **ALDER VILLAGE**





720.216.5938

### CenturyCommunities.com

### **ESTES**



### ESTES

APPROX. 1,534 - 2,337 SQ. FT. | PAIRED RANCH 2 - 3 BEDROOMS | 2 - 3 BATHROOMS | 2 BAY GARAGE

# ALDER VILLAGE



OPTIONAL GOURMET KITCHEN





UNFINISHED BASEMENT

# PRELIMINARY

Reler reserves the right to make changes or modifications, materials, features, may be included, will vary according to be constructed y depict the homes or lots as they are built. These illustrations may depict options, and reatures that are not standard on all models. Optional features may be included in the purchase, and if included, will vary according to be constructed y depict the homes or lots as they are built. These illustrations may depict options, and reatures that are not standard on all models. Optional features may be included in the purchase, and if included, will vary according to be constructed y depict the homes or lots as they are built. These illustrations may depict options, and reatures that are not standard on all models. Optiona