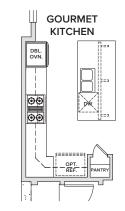

untertop with dual undermount sinks in white finish, dual handle chrome lever faucet, and adult height cabinet
- Walk-in shower with ceramic tile surround, solid shower base, chrome framed glass enclosure, and single handle chrome faucet
- Water closet with elongated water-saver toilet in white finish
- 17" x 17" Ceramic tile flooring

#### ENERGY EFFICIENCY

- 92% Efficient gas furnace with programmable thermostat
- Insulation and weather stripping
- White vinyl dual-pane windows with Low-E glass, in glass grids per plan, included screens and window sills



# **ALDER VILLAGE**





720.216.5938

### CenturyCommunities.com

### **ESTES**



### ESTES

APPROX. 1,534 - 2,337 SQ. FT. | PAIRED RANCH 2 - 3 BEDROOMS | 2 - 3 BATHROOMS | 2 BAY GARAGE

# ALDER VILLAGE



OPTIONAL GOURMET KITCHEN





UNFINISHED BASEMENT

# PRELIMINARY

Reler reserves the right to make changes or modifications, materials, features, may be included, will vary according to be constructed y depict the homes or lots as they are built. These illustrations may depict options, and reatures that are not standard on all models. Optional features may be included in the purchase, and if included, will vary according to be constructed y depict the homes or lots as they are built. These illustrations may depict options, and reatures that are not standard on all models. Optional features may be included in the purchase, and if included, will vary according to be constructed y depict the homes or lots as they are built. These illustrations may depict options, and reatures that are not standard on all models. Optio