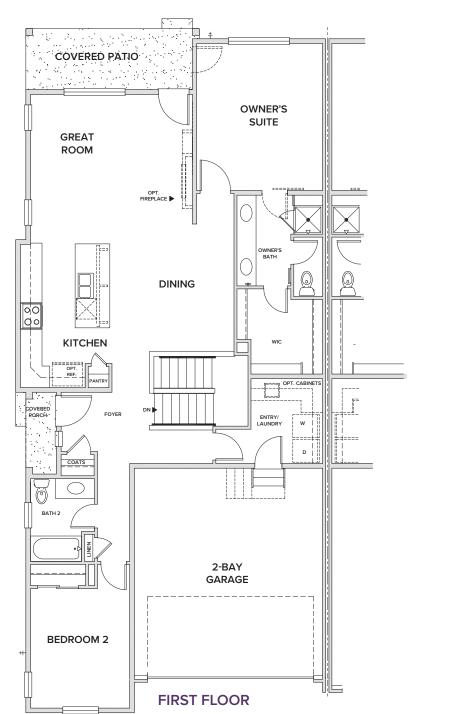

### ESTES

APPROX. 1,534 - 2,337 SQ. FT. | PAIRED RANCH 2 - 3 BEDROOMS | 2 - 3 BATHROOMS | 2 BAY GARAGE

# ALDER VILLAGE

OPTIONAL GOURMET KITCHEN

UNFINISHED BASEMENT