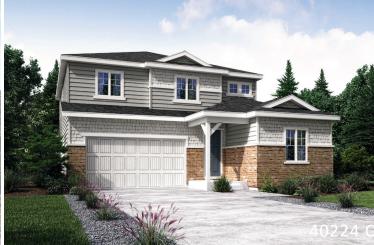

## **ENCLAVE AT PINE GROVE**

THE BRONTE (RESIDENCE 40224)

TWO-STORY | 2,534 - 3,616 SQ. FT. | 4-6 BED | 2.5-5 BATH | 2-3 BAY GARAGE

**OPT. EXTENDED KITCHEN** 

OPT. EXTENDED CHEF'S KITCHEN

OPT. FIREPLACE

OPT. FINISHED BASEMENT W/EXTENDED KITCHEN W/ PATIO/ COVERED PATIO