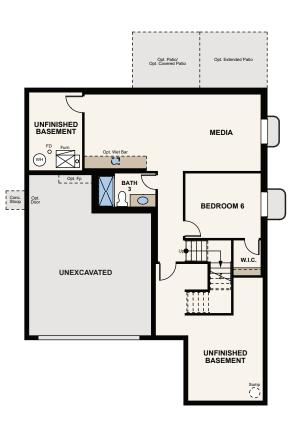

OPT. 5 PIECE BATH

**OPT. BEDROOM 5** 

OPT. BATH 4

OPT. FIREPLACE AT EXTENDED KITCHEN

THE BRONTE (RESIDENCE 40224)

## Floor Plans

FIRST FLOOR **SECOND FLOOR BASEMENT PLAN** OPT. FINISHED BASEMENT PLAN

Seller reserves the right to make changes or modifications to plans, amenities, maps, plan specifications, materials, features that are not to scale, and may not accurately depict the homes or lots as they are built. These illustrations may depict options and features that are not standard on all models. Optional features way be included in the purchase, and if included, will wary according to size and colors without rottee. Waps, plans, p