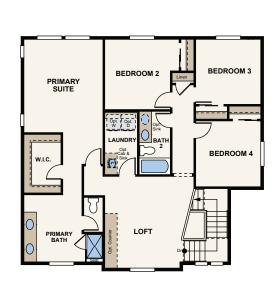

## **ENCLAVE AT PINE GROVE**

THE BRONTE (RESIDENCE 40224)

TWO-STORY | 2,534 - 3,616 SQ. FT. | 4-6 BED | 2.5-5 BATH | 2-3 BAY GARAGE

**OPT. EXTENDED KITCHEN** 

OPT. EXTENDED CHEF'S KITCHEN

OPT. FIREPLACE

OPT. FINISHED BASEMENT W/EXTENDED KITCHEN W/ PATIO/ COVERED PATIO

OPT. 5 PIECE BATH

**OPT. BEDROOM 5** 

OPT. BATH 4

OPT. FIREPLACE AT EXTENDED KITCHEN

THE BRONTE (RESIDENCE 40224)

## Floor Plans

FIRST FLOOR **SECOND FLOOR BASEMENT PLAN** OPT. FINISHED BASEMENT PLAN

Seller reserves the right to make changes or modifications to plans, amenities, maps, plan specifications, materials, features that are not to scale, and may not accurately depict the homes or lots as they are built. These illustrations may depict options and features that are not standard on all models. Optional features way be included in the purchase, and if included, will wary according to size and colors without rottee. Waps, plans, p