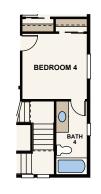

OPT. 5 PIECE BATH

**OPT. BEDROOM 5** 

OPT. BATH 4

OPT. FIREPLACE AT EXTENDED KITCHEN

THE BRONTE (RESIDENCE 40224)