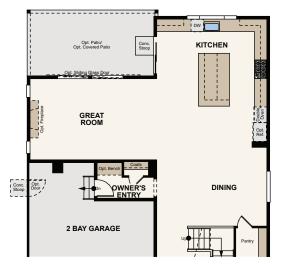

## **ENCLAVE AT PINE GROVE**

THE BRONTE (RESIDENCE 40224)

TWO-STORY | 2,534 - 3,616 SQ. FT. | 4-6 BED | 2.5-5 BATH | 2-3 BAY GARAGE

**OPT. EXTENDED KITCHEN** 

OPT. EXTENDED CHEF'S KITCHEN

OPT. FIREPLACE

OPT. FINISHED BASEMENT W/EXTENDED KITCHEN W/ PATIO/ COVERED PATIO

## Floor Plans

FIRST FLOOR **SECOND FLOOR BASEMENT PLAN** OPT. FINISHED BASEMENT PLAN

Seller reserves the right to make changes or modifications to plans, amenities, maps, plan specifications, materials, features that are not to scale, and may not accurately depict the homes or lots as they are built. These illustrations may depict options and features that are not standard on all models. Optional features way be included in the purchase, and if included, will wary according to size and colors without rottee. Waps, plans, p