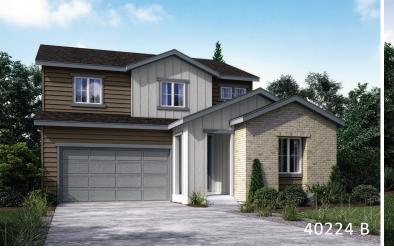

## **ENCLAVE AT PINE GROVE**

THE BRONTE (RESIDENCE 40224)

TWO-STORY | 2,534 - 3,616 SQ. FT. | 4-6 BED | 2.5-5 BATH | 2-3 BAY GARAGE

**OPT. EXTENDED KITCHEN** 

OPT. EXTENDED CHEF'S KITCHEN

OPT. FIREPLACE

OPT. FINISHED BASEMENT W/EXTENDED KITCHEN W/ PATIO/ COVERED PATIO