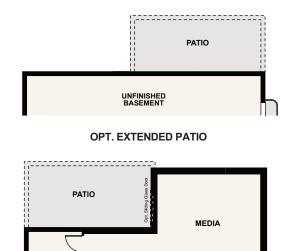

## **ENCLAVE AT PINE GROVE**

THE BRONTE (RESIDENCE 40224)

TWO-STORY | 2,534 - 3,616 SQ. FT. | 4-6 BED | 2.5-5 BATH | 2-3 BAY GARAGE

**OPT. EXTENDED KITCHEN** 

OPT. EXTENDED CHEF'S KITCHEN

OPT. FIREPLACE

OPT. FINISHED BASEMENT W/EXTENDED KITCHEN W/ PATIO/ COVERED PATIO

## Floor Plans

FIRST FLOOR **SECOND FLOOR BASEMENT PLAN** OPT. FINISHED BASEMENT PLAN

Seller reserves the right to make changes or modifications to plans, amenities, maps, plan specifications, materials, features that are not to scale, and may not accurately depict the homes or lots as they are built. These illustrations may depict options and features that are not standard on all models. Optional features way be included in the purchase, and if included, will wary according to size and colors without rottee. Waps, plans, p