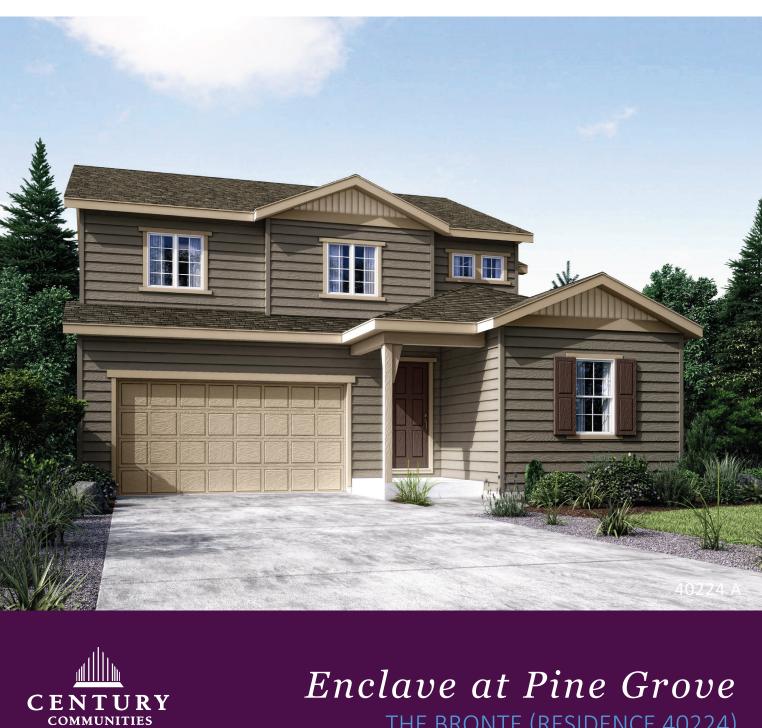

## **ENCLAVE AT PINE GROVE**

THE BRONTE (RESIDENCE 40224)

TWO-STORY | 2,534 - 3,616 SQ. FT. | 4-6 BED | 2.5-5 BATH | 2-3 BAY GARAGE

**OPT. EXTENDED KITCHEN** 

OPT. EXTENDED CHEF'S KITCHEN

OPT. FIREPLACE

OPT. FINISHED BASEMENT W/EXTENDED KITCHEN W/ PATIO/ COVERED PATIO