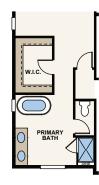

## **ENCLAVE AT PINE GROVE**

THE BRONTE (RESIDENCE 40224)

TWO-STORY | 2,534 - 3,616 SQ. FT. | 4-6 BED | 2.5-5 BATH | 2-3 BAY GARAGE

**OPT. EXTENDED KITCHEN** 

OPT. EXTENDED CHEF'S KITCHEN

OPT. FIREPLACE

OPT. FINISHED BASEMENT W/EXTENDED KITCHEN W/ PATIO/ COVERED PATIO

OPT. 5 PIECE BATH

**OPT. BEDROOM 5** 

OPT. BATH 4

OPT. FIREPLACE AT EXTENDED KITCHEN

THE BRONTE (RESIDENCE 40224)