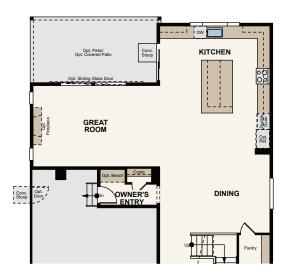

## **ENCLAVE AT PINE GROVE**

THE BRONTE (RESIDENCE 40224)

TWO-STORY | 2,534 - 3,616 SQ. FT. | 4-6 BED | 2.5-5 BATH | 2-3 BAY GARAGE

**OPT. EXTENDED KITCHEN** 

OPT. EXTENDED CHEF'S KITCHEN

OPT. FIREPLACE

OPT. FINISHED BASEMENT W/EXTENDED KITCHEN W/ PATIO/ COVERED PATIO

## Floor Plans

FIRST FLOOR **SECOND FLOOR BASEMENT PLAN** OPT. FINISHED BASEMENT PLAN

Seller reserves the right to make changes or modifications to plans, amenities, maps, plan specifications, materials, features that are not to scale, and may not accurately depict the homes or lots as they are built. These illustrations may depict options and features that are not standard on all models. Optional features way be included in the purchase, and if included, will wary according to size and colors without rottee. Waps, plans, p