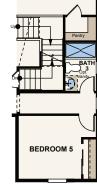

OPT. 5 PIECE BATH

**OPT. BEDROOM 5** 

OPT. BATH 4

OPT. FIREPLACE AT EXTENDED KITCHEN

THE BRONTE (RESIDENCE 40224)