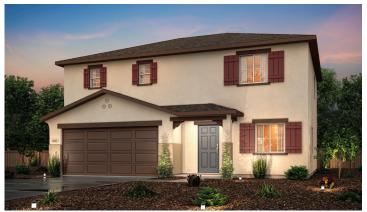

## Elevations

## THE JARDIN

1,769 SQ. FT. | TWO-STORY | 4 BEDROOMS | 3 BATHROOMS | LOFT | 2-BAY GARAGE

**SPANISH** 

**BUNGALOW** 

**COTTAGE** 

Price, plans and terms are effective on the date of publication and subject to change without notice. Depictions of homes or other features are conceptual. Decorative items and other items shown may be decorator suggestions that are not included in the purchase price and availability may vary. Persons in photos do not reflect racial preference and housing is open to all without regard to race, color, religion, sex, handicap, familial status, or national origin. ©2020 Century Communities.