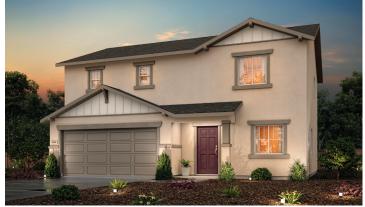

## Elevations

## THE JARDIN

1,769 SQ. FT. | TWO-STORY | 4 BEDROOMS | 3 BATHROOMS | LOFT | 2-BAY GARAGE

**SPANISH** 

**BUNGALOW** 

**COTTAGE** 

Price, plans and terms are effective on the date of publication and subject to change without notice. Depictions of homes or other features are conceptual. Decorative items and other items shown may be decorator suggestions that are not included in the purchase price and availability may vary. Persons in photos do not reflect racial preference and housing is open to all without regard to race, color, religion, sex, handicap, familial status, or national origin. ©2020 Century Communities.