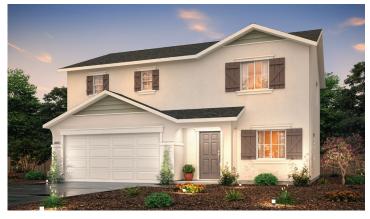

## Elevations

## THE JARDIN

1,769 SQ. FT. | TWO-STORY | 4 BEDROOMS | 3 BATHROOMS | LOFT | 2-BAY GARAGE

**SPANISH** 

**BUNGALOW** 

**COTTAGE** 

Price, plans and terms are effective on the date of publication and subject to change without notice. Depictions of homes or other features are conceptual. Decorative items and other items shown may be decorator suggestions that are not included in the purchase price and availability may vary. Persons in photos do not reflect racial preference and housing is open to all without regard to race, color, religion, sex, handicap, familial status, or national origin. ©2020 Century Communities.