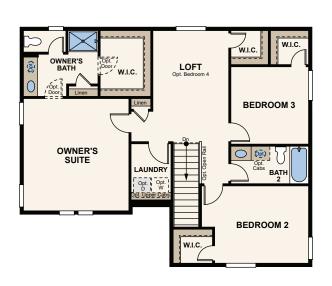

## Floor Plans

**FIRST FLOOR** SECOND FLOOR **CRAWL SPACE** 

Seller reserves the right to make changes or modifications to plans, amenities, maps, plan specifications, materials, features that are not to scale, and may not accurately depict the homes or lots as they are built. These illustrations may depict options and features that are not standard on all models. Optional features was the rigid to fliate and the first standard of the lot. Exterior treatments, and tools without rottee. Wasy, plans, and room configurations may vary with elevation. Model home interior obstances are footing to size and location of the lot. Exterior treatments, square footages, window locations, and room configurations may vary with elevation. Model home interior obstances are footing to size and location of the lot. Exterior treatments, square footages, window locations, and room configurations may vary with elevation. Model home interior obstances are subject to change without prior notice. Additional restrictions may apply. See a New Home Counsellor for further details. Depictions of homes or other features are conceptual. Decorative items and other items shown may be decorator suggestions that are not included in the purchase price and availability may vary. Persons in photos do not reflect racial preference and housing is open to all without regard to race, color, religion, sex, handicap, familial status, or national origin. ©2020 Century Communities.