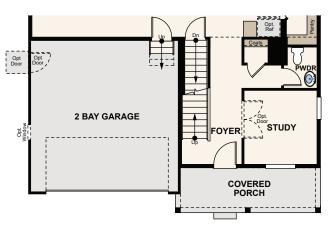

## **HARMONY**

THE AVON - 39205

TWO-STORY | 1972 SQ. FT | 3-4 BEDS | 2.5 BATHS | 2 TO 3 BAY GARAGE

**OPT. FULL UNFINISHED BASEMENT** 

**OPT. BEDROOM 4** 

OPT. CANTILEVER

**OPT. STAIRS AT BASEMENT** 