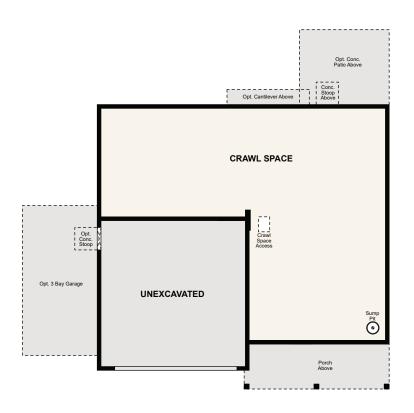

## Floor Plans

**FIRST FLOOR** SECOND FLOOR **CRAWL SPACE** 

Seller reserves the right to make changes or modifications to plans, amenities, maps, plan specifications, materials, features that are not to scale, and may not accurately depict the homes or lots as they are built. These illustrations may depict options and features that are not standard on all models. Optional features was the rigid to fliate and the first standard of the lot. Exterior treatments, and tools without rottee. Wasy, plans, and room configurations may vary with elevation. Model home interior obstances are footing to size and location of the lot. Exterior treatments, square footages, window locations, and room configurations may vary with elevation. Model home interior obstances are footing to size and location of the lot. Exterior treatments, square footages, window locations, and room configurations may vary with elevation. Model home interior obstances are subject to change without prior notice. Additional restrictions may apply. See a New Home Counsellor for further details. Depictions of homes or other features are conceptual. Decorative items and other items shown may be decorator suggestions that are not included in the purchase price and availability may vary. Persons in photos do not reflect racial preference and housing is open to all without regard to race, color, religion, sex, handicap, familial status, or national origin. ©2020 Century Communities.