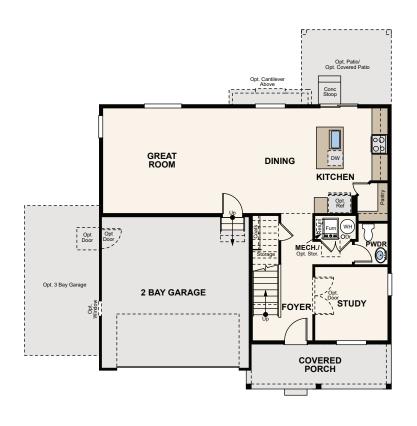

## Floor Plans

**FIRST FLOOR** SECOND FLOOR **CRAWL SPACE** 

Seller reserves the right to make changes or modifications to plans, amenities, maps, plan specifications, materials, features that are not to scale, and may not accurately depict the homes or lots as they are built. These illustrations may depict options and features that are not standard on all models. Optional features was the rigid to fliate and the first standard of the lot. Exterior treatments, and tools without rottee. Wasy, plans, and room configurations may vary with elevation. Model home interior obstances are footing to size and location of the lot. Exterior treatments, square footages, window locations, and room configurations may vary with elevation. Model home interior obstances are footing to size and location of the lot. Exterior treatments, square footages, window locations, and room configurations may vary with elevation. Model home interior obstances are subject to change without prior notice. Additional restrictions may apply. See a New Home Counsellor for further details. Depictions of homes or other features are conceptual. Decorative items and other items shown may be decorator suggestions that are not included in the purchase price and availability may vary. Persons in photos do not reflect racial preference and housing is open to all without regard to race, color, religion, sex, handicap, familial status, or national origin. ©2020 Century Communities.