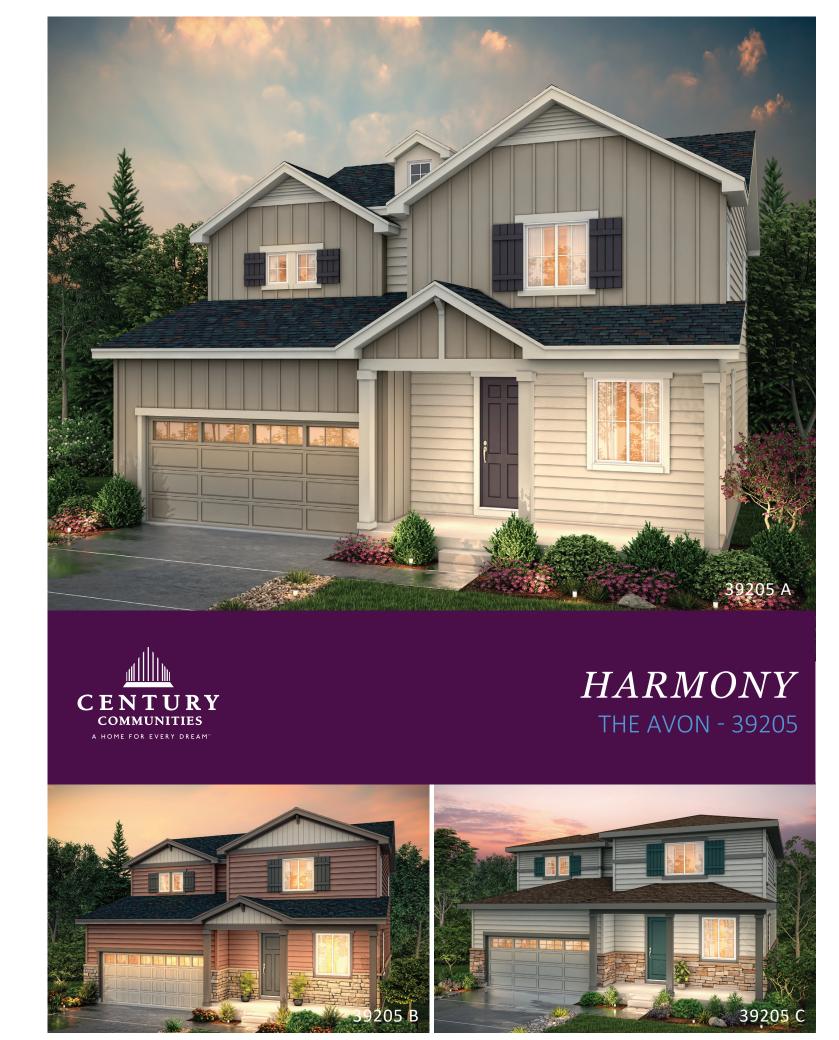

## **HARMONY**

THE AVON - 39205

TWO-STORY | 1972 SQ. FT | 3-4 BEDS | 2.5 BATHS | 2 TO 3 BAY GARAGE

**OPT. FULL UNFINISHED BASEMENT** 

**OPT. BEDROOM 4** 

OPT. CANTILEVER

**OPT. STAIRS AT BASEMENT** 