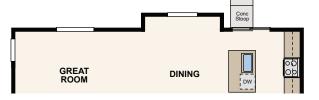

## **HARMONY**

THE AVON - 39205

TWO-STORY | 1972 SQ. FT | 3-4 BEDS | 2.5 BATHS | 2 TO 3 BAY GARAGE

**OPT. FULL UNFINISHED BASEMENT** 

**OPT. BEDROOM 4** 

OPT. CANTILEVER

**OPT. STAIRS AT BASEMENT** 