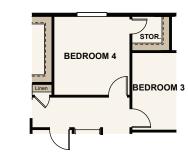

## **HARMONY**

THE AVON - 39205

TWO-STORY | 1972 SQ. FT | 3-4 BEDS | 2.5 BATHS | 2 TO 3 BAY GARAGE

**OPT. FULL UNFINISHED BASEMENT** 

**OPT. BEDROOM 4** 

OPT. CANTILEVER

**OPT. STAIRS AT BASEMENT** 