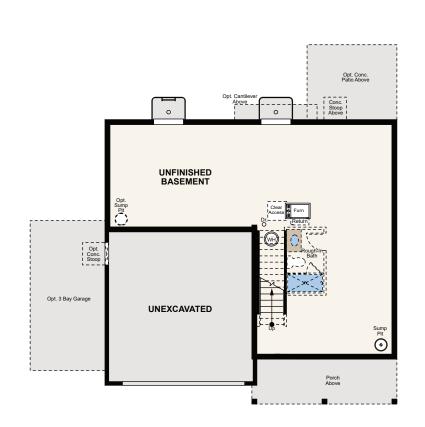

## **HARMONY**

THE AVON - 39205

TWO-STORY | 1972 SQ. FT | 3-4 BEDS | 2.5 BATHS | 2 TO 3 BAY GARAGE

**OPT. FULL UNFINISHED BASEMENT** 

**OPT. BEDROOM 4** 

OPT. CANTILEVER

**OPT. STAIRS AT BASEMENT** 