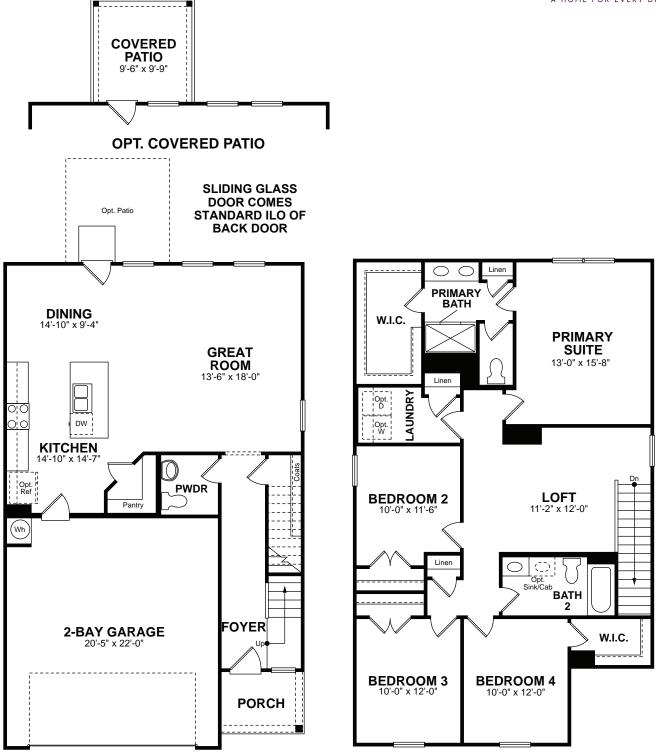

## GANNETT | PLAN 2097

APPROX. 2,097 SQ. FT. | TWO-STORY HOME | 4 BEDROOMS | 2.5 BATHROOMS | LOFT AREA | 2-BAY GARAGE Open-concept with great room/dining combo; Kitchen island & corner pantry; Storage under stairs; Walk-in shower & private water closet at primary bath. Sliding glass door to backyard. Optional covered patio.

## **FIRST FLOOR**

SECOND FLOOR

Price, plans and terms are effective on the date of publication and subject to change without notice. Depictions of homes or other features are conceptual. Decorative items and other items shown may be decorator suggestions that are not included in the purchase price and availability may vary. Persons in photos do not reflect racial preference and housing is open to all without regard to race, color, religion, sex, handicap, familial status, or national origin©2022 Century Communities. Century Communities. REV. 03/25/2022