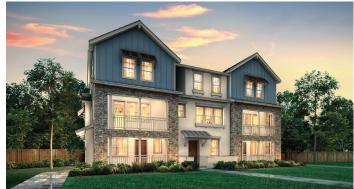

## **ENCLAVE AT MISSION FALLS** THE CASCADE COLLECTION

THE COVE II

2,033 SQ. FT. | THREE-STORY TOWNHOME-STYLE CONDO | 3 BEDROOMS | 3.5 BATHROOMS | 2 BAY GARAGE | ELEVATOR

Price, plans and terms are effective on the date of publication and subject to change without notice. Depictions of homes or other features are conceptual. Decorative items and other items shown may be decorator suggestions that are not included in the purchase price and availability may vary. Persons in photos do not reflect racial preference and housing is open to all without regard to race, color, religion, sex, handicap, familial status, or national origin. ©2021 Century Communities.