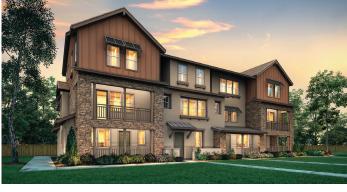

## **ENCLAVE AT MISSION FALLS** THE CASCADE COLLECTION

THE COVE II

2,033 SQ. FT. | THREE-STORY TOWNHOME-STYLE CONDO | 3 BEDROOMS | 3.5 BATHROOMS | 2 BAY GARAGE | ELEVATOR

Price, plans and terms are effective on the date of publication and subject to change without notice. Depictions of homes or other features are conceptual. Decorative items and other items shown may be decorator suggestions that are not included in the purchase price and availability may vary. Persons in photos do not reflect racial preference and housing is open to all without regard to race, color, religion, sex, handicap, familial status, or national origin. ©2021 Century Communities.