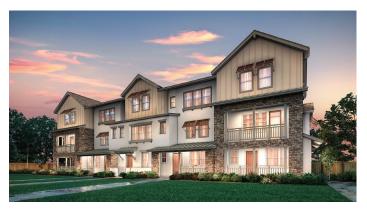

## **ENCLAVE AT MISSION FALLS** THE CASCADE COLLECTION

THE COVE II

2,033 SQ. FT. | THREE-STORY TOWNHOME-STYLE CONDO | 3 BEDROOMS | 3.5 BATHROOMS | 2 BAY GARAGE | ELEVATOR

Price, plans and terms are effective on the date of publication and subject to change without notice. Depictions of homes or other features are conceptual. Decorative items and other items shown may be decorator suggestions that are not included in the purchase price and availability may vary. Persons in photos do not reflect racial preference and housing is open to all without regard to race, color, religion, sex, handicap, familial status, or national origin. ©2021 Century Communities.