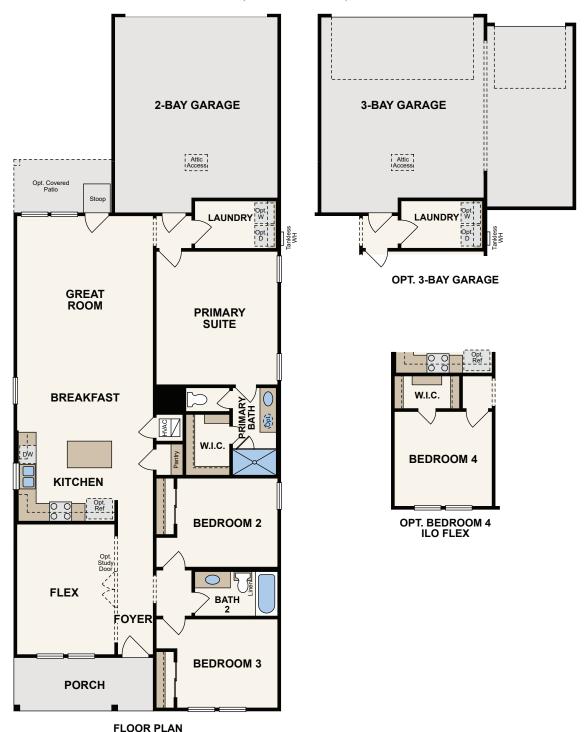

## Floor Plan

## LAVACA | PLAN 1603

APPROX. 1618 SQ. FT.

1-STORY | 3-4 BEDROOMS | 2 BATHROOMS | FLEX ROOM | 2-BAY ATTACHED GARAGE OPTIONS FOR DUAL SINKS IN PRIMARY BATH, STUDY DOORS, COVERED PATIO AND MORE

Prices, plans, and terms are effective on the date of publication and subject to change without notice. Square footage/acreage shown is only an estimate and actual square footage/acreage will differ. Buyer should rely on his or her own evaluation of usable area. Depictions of homes or other features are artist conceptions. Hardscape, landscape, and other items shown may be decorator suggestions that are not included in the purchase price and availability may vary. ©2020 Century Communities, Inc. Rev. 12/17/2020