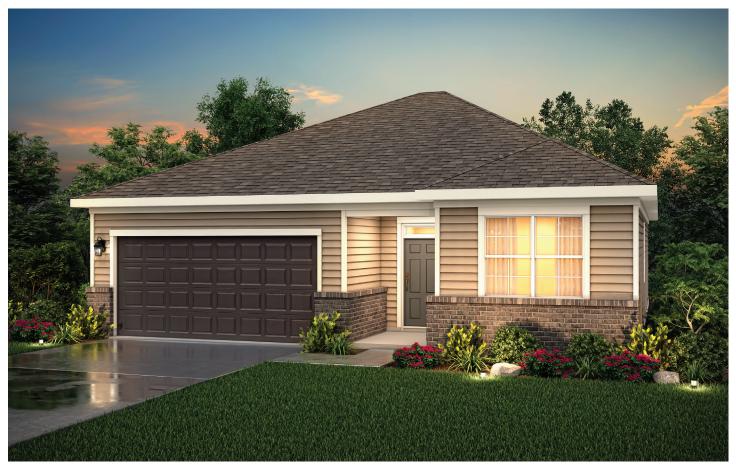

Barkley A

## BARKLEY | PLAN 1466

APPROX. 1,466 SQ.FT | ONE-STORY | 3 BEDROOMS | 2 BATHROOMS | 2-CAR GARAGE