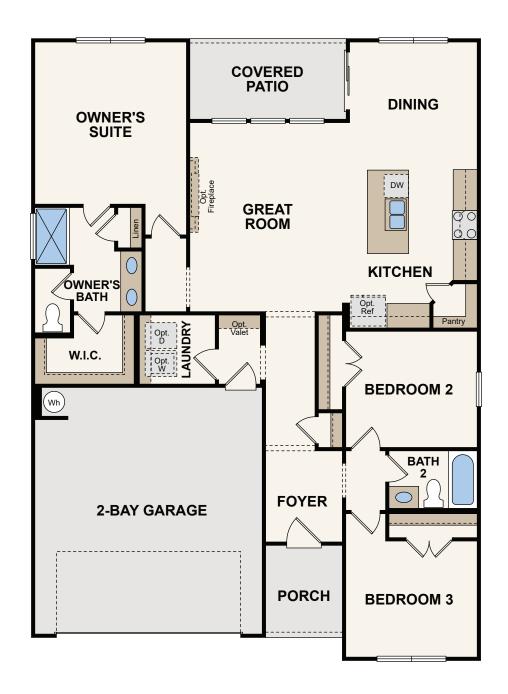

## BARKLEY | PLAN 1466

APPROX. 1,466 SQ.FT | ONE-STORY | 3 BEDROOMS | 2 BATHROOMS | 2-CAR GARAGE

## **FLOOR PLAN**

In a continuous effort by Century Communities to improve the quality of your home, we reserve the right to change features, options, plans and specifications without notice. Floorplans and elevation renderings are conceptual artists' renderings for marketing purposes only. Elevations and floorplans may vary based on actual homesite and Century Communities may be required to build the home in a mirror image to the floorplans shown, including the garage, due to construction and building design requirements of the homesite. Significant changes may be made during or after the construction of the model homes. Century Communities reserves the right to modify, relocate or eliminate any or all of the features, specifications, plan utilities, design or shape thereof without notice or obligations to the purchaser. Please see your onsite sales associate for additional information. Brick/Stone returns are not standard on the elevations, please see your onsite agent for details. Century Communities. Revised 08/17/2020