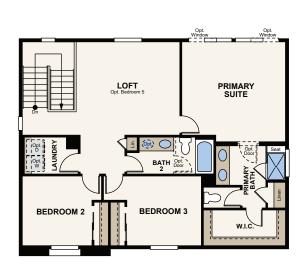

## **ENCLAVE AT PINE GROVE**

THE KIPLING (RESIDENCE 40223)

TWO-STORY | 2,148 - 3,282 SQ. FT. | 4-6 BED | 2.75-3.75 BATH | 2-3 BAY GARAGE

OPT. FINISHED BASEMENT PLAN W/ EXTENDED DINING ROOM

**OPT. EXTENDED DINING ROOM** 

OPT. BEDROOM 5

**OPT. 5 PIECE BATH** 

OPT. EXTENDED DINING ROOM W/ CHEF KITCHEN

OPT. CHEF KITCHEN

OPT. FIREPLACE

## Floor Plans

FIRST FLOOR **SECOND FLOOR BASEMENT PLANS OPT. FINISHED BASEMENT** 

Seller reserves the right to make changes or modifications to plans, amenities, maps, plan specifications, materials, features that are not to scale, and may not accurately depict the homes or lots as they are built. These illustrations may depict options and features that are not standard on all models. Optional features way be included in the purchase, and if included, will wary according to size and colors without rottee. Waps, plans, p