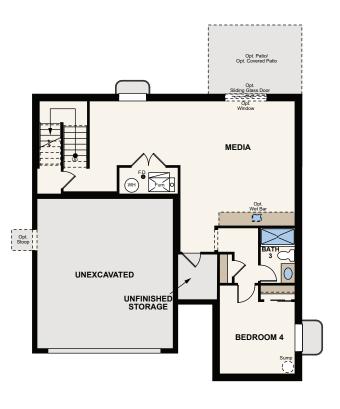

OPT. BEDROOM 5

**OPT. 5 PIECE BATH** 

OPT. EXTENDED DINING ROOM W/ CHEF KITCHEN

OPT. CHEF KITCHEN

OPT. FIREPLACE

## Floor Plans

FIRST FLOOR **SECOND FLOOR BASEMENT PLANS OPT. FINISHED BASEMENT** 

Seller reserves the right to make changes or modifications to plans, amenities, maps, plan specifications, materials, features that are not to scale, and may not accurately depict the homes or lots as they are built. These illustrations may depict options and features that are not standard on all models. Optional features way be included in the purchase, and if included, will wary according to size and colors without rottee. Waps, plans, p