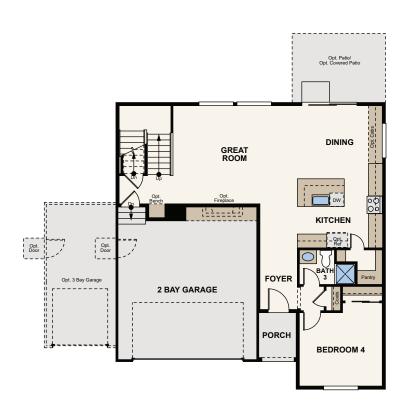

OPT. BEDROOM 5

**OPT. 5 PIECE BATH** 

OPT. EXTENDED DINING ROOM W/ CHEF KITCHEN

OPT. CHEF KITCHEN

OPT. FIREPLACE

## Floor Plans

FIRST FLOOR **SECOND FLOOR BASEMENT PLANS OPT. FINISHED BASEMENT** 

Seller reserves the right to make changes or modifications to plans, amenities, maps, plan specifications, materials, features that are not to scale, and may not accurately depict the homes or lots as they are built. These illustrations may depict options and features that are not standard on all models. Optional features way be included in the purchase, and if included, will wary according to size and colors without rottee. Waps, plans, p