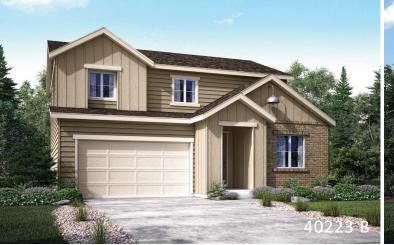

## **ENCLAVE AT PINE GROVE**

THE KIPLING (RESIDENCE 40223)

TWO-STORY | 2,148 - 3,282 SQ. FT. | 4-6 BED | 2.75-3.75 BATH | 2-3 BAY GARAGE

OPT. FINISHED BASEMENT PLAN W/ EXTENDED DINING ROOM

**OPT. EXTENDED DINING ROOM** 