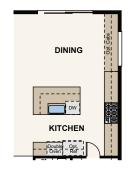

## **ENCLAVE AT PINE GROVE**

THE KIPLING (RESIDENCE 40223)

TWO-STORY | 2,148 - 3,282 SQ. FT. | 4-6 BED | 2.75-3.75 BATH | 2-3 BAY GARAGE

OPT. FINISHED BASEMENT PLAN W/ EXTENDED DINING ROOM

**OPT. EXTENDED DINING ROOM** 

OPT. BEDROOM 5

**OPT. 5 PIECE BATH** 

OPT. EXTENDED DINING ROOM W/ CHEF KITCHEN

OPT. CHEF KITCHEN

OPT. FIREPLACE

## Floor Plans

FIRST FLOOR **SECOND FLOOR BASEMENT PLANS OPT. FINISHED BASEMENT** 

Seller reserves the right to make changes or modifications to plans, amenities, maps, plan specifications, materials, features that are not to scale, and may not accurately depict the homes or lots as they are built. These illustrations may depict options and features that are not standard on all models. Optional features way be included in the purchase, and if included, will wary according to size and colors without rottee. Waps, plans, p