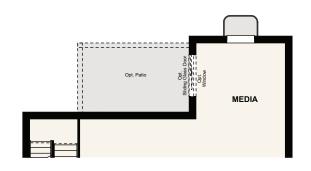

## **ENCLAVE AT PINE GROVE**

THE KIPLING (RESIDENCE 40223)

TWO-STORY | 2,148 - 3,282 SQ. FT. | 4-6 BED | 2.75-3.75 BATH | 2-3 BAY GARAGE

OPT. FINISHED BASEMENT PLAN W/ EXTENDED DINING ROOM

**OPT. EXTENDED DINING ROOM** 

## Floor Plans

FIRST FLOOR **SECOND FLOOR BASEMENT PLANS OPT. FINISHED BASEMENT** 

Seller reserves the right to make changes or modifications to plans, amenities, maps, plan specifications, materials, features that are not to scale, and may not accurately depict the homes or lots as they are built. These illustrations may depict options and features that are not standard on all models. Optional features way be included in the purchase, and if included, will wary according to size and colors without rottee. Waps, plans, p