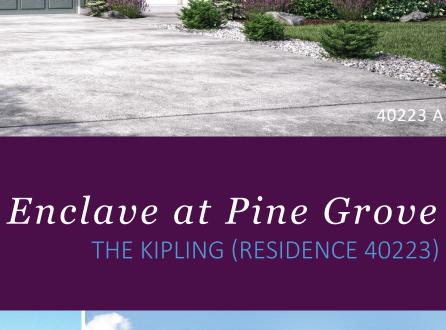

## **ENCLAVE AT PINE GROVE**

THE KIPLING (RESIDENCE 40223)

TWO-STORY | 2,148 - 3,282 SQ. FT. | 4-6 BED | 2.75-3.75 BATH | 2-3 BAY GARAGE

OPT. FINISHED BASEMENT PLAN W/ EXTENDED DINING ROOM

**OPT. EXTENDED DINING ROOM** 