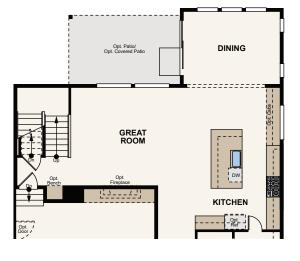

## **ENCLAVE AT PINE GROVE**

THE KIPLING (RESIDENCE 40223)

TWO-STORY | 2,148 - 3,282 SQ. FT. | 4-6 BED | 2.75-3.75 BATH | 2-3 BAY GARAGE

OPT. FINISHED BASEMENT PLAN W/ EXTENDED DINING ROOM

**OPT. EXTENDED DINING ROOM** 

OPT. BEDROOM 5

**OPT. 5 PIECE BATH** 

OPT. EXTENDED DINING ROOM W/ CHEF KITCHEN

OPT. CHEF KITCHEN

OPT. FIREPLACE

## Floor Plans

FIRST FLOOR **SECOND FLOOR BASEMENT PLANS OPT. FINISHED BASEMENT** 

Seller reserves the right to make changes or modifications to plans, amenities, maps, plan specifications, materials, features that are not to scale, and may not accurately depict the homes or lots as they are built. These illustrations may depict options and features that are not standard on all models. Optional features way be included in the purchase, and if included, will wary according to size and colors without rottee. Waps, plans, p