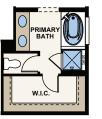

OPT. BEDROOM 5

**OPT. 5 PIECE BATH** 

OPT. EXTENDED DINING ROOM W/ CHEF KITCHEN

OPT. CHEF KITCHEN

OPT. FIREPLACE

## Floor Plans

FIRST FLOOR **SECOND FLOOR BASEMENT PLANS OPT. FINISHED BASEMENT** 

Seller reserves the right to make changes or modifications to plans, amenities, maps, plan specifications, materials, features that are not to scale, and may not accurately depict the homes or lots as they are built. These illustrations may depict options and features that are not standard on all models. Optional features way be included in the purchase, and if included, will wary according to size and colors without rottee. Waps, plans, p