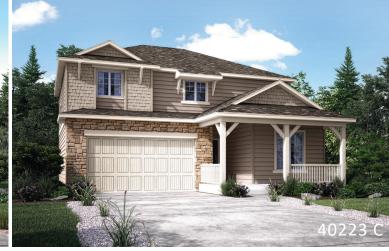

## **ENCLAVE AT PINE GROVE**

THE KIPLING (RESIDENCE 40223)

TWO-STORY | 2,148 - 3,282 SQ. FT. | 4-6 BED | 2.75-3.75 BATH | 2-3 BAY GARAGE

OPT. FINISHED BASEMENT PLAN W/ EXTENDED DINING ROOM

**OPT. EXTENDED DINING ROOM** 