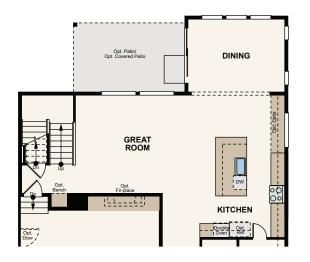

## Floor Plans

FIRST FLOOR **SECOND FLOOR BASEMENT PLANS OPT. FINISHED BASEMENT** 

Seller reserves the right to make changes or modifications to plans, amenities, maps, plan specifications, materials, features that are not to scale, and may not accurately depict the homes or lots as they are built. These illustrations may depict options and features that are not standard on all models. Optional features way be included in the purchase, and if included, will wary according to size and colors without rottee. Waps, plans, p