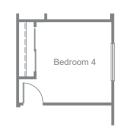

## **MARKET PLACE**

**JADE** 

2,033 SQ. FT. | SINGLE-STORY | 3 BEDROOMS | 3 BATHROOMS | 2 BAY GARAGE OPTIONAL: BEDROOM 4 AT DEN | TUB AT OWNERS SUITE | 3 BAY GARAGE

**ELEVATION A - SPANISH** 

**ELEVATION B - BUNGALOW** 

## Floor Plan

A HOME FOR EVERY DREAM

OPT. BEDROOM 4 @ DEN

Price, plans and terms are effective on the date of publication and subject to change without notice. Depictions of homes or other features are conceptual. Decorative items and other items shown may be decorator suggestions that are not included in the purchase price and availability may vary. Persons in photos do not reflect racial preference and housing is open to all without regard to race, color, religion, sex, handicap, familial status, or national origin. ©2020 Century Communities.