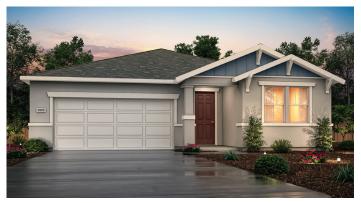

## Elevations

## **MARKET PLACE**

**JADE** 

2,033 SQ. FT. | SINGLE-STORY | 3 BEDROOMS | 3 BATHROOMS | 2 BAY GARAGE OPTIONAL: BEDROOM 4 AT DEN | TUB AT OWNERS SUITE | 3 BAY GARAGE

**ELEVATION A - SPANISH** 

**ELEVATION B - BUNGALOW** 