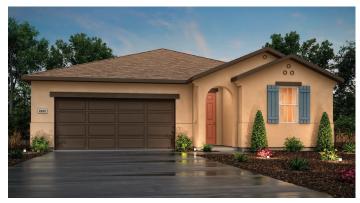

## Elevations

## **MARKET PLACE**

**JADE** 

2,033 SQ. FT. | SINGLE-STORY | 3 BEDROOMS | 3 BATHROOMS | 2 BAY GARAGE OPTIONAL: BEDROOM 4 AT DEN | TUB AT OWNERS SUITE | 3 BAY GARAGE

**ELEVATION A - SPANISH** 

**ELEVATION B - BUNGALOW** 