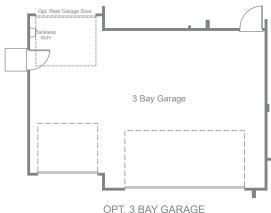

## **MARKET PLACE**

**JADE** 

2,033 SQ. FT. | SINGLE-STORY | 3 BEDROOMS | 3 BATHROOMS | 2 BAY GARAGE OPTIONAL: BEDROOM 4 AT DEN | TUB AT OWNERS SUITE | 3 BAY GARAGE

**ELEVATION A - SPANISH** 

**ELEVATION B - BUNGALOW** 

## Floor Plan

A HOME FOR EVERY DREAM

OPT. BEDROOM 4 @ DEN

Price, plans and terms are effective on the date of publication and subject to change without notice. Depictions of homes or other features are conceptual. Decorative items and other items shown may be decorator suggestions that are not included in the purchase price and availability may vary. Persons in photos do not reflect racial preference and housing is open to all without regard to race, color, religion, sex, handicap, familial status, or national origin. ©2020 Century Communities.