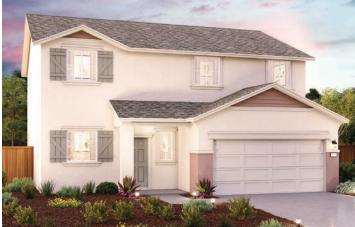

## DAHLIA | PLAN 2222

APPROX. 2,222 SQ. FT. | 2-STORY | 5 BEDROOMS | 3 BATHROOMS | 2-BAY GARAGE

**ELEVATION A - EARLY CALIFORNIA** 

**ELEVATION B - BUNGALOW** 

**ELEVATION C - COTTAGE** 

Prices, plans, and terms are effective on the date of publication and subject to change without notice. Square footage/acreage shown is only an estimate and actual square footage/acreage will differ. Buyer should rely on his or her own evaluation of usable area. Depictions of homes or other features are artist conceptions. Hardscape, landscape, and other items shown may be decorator suggestions that are not included in the purchase price and availability may vary. ©2020 Century EQUAL HOUSING OPPORTUNITY Communities, Inc. Rev. 06/21/2022