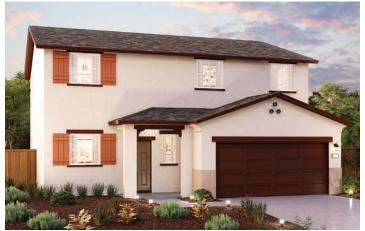

## DAHLIA | PLAN 2222

APPROX. 2,222 SQ. FT. | 2-STORY | 5 BEDROOMS | 3 BATHROOMS | 2-BAY GARAGE

**ELEVATION A - EARLY CALIFORNIA** 

**ELEVATION B - BUNGALOW** 

**ELEVATION C - COTTAGE** 

Prices, plans, and terms are effective on the date of publication and subject to change without notice. Square footage/acreage shown is only an estimate and actual square footage/acreage will differ. Buyer should rely on his or her own evaluation of usable area. Depictions of homes or other features are artist conceptions. Hardscape, landscape, and other items shown may be decorator suggestions that are not included in the purchase price and availability may vary. ©2020 Century EQUAL HOUSING OPPORTUNITY Communities, Inc. Rev. 06/21/2022