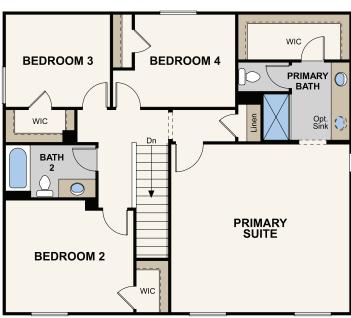

## DAHLIA | PLAN 2222

APPROX. 2,222 SQ. FT. | 2-STORY | 5 BEDROOMS | 3 BATHROOMS | 2-BAY GARAGE

**SECOND FLOOR** 

Prices, plans, and terms are effective on the date of publication and subject to change without notice. Square footage/acreage shown is only an estimate and actual square footage/acreage will differ. Buyer should rely on his or her own evaluation of usable area. Depictions of homes or other features are artist conceptions. Hardscape, landscape, and other items shown may be decorator suggestions that are not included in the purchase price and availability may vary. ©2020 Century EQUAL HOUSING OPPORTUNITY Communities, Inc. Rev. 06/21/2022