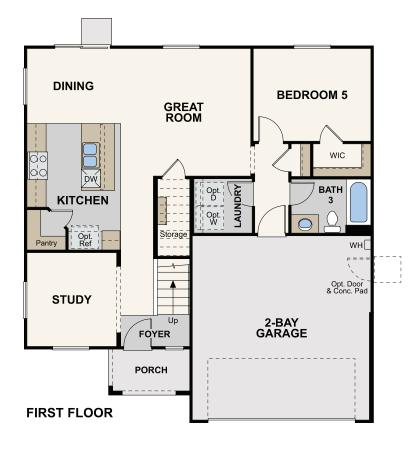

## DAHLIA | PLAN 2222

APPROX. 2,222 SQ. FT. | 2-STORY | 5 BEDROOMS | 3 BATHROOMS | 2-BAY GARAGE

**SECOND FLOOR** 

Prices, plans, and terms are effective on the date of publication and subject to change without notice. Square footage/acreage shown is only an estimate and actual square footage/acreage will differ. Buyer should rely on his or her own evaluation of usable area. Depictions of homes or other features are artist conceptions. Hardscape, landscape, and other items shown may be decorator suggestions that are not included in the purchase price and availability may vary. ©2020 Century EQUAL HOUSING OPPORTUNITY Communities, Inc. Rev. 06/21/2022