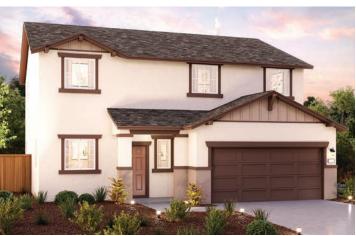

## DAHLIA | PLAN 2222

APPROX. 2,222 SQ. FT. | 2-STORY | 5 BEDROOMS | 3 BATHROOMS | 2-BAY GARAGE

**ELEVATION A - EARLY CALIFORNIA** 

**ELEVATION B - BUNGALOW** 

**ELEVATION C - COTTAGE** 

Prices, plans, and terms are effective on the date of publication and subject to change without notice. Square footage/acreage shown is only an estimate and actual square footage/acreage will differ. Buyer should rely on his or her own evaluation of usable area. Depictions of homes or other features are artist conceptions. Hardscape, landscape, and other items shown may be decorator suggestions that are not included in the purchase price and availability may vary. ©2020 Century EQUAL HOUSING OPPORTUNITY Communities, Inc. Rev. 06/21/2022