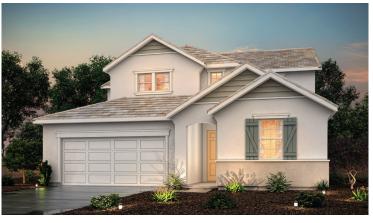

## ROSEWOOD AT TERRA RANCH

SAFFRON | PLAN 3040

3,040 SQ. FT. | TWO – STORY | 4 BEDROOMS | 3 BATHROOMS | LOFT | 3 BAY GARAGE OPTIONAL: COVERED PATIO | DEN AT DINING | BEDROOM 5 AT LOFT | TUB AT OWNER'S SUITE | SUITE AT TANDEM GARAGE | 4 BAY GARAGE

SPANISH

BUNGALOW

COTTAGE

Price, plans and terms are effective on the date of publication and subject to change without notice. Depictions of homes or other features are conceptual. Decorative items and other items shown may be decorator suggestions that are not included in the purchase price and availability may vary. Persons in photos do not reflect racial preference and housing is open to all without regard to race, color, religion, sex, handicap, familial status, or national origin. ©2020 Century Communities.