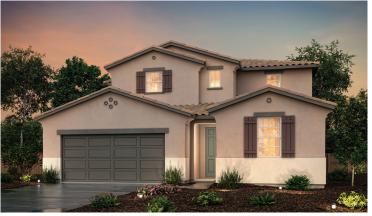

## ROSEWOOD AT TERRA RANCH

SAFFRON | PLAN 3040

3,040 SQ. FT. | TWO – STORY | 4 BEDROOMS | 3 BATHROOMS | LOFT | 3 BAY GARAGE OPTIONAL: COVERED PATIO | DEN AT DINING | BEDROOM 5 AT LOFT | TUB AT OWNER'S SUITE | SUITE AT TANDEM GARAGE | 4 BAY GARAGE

SPANISH

BUNGALOW

COTTAGE

Price, plans and terms are effective on the date of publication and subject to change without notice. Depictions of homes or other features are conceptual. Decorative items and other items shown may be decorator suggestions that are not included in the purchase price and availability may vary. Persons in photos do not reflect racial preference and housing is open to all without regard to race, color, religion, sex, handicap, familial status, or national origin. ©2020 Century Communities.