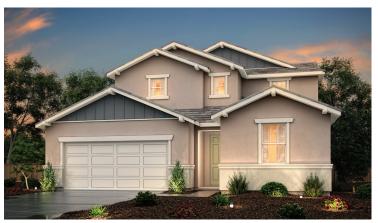

## ROSEWOOD AT TERRA RANCH

SAFFRON | PLAN 3040

3,040 SQ. FT. | TWO – STORY | 4 BEDROOMS | 3 BATHROOMS | LOFT | 3 BAY GARAGE OPTIONAL: COVERED PATIO | DEN AT DINING | BEDROOM 5 AT LOFT | TUB AT OWNER'S SUITE | SUITE AT TANDEM GARAGE | 4 BAY GARAGE

SPANISH

BUNGALOW

COTTAGE

Price, plans and terms are effective on the date of publication and subject to change without notice. Depictions of homes or other features are conceptual. Decorative items and other items shown may be decorator suggestions that are not included in the purchase price and availability may vary. Persons in photos do not reflect racial preference and housing is open to all without regard to race, color, religion, sex, handicap, familial status, or national origin. ©2020 Century Communities.