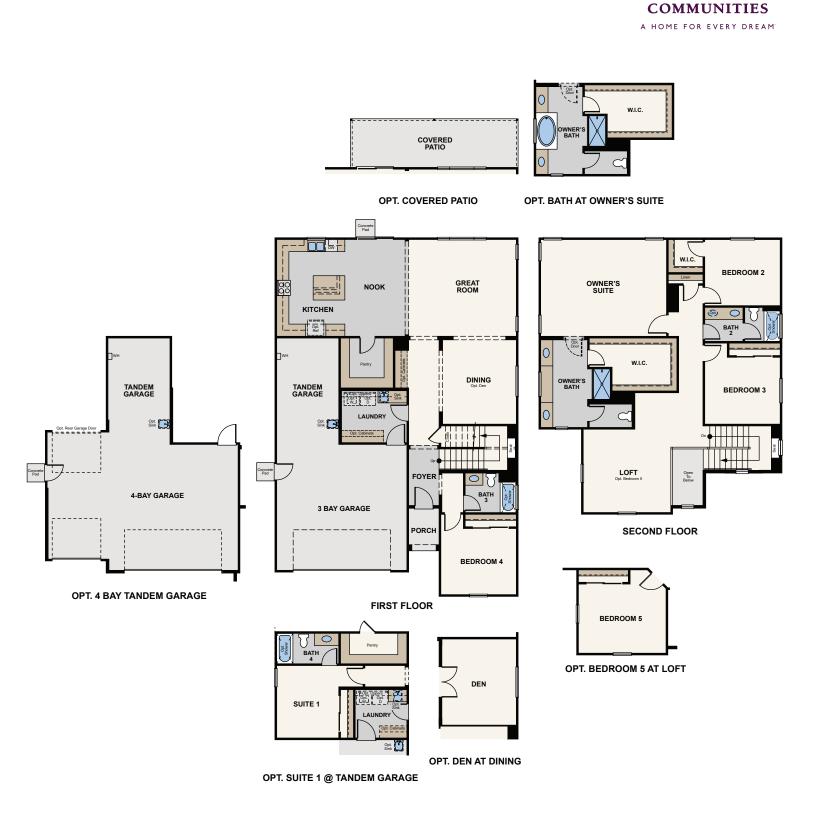

## ROSEWOOD AT TERRA RANCH

SAFFRON | PLAN 3040

3,040 SQ. FT. | TWO – STORY | 4 BEDROOMS | 3 BATHROOMS | LOFT | 3 BAY GARAGE OPTIONAL: COVERED PATIO | DEN AT DINING | BEDROOM 5 AT LOFT | TUB AT OWNER'S SUITE | SUITE AT TANDEM GARAGE | 4 BAY GARAGE

Floor Plans

Price, plans and terms are effective on the date of publication and subject to change without notice. Depictions of homes or other features are conceptual. Decorative items and other items shown may be decorator suggestions that are not included in the purchase price and availability may vary. Persons in photos do not reflect racial preference and housing is open to all without regard to race, color, religion, sex, handicap, familial status, or national origin. ©2020 Century Communities.