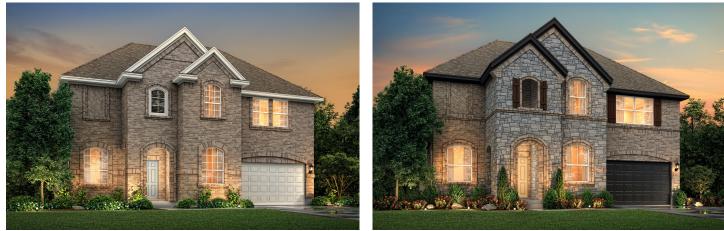

## ANDERSON | PLAN 3257

APPROX. 3386 SQ. FT. | 2-STORY | 5 BEDROOMS | 4.5 BATHROOMS | STUDY & GAME ROOM | 2-BAY GARAGE OPTIONS FOR DROP ZONE, DOORS AT STUDY, AND MORE

**ELEVATION A** 

**ELEVATION B** 

**ELEVATION C** 