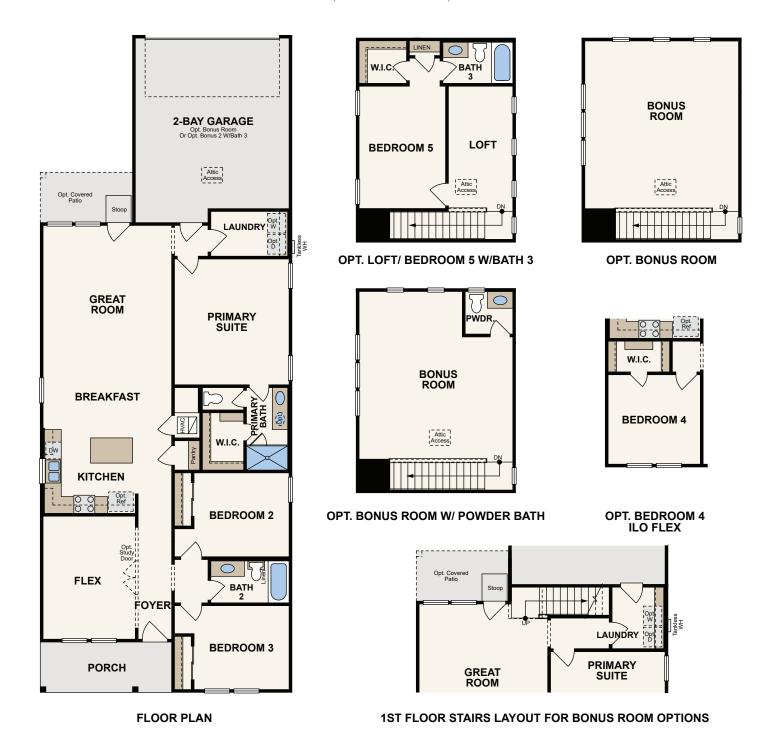

## CRYSTAL SPRINGS THE FALLS

LAVACA | PLAN 1603

APPROX. 1603 SQ. FT.

1-1.5 STORY | 3-5 BEDROOMS | 2-3 BATHROOMS | FLEX ROOM | 2-BAY ATTACHED GARAGE OPTIONS FOR DUAL SINKS IN OWNER'S BATH, COVERED PATIO, BONUS ROOM AND MORE

## LAVACA | PLAN 1603

APPROX. 1603 SQ. FT.

1-1.5 STORY | 3-5 BEDROOMS | 2-3 BATHROOMS | FLEX ROOM | 2-BAY ATTACHED GARAGE OPTIONS FOR DUAL SINKS IN OWNER'S BATH, COVERED PATIO, BONUS ROOM AND MORE

Prices, plans, and terms are effective on the date of publication and subject to change without notice. Square footage/acreage shown is only an estimate and actual square footage/acreage will differ. Buyer should rely on his or her own evaluation of usable area. Depictions of homes or other features are artist conceptions. Hardscape, landscape, and other items shown may be decorator suggestions that are not included in the purchase price and availability may vary. ©2020 Century Communities, Inc. Rev. 12/08/2020