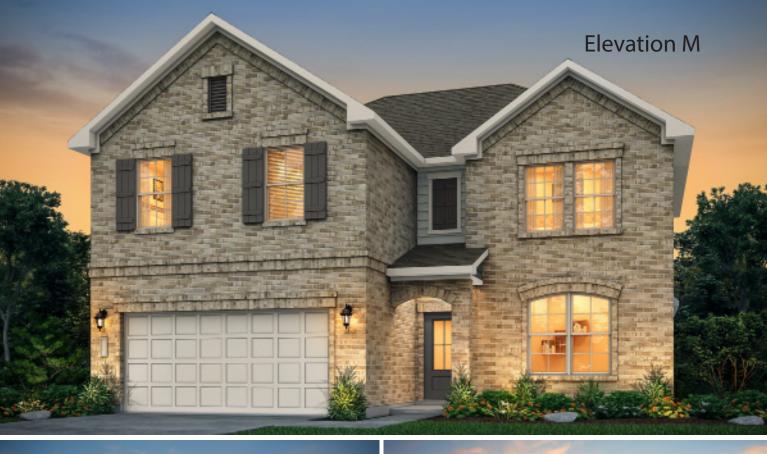

## POLO RANCH

PRINCETON 2,905 SQ FT, 4-6 BED, 3.5-4 BATH

## 2,905 SQ. FT. | TWO-STORY 4-6 BEDROOMS | 3.5-4 BATHROOMS | 2 CAR GARAGE

Price, plans and terms are effective on the date of publication and subject to change without notice. Depictions of homes or other features are conceptual. Decorative items and other items shown may be decorator suggestions that are not included in the purchase price and availability may vary. Persons in photos do not reflect racial preference and housing is open to all without regard to race, color, religion, sex, handicap, familial status, or national origin. ©2020 Century Communities. 03.24.20.