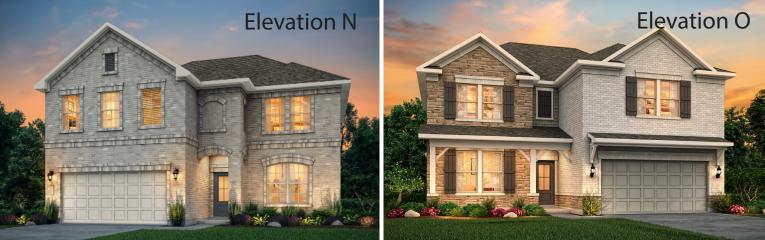

## POLO RANCH

PRINCETON 2,905 SQ FT, 4-6 BED, 3.5-4 BATH

## 2,905 SQ. FT. | TWO-STORY 4-6 BEDROOMS | 3.5-4 BATHROOMS | 2 CAR GARAGE

Price, plans and terms are effective on the date of publication and subject to change without notice. Depictions of homes or other features are conceptual. Decorative items and other items shown may be decorator suggestions that are not included in the purchase price and availability may vary. Persons in photos do not reflect racial preference and housing is open to all without regard to race, color, religion, sex, handicap, familial status, or national origin. ©2020 Century Communities. 03.24.20.