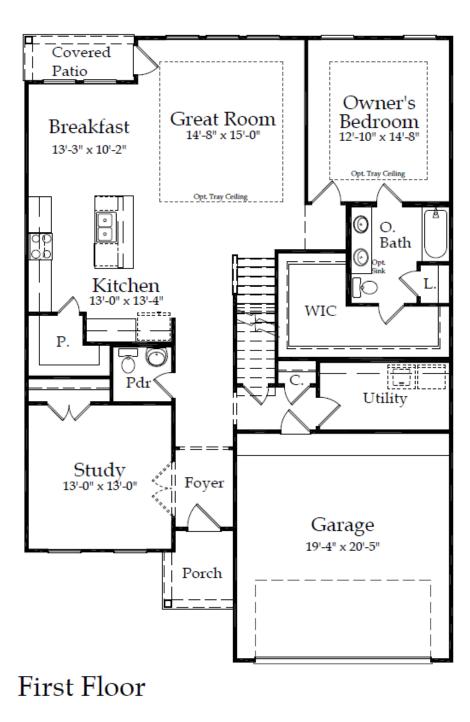

## POLO RANCH

PRINCETON 2,905 SQ FT, 4-6 BED, 3.5-4 BATH

## 2,905 SQ. FT. | TWO-STORY 4-6 BEDROOMS | 3.5-4 BATHROOMS | 2 CAR GARAGE

Price, plans and terms are effective on the date of publication and subject to change without notice. Depictions of homes or other features are conceptual. Decorative items and other items shown may be decorator suggestions that are not included in the purchase price and availability may vary. Persons in photos do not reflect racial preference and housing is open to all without regard to race, color, religion, sex, handicap, familial status, or national origin. ©2020 Century Communities. 03.24.20.