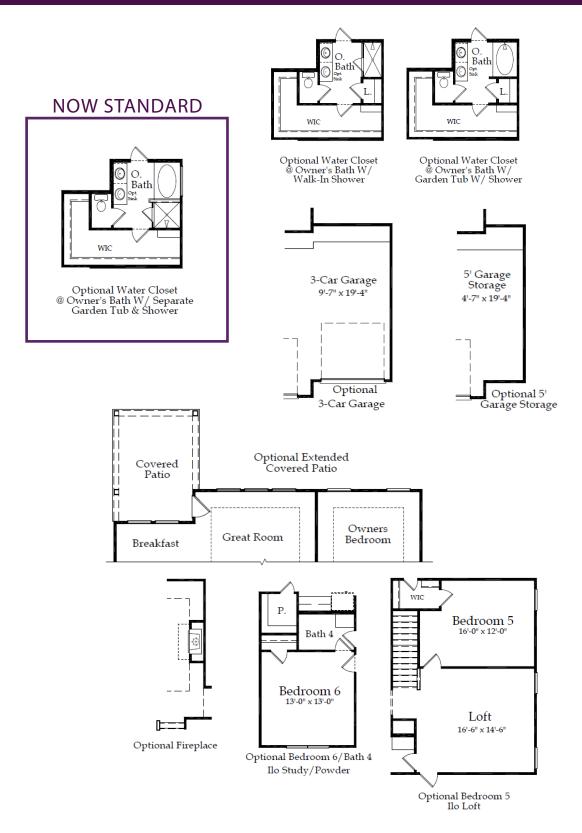

in photos do not reflect racial preference and housing is open to all without regard to race, color, religion, sex, handicap, familial status, or national origin. ©2020 Century Communities. 03.24.20.

## 2,905 SQ. FT. | TWO-STORY 4-6 BEDROOMS | 3.5-4 BATHROOMS | 2 CAR GARAGE





Price, plans and terms are effective on the date of publication and subject to change without notice. Depictions of homes or other features are conceptual. Decorative items and other items shown may be decorator suggestions that are not included in the purchase price and availability may vary. Persons in photos do not reflect racial preference and housing is open to all without regard to race, color, religion, sex, handicap, familial status, or national origin. ©2020 Century Communities. 03.24.20.

**OPTIONS** 





713.222.7005

CenturyCommunities.com