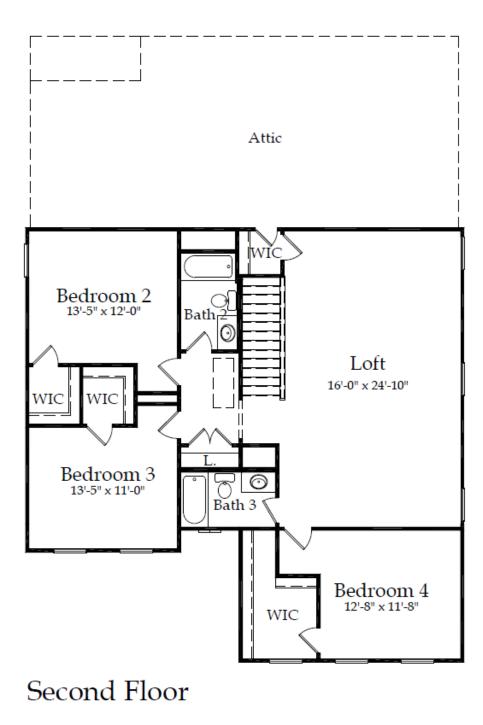

## POLO RANCH

PRINCETON 2,905 SQ FT, 4-6 BED, 3.5-4 BATH

## 2,905 SQ. FT. | TWO-STORY 4-6 BEDROOMS | 3.5-4 BATHROOMS | 2 CAR GARAGE

Price, plans and terms are effective on the date of publication and subject to change without notice. Depictions of homes or other features are conceptual. Decorative items and other items shown may be decorator suggestions that are not included in the purchase price and availability may vary. Persons in photos do not reflect racial preference and housing is open to all without regard to race, color, religion, sex, handicap, familial status, or national origin. ©2020 Century Communities. 03.24.20.