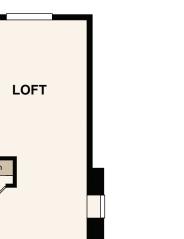

## **VISTAS AT CHAPARRAL**

THE MERCURY | RESIDENCE 29202

TWO-STORY | 1,813 SQ. FT | 4 BEDS | 2.5 BATHS | 2 BAY GARAGE

**OPT. COVERED PATIO** 

**OPT. BEDROOM 4 CHASE** 

DECK

**OPT. COVERED DECK** 

OPT. LOFT CHASE

OPT. LOFT