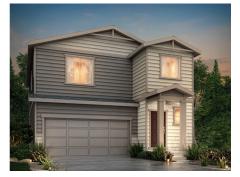

## **VISTAS AT CHAPARRAL**

THE MERCURY | RESIDENCE 29202

TWO-STORY | 1,813 SQ. FT | 4 BEDS | 2.5 BATHS | 2 BAY GARAGE

**OPT. COVERED PATIO** 

**OPT. BEDROOM 4 CHASE** 

DECK

**OPT. COVERED DECK** 

OPT. LOFT CHASE

## VISTAS AT CHAPARRAL

THE MERCURY | RESIDENCE 29202