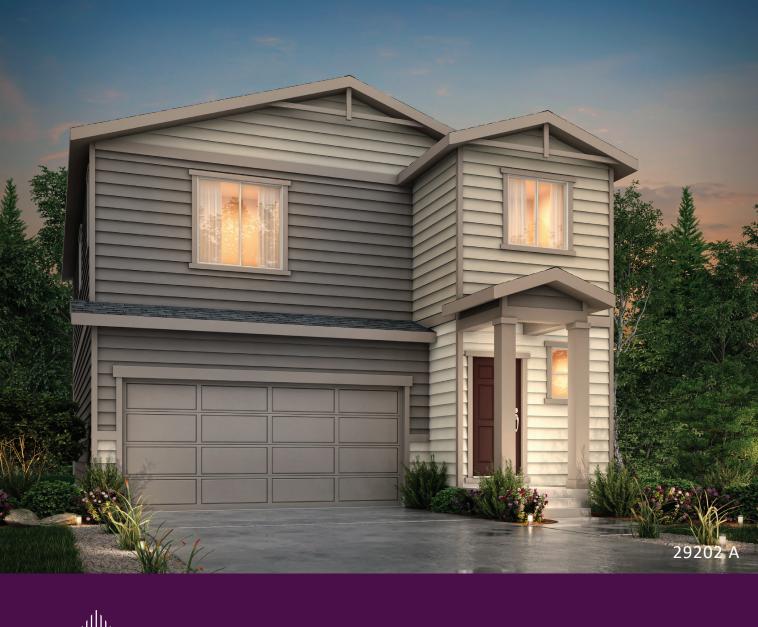

## **VISTAS AT CHAPARRAL**

THE MERCURY | RESIDENCE 29202

TWO-STORY | 1,813 SQ. FT | 4 BEDS | 2.5 BATHS | 2 BAY GARAGE



**OPT. COVERED PATIO** 



**OPT. BEDROOM 4 CHASE** 



DECK

**OPT. COVERED DECK** 



OPT. LOFT CHASE





OPT. LOFT







## VISTAS AT CHAPARRAL

THE MERCURY | RESIDENCE 29202





## Floor Plans











**SECOND FLOOR** 



Seller reserves the right to make changes or modifications to plans, amenities, maps, plan specifications, materials, features that are not to scale, and may not accurately depict the homes or lots as they are built. These illustrations may depict options and features that are not standard on all models. Optional features may be included in the purchase, and if included, will vary according to size and location of the lot. Exterior treatments, square footages, window locations, options, landscaping, fencing, and other amenities are for display purposes only. All marketing material is for illustrative purposes only and not a part of a legal contract. Square footages are approximated