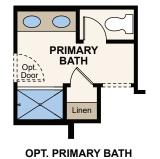

## **VISTAS AT CHAPARRAL**

THE MERCURY | RESIDENCE 29202

TWO-STORY | 1,813 SQ. FT | 4 BEDS | 2.5 BATHS | 2 BAY GARAGE

**OPT. COVERED PATIO** 

**OPT. BEDROOM 4 CHASE** 

DECK

**OPT. COVERED DECK** 

OPT. LOFT CHASE