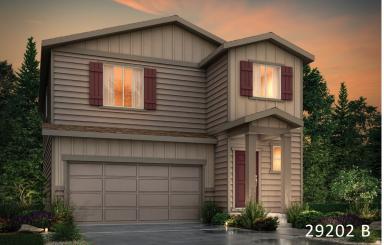

## **VISTAS AT CHAPARRAL**

THE MERCURY | RESIDENCE 29202

TWO-STORY | 1,813 SQ. FT | 4 BEDS | 2.5 BATHS | 2 BAY GARAGE



**OPT. COVERED PATIO** 



**OPT. BEDROOM 4 CHASE** 



DECK

**OPT. COVERED DECK** 



OPT. LOFT CHASE





OPT. LOFT







## VISTAS AT CHAPARRAL

THE MERCURY | RESIDENCE 29202





## Floor Plans











**SECOND FLOOR** 



Seller reserves the right to make changes or modifications to plans, amenities, maps, plan specifications, materials, features that are not to scale, and may not accurately depict the homes or lots as they are built. These illustrations may depict options and features that are not standard on all models. Optional features may be included in the purchase, and if included, will vary according to size and location of the lot. Exterior treatments, square footages, window locations, options, landscaping, fencing, and other amenities are for display purposes only. All marketing material is for illustrative purposes only and not a part of a legal contract. Square footages are approximated. All prices, plans, standard features, specifications, opt