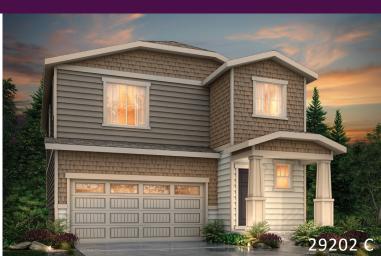

## **VISTAS AT CHAPARRAL**

THE MERCURY | RESIDENCE 29202

TWO-STORY | 1,813 SQ. FT | 4 BEDS | 2.5 BATHS | 2 BAY GARAGE

**OPT. COVERED PATIO** 

**OPT. BEDROOM 4 CHASE** 

DECK

**OPT. COVERED DECK** 

OPT. LOFT CHASE

## VISTAS AT CHAPARRAL

THE MERCURY | RESIDENCE 29202