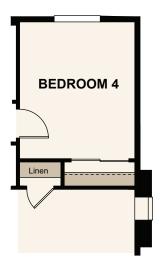

## **VISTAS AT CHAPARRAL**

THE MERCURY | RESIDENCE 29202

TWO-STORY | 1,813 SQ. FT | 4 BEDS | 2.5 BATHS | 2 BAY GARAGE

**OPT. COVERED PATIO** 

**OPT. BEDROOM 4 CHASE** 

DECK

**OPT. COVERED DECK** 

OPT. LOFT CHASE