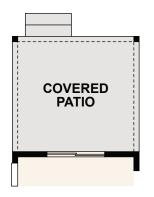

## **VISTAS AT CHAPARRAL**

THE MERCURY | RESIDENCE 29202

TWO-STORY | 1,813 SQ. FT | 4 BEDS | 2.5 BATHS | 2 BAY GARAGE

**OPT. COVERED PATIO** 

**OPT. BEDROOM 4 CHASE** 

DECK

**OPT. COVERED DECK** 

OPT. LOFT CHASE