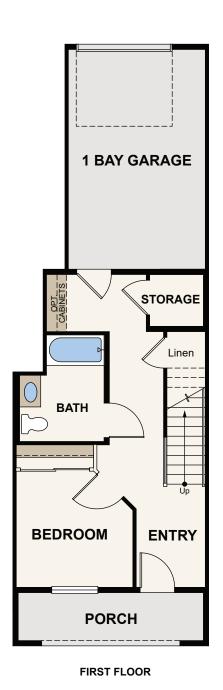

## ENCLAVE AT MISSION FALLS THE SIERRA COLLECTION

THE JUNIPER - PLAN 1

1,496 SQ. FT. | TWO-STORY TOWNHOME-STYLE CONDO | 2 BEDROOMS | 2.5 BATHROOMS | 1 BAY GARAGE

**FLAT A 5 PLEX** 

**FLAT A 6 PLEX** 

**FLAT A 7 PLEX** 