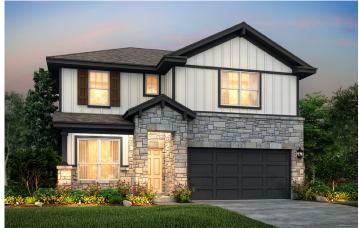

## HENDERSON | PLAN 2133

APPROX. 2133 SQ. FT. | 2-STORY | 3-4 BEDROOMS | 2.5-3.5 BATHROOMS | GAME ROOM | 2-BAY GARAGE OPTIONS FOR MEDIA ROOM, SEPARATE GARDEN TUB AND SHOWER AT OWNER'S BATH

**ELEVATION A** 

**ELEVATION B** 

**ELEVATION C** 

Prices, plans, and terms are effective on the date of publication and subject to change without notice. Square footage/acreage shown is only an estimate and actual square footage/acreage will differ. Buyer should rely on his or her own evaluation of usable area. Depictions of homes or other features are artist conceptions. Hardscape, landscape, and other items shown may be decorator suggestions that are not included in the purchase price and availability may vary. ©2020 Century EQUAL HOUSING OPPORTUNITY Communities, Inc. Rev. 2/25/2020