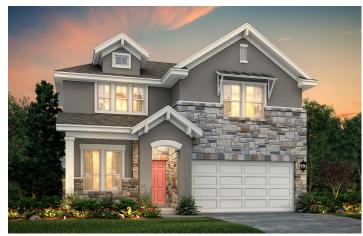

## HENDERSON | PLAN 2133

APPROX. 2133 SQ. FT. | 2-STORY | 3-4 BEDROOMS | 2.5-3.5 BATHROOMS | GAME ROOM | 2-BAY GARAGE OPTIONS FOR MEDIA ROOM, SEPARATE GARDEN TUB AND SHOWER AT OWNER'S BATH

**ELEVATION A** 

**ELEVATION B** 

**ELEVATION C** 

Prices, plans, and terms are effective on the date of publication and subject to change without notice. Square footage/acreage shown is only an estimate and actual square footage/acreage will differ. Buyer should rely on his or her own evaluation of usable area. Depictions of homes or other features are artist conceptions. Hardscape, landscape, and other items shown may be decorator suggestions that are not included in the purchase price and availability may vary. ©2020 Century EQUAL HOUSING OPPORTUNITY Communities, Inc. Rev. 2/25/2020