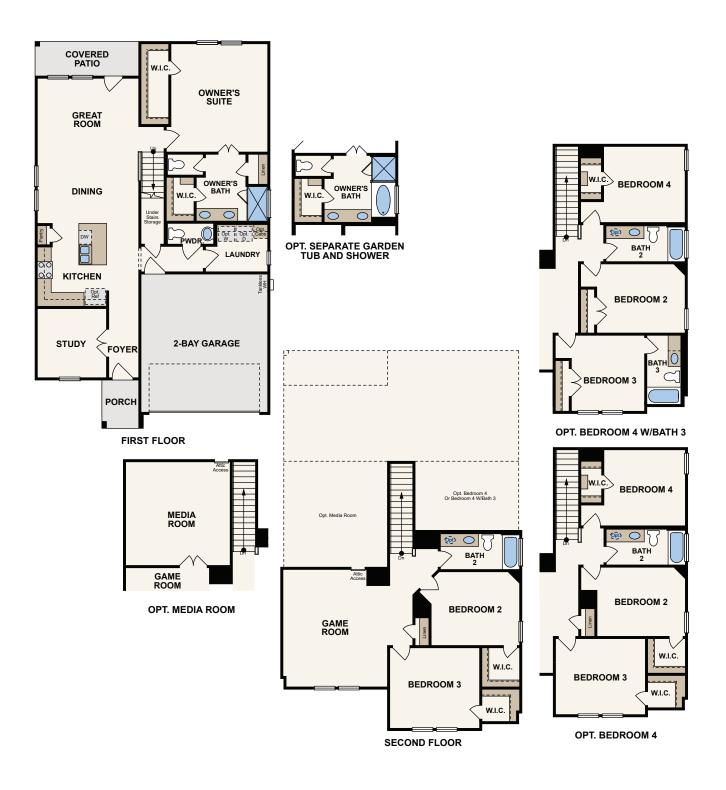

## HENDERSON | PLAN 2133

APPROX. 2133 SQ. FT. | 2-STORY | 3-4 BEDROOMS | 2.5-3.5 BATHROOMS | GAME ROOM | 2-BAY GARAGE OPTIONS FOR MEDIA ROOM, SEPARATE GARDEN TUB AND SHOWER AT OWNER'S BATH

**ELEVATION A** 

## Floor Plans

Prices, plans, and terms are effective on the date of publication and subject to change without notice. Square footage/acreage shown is only an estimate and actual square footage/acreage will differ. Buyer should rely on his or her own evaluation of usable area. Depictions of homes or other features are artist conceptions. Hardscape, landscape, and other items shown may be decorator suggestions that are not included in the purchase price and availability may vary. ©2020 Century Communities, Inc. Rev. 2/25/2020