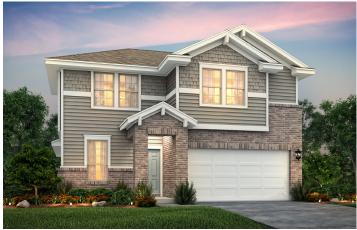

## HENDERSON | PLAN 2133

APPROX. 2133 SQ. FT. | 2-STORY | 3-4 BEDROOMS | 2.5-3.5 BATHROOMS | GAME ROOM | 2-BAY GARAGE OPTIONS FOR MEDIA ROOM, SEPARATE GARDEN TUB AND SHOWER AT OWNER'S BATH

**ELEVATION A** 

**ELEVATION B** 

**ELEVATION C** 

Prices, plans, and terms are effective on the date of publication and subject to change without notice. Square footage/acreage shown is only an estimate and actual square footage/acreage will differ. Buyer should rely on his or her own evaluation of usable area. Depictions of homes or other features are artist conceptions. Hardscape, landscape, and other items shown may be decorator suggestions that are not included in the purchase price and availability may vary. ©2020 Century EQUAL HOUSING OPPORTUNITY Communities, Inc. Rev. 2/25/2020