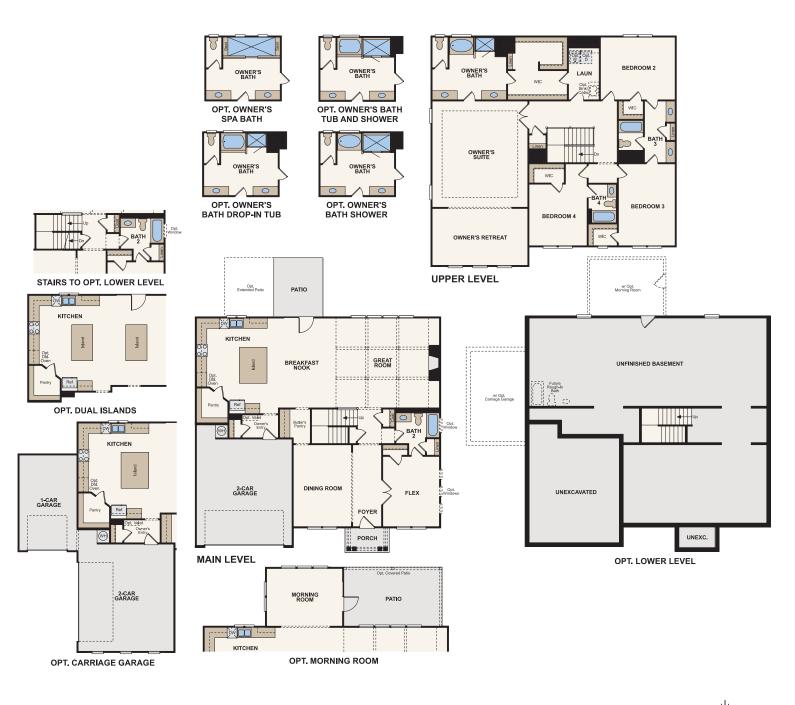

## WILLOW

APPROX. 3,941-4,015 SQ. FT. \ TWO-STORY 4 BEDROOMS \ 4 BATHROOMS \ 2-CAR GARAGE