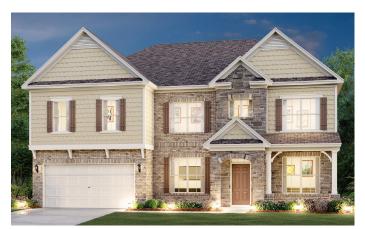

## WILLOW

APPROX. 3,941-4,015 SQ. FT. \ TWO-STORY 4 BEDROOMS \ 4 BATHROOMS \ 2-CAR GARAGE

**ELEVATION A** 

**ELEVATION B** 

**ELEVATION C** 

**ELEVATION D** 

## WILLOW

APPROX. 3,941-4,015 SQ. FT. \ TWO-STORY 4 BEDROOMS \ 4 BATHROOMS \ 2-CAR GARAGE