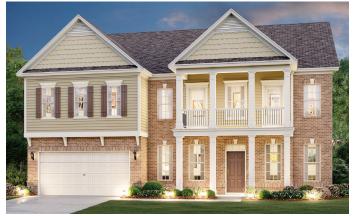

## WILLOW

APPROX. 3,941-4,015 SQ. FT. \ TWO-STORY 4 BEDROOMS \ 4 BATHROOMS \ 2-CAR GARAGE

**ELEVATION A** 

**ELEVATION B** 

**ELEVATION C** 

**ELEVATION D** 

## WILLOW

APPROX. 3,941-4,015 SQ. FT. \ TWO-STORY 4 BEDROOMS \ 4 BATHROOMS \ 2-CAR GARAGE