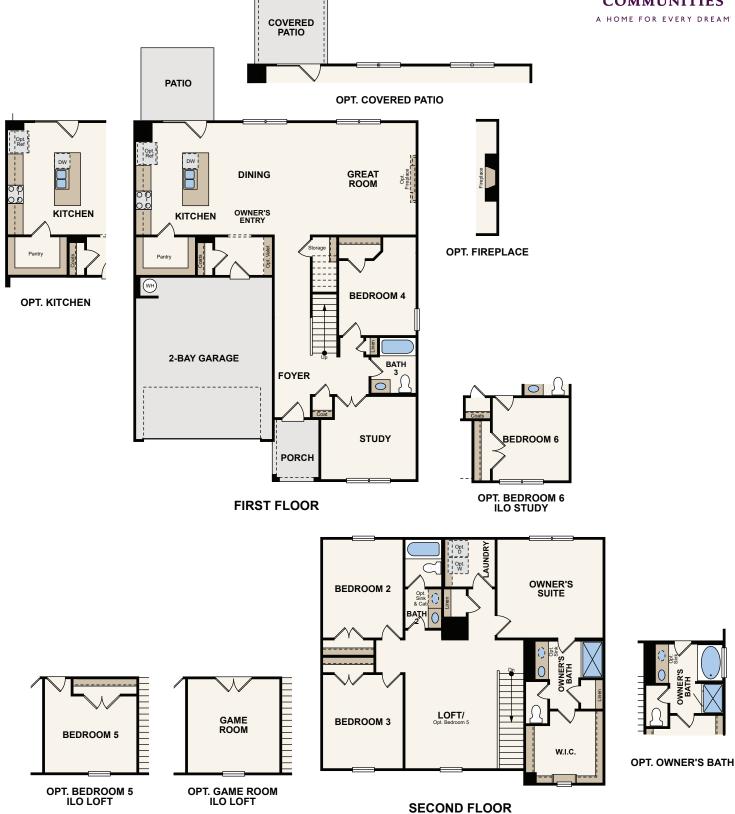

## **SIGNATURE SERIES**

PLAN 2570

APPROX. 2,570 SQ. FT. | 4-6 BEDROOMS | 3 BATHROOMS | 2-BAY GARAGE

ELEVATION A

ELEVATION B

ELEVATION C

Price, plans and terms are effective on the date of publication and subject to change without notice. Depictions of homes or other features are conceptual. Decorative items and other items shown may be decorator suggestions that are not included in the purchase price and availability may vary. Persons in photos do not reflect racial preference and housing is open to all without regard to race, color, religion, sex, handicap, familial status, or national origin. ©2020 Century Communities.