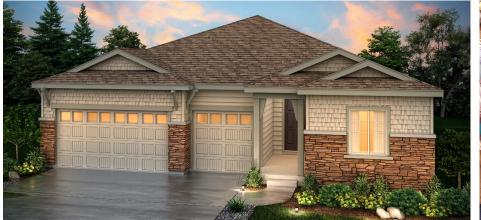

# THE COLUMBIA RESIDENCE 50152

#### THE COLUMBIA

APPROX. 2,515 - 4,848 SQ. FT. | RANCH 4 - 5 BEDROOMS | 3 - 4 BATHROOMS | 3 BAY GARAGE

**MAIN FLOOR** 