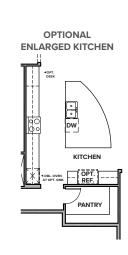

#### CONTEMPORARY KITCHENS

- Slab granite countertops with 4" backsplash
- Birch cabinetry with 42" upper cabinets
- Whirlpool® appliances including:
- 30" gas range and oven with window
- 30" Microwave/hood with 2-speed venting and light
- Large capacity dishwasher with 3 automatic cycles
- Double compartment undermount stainless steel sink
- Single handle chrome faucet with separate sprayer
- 1/3 horsepower disposal
- · Ice maker line to refrigerator