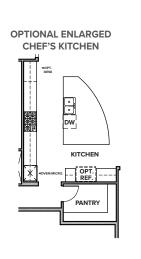

#### CONTEMPORARY KITCHENS

- Slab granite countertops with 4" backsplash
- Birch cabinetry with 42" upper cabinets
- Whirlpool® appliances including:
- 30" gas range and oven with window
- 30" Microwave/hood with 2-speed venting and light
- Large capacity dishwasher with 3 automatic cycles
- Double compartment undermount stainless steel sink
- Single handle chrome faucet with separate sprayer
- 1/3 horsepower disposal
- · Ice maker line to refrigerator