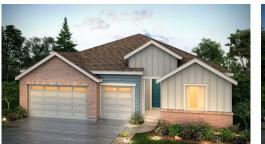

# THE COLUMBIA RESIDENCE 50152

#### THE COLUMBIA

APPROX. 2,515 - 4,848 SQ. FT. | RANCH 4 - 5 BEDROOMS | 3 - 4 BATHROOMS | 3 BAY GARAGE

**MAIN FLOOR** 