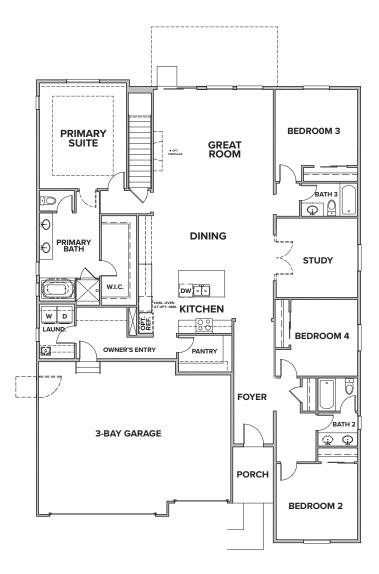

#### THE COLUMBIA

APPROX. 2,515 - 4,848 SQ. FT. | RANCH 4 - 5 BEDROOMS | 3 - 4 BATHROOMS | 3 BAY GARAGE

**MAIN FLOOR** 