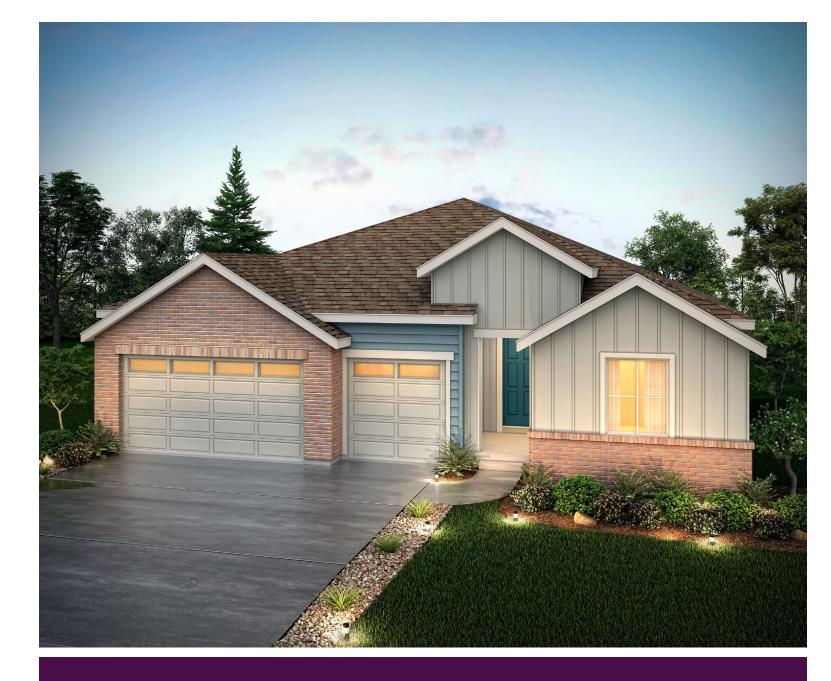

# THE COLUMBIA RESIDENCE 50152

#### THE COLUMBIA

APPROX. 2,515 - 4,848 SQ. FT. | RANCH 4 - 5 BEDROOMS | 3 - 4 BATHROOMS | 3 BAY GARAGE

**MAIN FLOOR** 