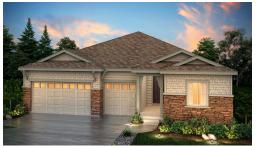

# THE COLUMBIA RESIDENCE 50152

#### THE COLUMBIA

APPROX. 2,515 - 4,848 SQ. FT. | RANCH 4 - 5 BEDROOMS | 3 - 4 BATHROOMS | 3 BAY GARAGE

**MAIN FLOOR** 