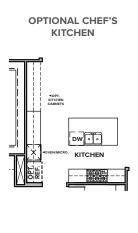

#### CONTEMPORARY KITCHENS

- Slab granite countertops with 4" backsplash
- Birch cabinetry with 42" upper cabinets
- Whirlpool® appliances including:
- 30" gas range and oven with window
- 30" Microwave/hood with 2-speed venting and light
- Large capacity dishwasher with 3 automatic cycles
- Double compartment undermount stainless steel sink
- Single handle chrome faucet with separate sprayer
- 1/3 horsepower disposal
- · Ice maker line to refrigerator