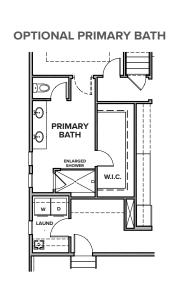

## PRIVATE LUXURY OF PRIMARY SUITES

- Spacious walk-in closet off of four piece owner's bath
- Dual sinks in porcelain-on-steel white finish with dual handle chrome lever faucet
- Walk-in shower with 6 x 6" ceramic tile, solid shower base, and single handle chrome faucet in chrome finish
- Water closet with elongated water-saver toilet in white finish