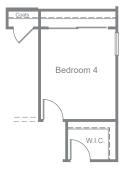

## **ARROYO COLLECTION**

SAGE

2,010 SQ. FT. | SINGLE-STORY | 3 BEDROOM | 2 BATHROOMS | 2 BAY GARAGE OPTIONAL: BEDROOM 4 AT DEN | OWNERS BATH | 3 BAY GARAGE

**ELEVATION A - MISSION** 

**ELEVATION B - CRAFTSMAN** 

## Floor Plan

Opt. Owner's Bath

Opt. Bedroom 4 At Den

Opt. 3 Bay Garage

Price, plans and terms are effective on the date of publication and subject to change without notice. Depictions of homes or other features are conceptual. Decorative items and other items shown may be decorator suggestions that are not included in the purchase price and availability may vary. Persons in photos do not reflect racial preference and housing is open to all without regard to race, color, religion, sex, handicap, familial status, or national origin. ©2020 Century Communities.