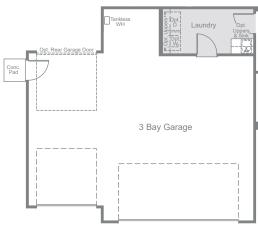

## **ARROYO COLLECTION**

SAGE

2,010 SQ. FT. | SINGLE-STORY | 3 BEDROOM | 2 BATHROOMS | 2 BAY GARAGE OPTIONAL: BEDROOM 4 AT DEN | OWNERS BATH | 3 BAY GARAGE

**ELEVATION A - MISSION** 

**ELEVATION B - CRAFTSMAN** 

## Floor Plan

Opt. Owner's Bath

Opt. Bedroom 4 At Den

Opt. 3 Bay Garage

Price, plans and terms are effective on the date of publication and subject to change without notice. Depictions of homes or other features are conceptual. Decorative items and other items shown may be decorator suggestions that are not included in the purchase price and availability may vary. Persons in photos do not reflect racial preference and housing is open to all without regard to race, color, religion, sex, handicap, familial status, or national origin. ©2020 Century Communities.