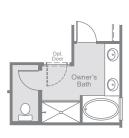

## **ARROYO COLLECTION**

SAGE

2,010 SQ. FT. | SINGLE-STORY | 3 BEDROOM | 2 BATHROOMS | 2 BAY GARAGE OPTIONAL: BEDROOM 4 AT DEN | OWNERS BATH | 3 BAY GARAGE

**ELEVATION A - MISSION** 

**ELEVATION B - CRAFTSMAN** 

## Floor Plan

Opt. Owner's Bath

Opt. Bedroom 4 At Den

Opt. 3 Bay Garage

Price, plans and terms are effective on the date of publication and subject to change without notice. Depictions of homes or other features are conceptual. Decorative items and other items shown may be decorator suggestions that are not included in the purchase price and availability may vary. Persons in photos do not reflect racial preference and housing is open to all without regard to race, color, religion, sex, handicap, familial status, or national origin. ©2020 Century Communities.