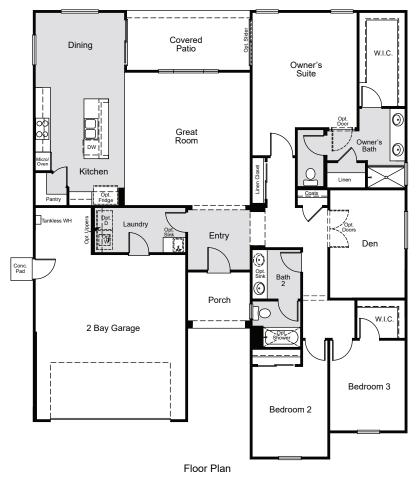

## Floor Plan

Opt. Owner's Bath

Opt. Bedroom 4 At Den

Opt. 3 Bay Garage

Price, plans and terms are effective on the date of publication and subject to change without notice. Depictions of homes or other features are conceptual. Decorative items and other items shown may be decorator suggestions that are not included in the purchase price and availability may vary. Persons in photos do not reflect racial preference and housing is open to all without regard to race, color, religion, sex, handicap, familial status, or national origin. ©2020 Century Communities.