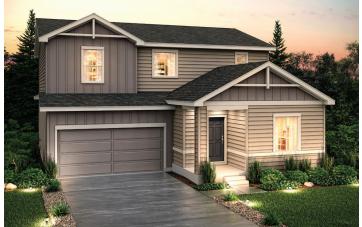

## THE COLORADO COLLECTION ANTHOLOGY NORTH

VAIL | RESIDENCE 39208

APPROX. 2,446-3,292 SQ. FT. | 2-STORY | 4-6 BEDROOMS | 3-4 BATHROOMS | 2- TO 3-BAY GARAGE

**ELEVATION C** 

Prices, plans, and terms are effective on the date of publication and subject to change without notice. Square footage/acreage shown is only an estimate and actual square footage/acreage will differ. Buyer should rely on his or her own evaluation of usable area. Depictions of homes or other features are artist conceptions. Hardscape, landscape, and other items shown may be decorator suggestions that are not included in the purchase price and availability may vary. ©2020 Century Communities, Inc. Rev. 10/14/2021