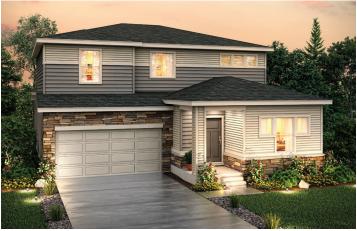

## THE COLORADO COLLECTION ANTHOLOGY NORTH

VAIL | RESIDENCE 39208

APPROX. 2,446-3,292 SQ. FT. | 2-STORY | 4-6 BEDROOMS | 3-4 BATHROOMS | 2- TO 3-BAY GARAGE

**ELEVATION C** 

Prices, plans, and terms are effective on the date of publication and subject to change without notice. Square footage/acreage shown is only an estimate and actual square footage/acreage will differ. Buyer should rely on his or her own evaluation of usable area. Depictions of homes or other features are artist conceptions. Hardscape, landscape, and other items shown may be decorator suggestions that are not included in the purchase price and availability may vary. ©2020 Century Communities, Inc. Rev. 10/14/2021