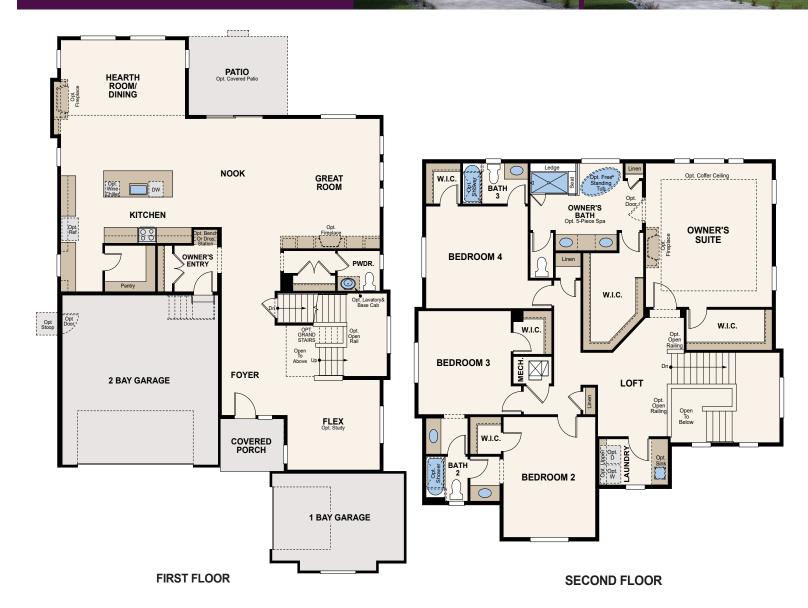

# THE STANFORD RESIDENCE 50275

### THE STANFORD

APPROX. 3,557 SQ. FT. | TWO-STORY 4 BEDROOMS | 3.5 BATHROOMS | 3-BAY SPLIT GARAGE

PARTIAL UNFINISHED BASEMENT

OPT. FULL UNFINISHED BASEMENT

Banch - Cubbins'
OWNERS
ENTRY

OPT. CHEF'S KITCHEN