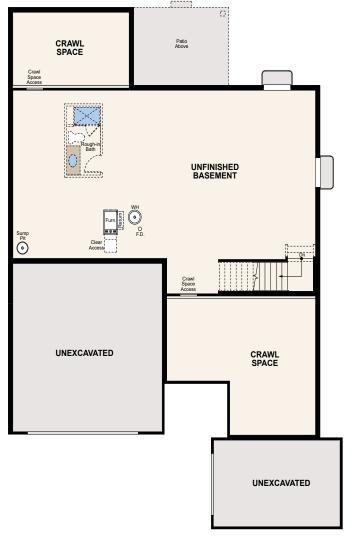

### THE STANFORD

APPROX. 3,557 SQ. FT. | TWO-STORY 4 BEDROOMS | 3.5 BATHROOMS | 3-BAY SPLIT GARAGE

PARTIAL UNFINISHED BASEMENT

OPT. FULL UNFINISHED BASEMENT

Banch - Cubbins'
OWNERS
ENTRY

OPT. CHEF'S KITCHEN