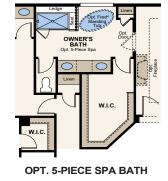

### PRIVATE LUXURY OF OWNER'S SUITES

- Owner's suite strategically located for privacy
- Spacious walk-in closet off owner's bath
- 13 x 13" Ceramic tile flooring in owner's bath
- Shower with 6 x 6" ceramic tile, solid shower base, and single handle chrome faucet
- Dual porcelain-on-steel sinks in white with two handle chrome faucet
- Water closet with Kohler<sup>®</sup> elongated water-saver toilet in white finish