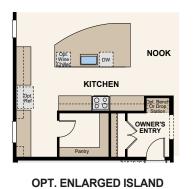

### THE STANFORD

APPROX. 3,557 SQ. FT. | TWO-STORY 4 BEDROOMS | 3.5 BATHROOMS | 3-BAY SPLIT GARAGE

PARTIAL UNFINISHED BASEMENT

OPT. FULL UNFINISHED BASEMENT

Banch - Cubbins'
OWNERS
ENTRY

OPT. CHEF'S KITCHEN