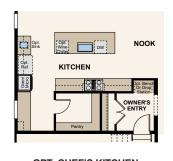

### THE STANFORD

APPROX. 3,557 SQ. FT. | TWO-STORY 4 BEDROOMS | 3.5 BATHROOMS | 3-BAY SPLIT GARAGE

PARTIAL UNFINISHED BASEMENT

OPT. FULL UNFINISHED BASEMENT

Banch - Cubbins'
OWNERS
ENTRY

OPT. CHEF'S KITCHEN