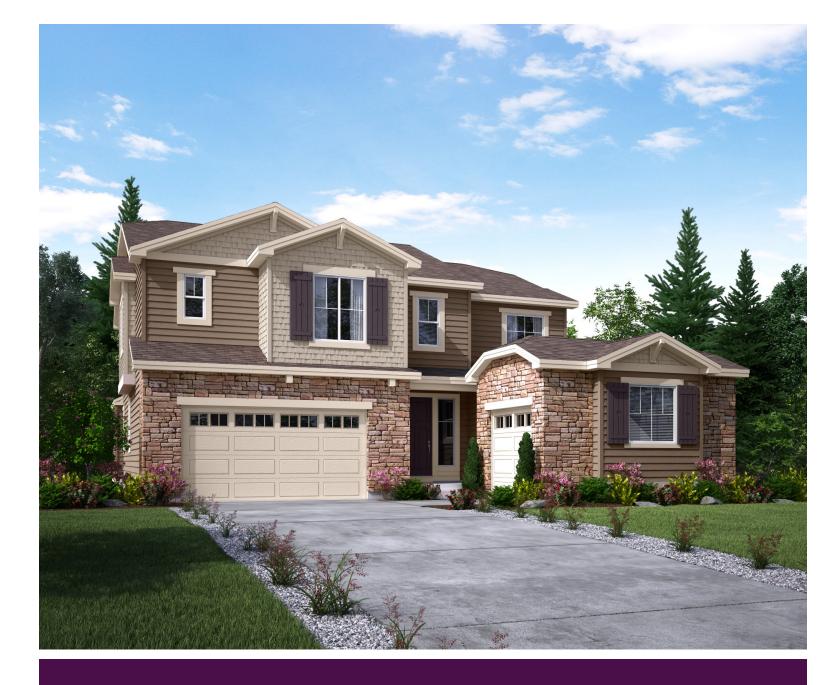

# THE STANFORD RESIDENCE 50275

### THE STANFORD

APPROX. 3,557 SQ. FT. | TWO-STORY 4 BEDROOMS | 3.5 BATHROOMS | 3-BAY SPLIT GARAGE

PARTIAL UNFINISHED BASEMENT

OPT. FULL UNFINISHED BASEMENT

Banch - Cubbins'
OWNERS
ENTRY

OPT. CHEF'S KITCHEN