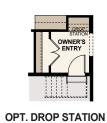

### THE STANFORD

APPROX. 3,557 SQ. FT. | TWO-STORY 4 BEDROOMS | 3.5 BATHROOMS | 3-BAY SPLIT GARAGE

PARTIAL UNFINISHED BASEMENT

OPT. FULL UNFINISHED BASEMENT

Banch - Cubbins'
OWNERS
ENTRY

OPT. CHEF'S KITCHEN