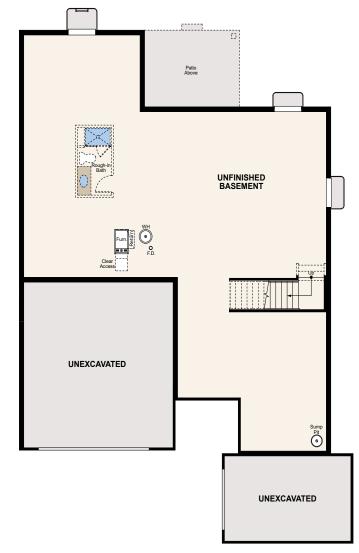

### THE STANFORD

APPROX. 3,557 SQ. FT. | TWO-STORY 4 BEDROOMS | 3.5 BATHROOMS | 3-BAY SPLIT GARAGE

PARTIAL UNFINISHED BASEMENT

OPT. FULL UNFINISHED BASEMENT

Banch - Cubbins'
OWNERS
ENTRY

OPT. CHEF'S KITCHEN