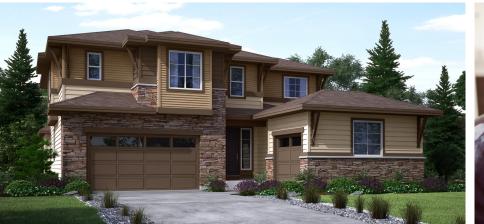

# THE STANFORD RESIDENCE 50275

### THE STANFORD

APPROX. 3,557 SQ. FT. | TWO-STORY 4 BEDROOMS | 3.5 BATHROOMS | 3-BAY SPLIT GARAGE

PARTIAL UNFINISHED BASEMENT

OPT. FULL UNFINISHED BASEMENT

Banch - Cubbins'
OWNERS
ENTRY

OPT. CHEF'S KITCHEN