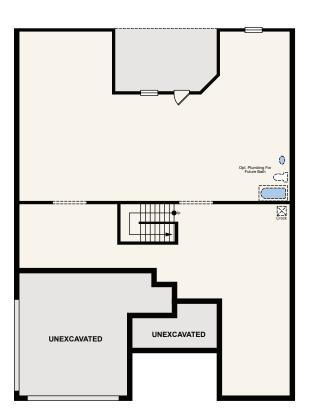

#### KENSINGTON

2243 SQ. FT. | ONE STORY | 3 BEDROOM | 2 BATHROOMS | 2-CAR GARAGE

**OPT. FINISHED BASEMENT** 

**OPT. UNFINISHED BASEMENT** 

In a continuous effort by Century Communities to improve the quality of your home, we reserve the right to change features, options, plans and specifications without notice. Floorplans and elevation renderings are conceptual artists' renderings for marketing purposes only. Elevations and floorplans may vary based on actual homesite and Century Communities may be required to build the home in a mirror image to the floorplans shown, including the garage, due to construction and building design requirements of the homesite. Significant changes may be made during or after the construction of the model homes. Century Communities reserves the right to modify, relocate or eliminate any or all of the features, specifications, plan utilities, design or shape thereof without notice or obligations to the purchaser. Please see your onsite sales associate for additional information. Brick/Stone returns are not standard on the elevations, please see your onsite agent for details. Century Communities. Revised 10/02/2020