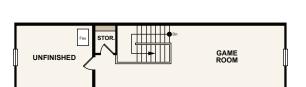

### **KENSINGTON**

2243 SQ. FT. | ONE STORY | 3 BEDROOM | 2 BATHROOMS | 2-CAR GARAGE

**OPT. SECOND FLOOR GAMEROOM** (NOT AVAILABLE WITH OPT. BASEMENT / ONLY AVAILABLE WITH ELEVATIONS D OR E)

OPT. SECOND FLOOR GAMEROOM / BATH 3 (NOT AVAILABLE WITH OPT, BASEMENT / ONLY AVAILABLE WITH ELEVATIONS D OR E)

OPT. SECOND FLOOR BEDROOM 4 / BATH 3 (NOT AVAILABLE WITH OPT. BASEMENT / ONLY AVAILABLE WITH ELEVATIONS D OR E)

**OPT. 9080 SLIDING GLASS DOOR** 

**FIRST FLOOR** 

**OPT. STAIRS TO BASEMENT** 

STAIRS TO OPT. SECOND FLOOR (NOT AVAILABLE WITH OPT. BASEMENT / ONLY AVAILABLE WITH ELEVATIONS D OR E)