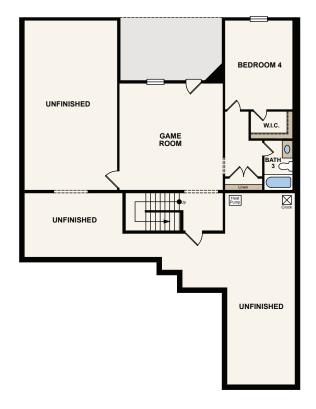

### **KENSINGTON**

2243 SQ. FT. | ONE STORY | 3 BEDROOM | 2 BATHROOMS | 2-CAR GARAGE

**OPT. SECOND FLOOR GAMEROOM** (NOT AVAILABLE WITH OPT. BASEMENT / ONLY AVAILABLE WITH ELEVATIONS D OR E)

OPT. SECOND FLOOR GAMEROOM / BATH 3 (NOT AVAILABLE WITH OPT, BASEMENT / ONLY AVAILABLE WITH ELEVATIONS D OR E)

OPT. SECOND FLOOR BEDROOM 4 / BATH 3 (NOT AVAILABLE WITH OPT. BASEMENT / ONLY AVAILABLE WITH ELEVATIONS D OR E)

**OPT. 9080 SLIDING GLASS DOOR** 

**FIRST FLOOR** 

**OPT. STAIRS TO BASEMENT** 

STAIRS TO OPT. SECOND FLOOR (NOT AVAILABLE WITH OPT. BASEMENT / ONLY AVAILABLE WITH ELEVATIONS D OR E)