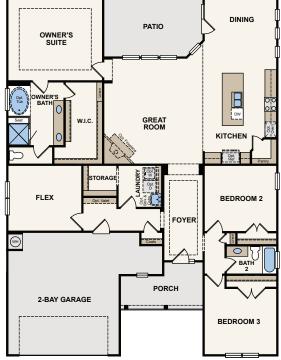

### **KENSINGTON**

2243 SQ. FT. | ONE STORY | 3 BEDROOM | 2 BATHROOMS | 2-CAR GARAGE

**OPT. SECOND FLOOR GAMEROOM** (NOT AVAILABLE WITH OPT. BASEMENT / ONLY AVAILABLE WITH ELEVATIONS D OR E)

OPT. SECOND FLOOR GAMEROOM / BATH 3 (NOT AVAILABLE WITH OPT, BASEMENT / ONLY AVAILABLE WITH ELEVATIONS D OR E)

OPT. SECOND FLOOR BEDROOM 4 / BATH 3 (NOT AVAILABLE WITH OPT. BASEMENT / ONLY AVAILABLE WITH ELEVATIONS D OR E)

**OPT. 9080 SLIDING GLASS DOOR** 

**FIRST FLOOR** 

**OPT. STAIRS TO BASEMENT** 

STAIRS TO OPT. SECOND FLOOR (NOT AVAILABLE WITH OPT. BASEMENT / ONLY AVAILABLE WITH ELEVATIONS D OR E)

**OPT. POWDER BATH** (NOT AVAILABLE WITH OPT. SECOND FLOOR OR OPT. BASEMENT)

In a continuous effort by Century Communities to improve the quality of your home, we reserve the right to change features, options, plans and specifications without notice. Floorplans and elevation renderings are conceptual artists' renderings for marketing purposes only. Elevations and floorplans may vary based on actual homesite and Century Communities may be required to build the home in a mirror image to the floorplans shown, including the garage, due to construction and building design requirements of the homesite. Significant changes may be made during or after the construction of the model homes. Century Communities reserves the right to modify, relocate or eliminate any or all of the features, specifications, plan utilities, design or shape thereof without notice or obligations to the purchaser. Please see your onsite sales associate for additional information. Brick/Stone returns are not standard on the elevations, please see your onsite agent for details. Century Communities. Revised 10/02/2020