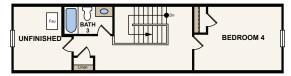

OPT. SECOND FLOOR BEDROOM 4 / BATH 3 (NOT AVAILABLE WITH OPT. BASEMENT / ONLY AVAILABLE WITH ELEVATIONS D OR E)

**OPT. 9080 SLIDING GLASS DOOR** 

**FIRST FLOOR** 

**OPT. STAIRS TO BASEMENT** 

STAIRS TO OPT. SECOND FLOOR (NOT AVAILABLE WITH OPT. BASEMENT / ONLY AVAILABLE WITH ELEVATIONS D OR E)