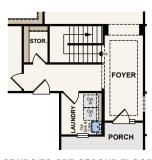

### **KENSINGTON**

2243 SQ. FT. | ONE STORY | 3 BEDROOM | 2 BATHROOMS | 2-CAR GARAGE

**OPT. SECOND FLOOR GAMEROOM** (NOT AVAILABLE WITH OPT. BASEMENT / ONLY AVAILABLE WITH ELEVATIONS D OR E)

OPT. SECOND FLOOR GAMEROOM / BATH 3 (NOT AVAILABLE WITH OPT, BASEMENT / ONLY AVAILABLE WITH ELEVATIONS D OR E)

OPT. SECOND FLOOR BEDROOM 4 / BATH 3 (NOT AVAILABLE WITH OPT. BASEMENT / ONLY AVAILABLE WITH ELEVATIONS D OR E)

**OPT. 9080 SLIDING GLASS DOOR** 

**FIRST FLOOR** 

**OPT. STAIRS TO BASEMENT** 

STAIRS TO OPT. SECOND FLOOR (NOT AVAILABLE WITH OPT. BASEMENT / ONLY AVAILABLE WITH ELEVATIONS D OR E)

**OPT. POWDER BATH** (NOT AVAILABLE WITH OPT. SECOND FLOOR OR OPT. BASEMENT)

In a continuous effort by Century Communities to improve the quality of your home, we reserve the right to change features, options, plans and specifications without notice. Floorplans and elevation renderings are conceptual artists' renderings for marketing purposes only. Elevations and floorplans may vary based on actual homesite and Century Communities may be required to build the home in a mirror image to the floorplans shown, including the garage, due to construction and building design requirements of the homesite. Significant changes may be made during or after the construction of the model homes. Century Communities reserves the right to modify, relocate or eliminate any or all of the features, specifications, plan utilities, design or shape thereof without notice or obligations to the purchaser. Please see your onsite sales associate for additional information. Brick/Stone returns are not standard on the elevations, please see your onsite agent for details. Century Communities. Revised 10/02/2020