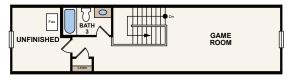

### **KENSINGTON**

2243 SQ. FT. | ONE STORY | 3 BEDROOM | 2 BATHROOMS | 2-CAR GARAGE

**OPT. SECOND FLOOR GAMEROOM** (NOT AVAILABLE WITH OPT. BASEMENT / ONLY AVAILABLE WITH ELEVATIONS D OR E)

OPT. SECOND FLOOR GAMEROOM / BATH 3 (NOT AVAILABLE WITH OPT, BASEMENT / ONLY AVAILABLE WITH ELEVATIONS D OR E)

OPT. SECOND FLOOR BEDROOM 4 / BATH 3 (NOT AVAILABLE WITH OPT. BASEMENT / ONLY AVAILABLE WITH ELEVATIONS D OR E)

**OPT. 9080 SLIDING GLASS DOOR** 

**FIRST FLOOR** 

**OPT. STAIRS TO BASEMENT** 

STAIRS TO OPT. SECOND FLOOR (NOT AVAILABLE WITH OPT. BASEMENT / ONLY AVAILABLE WITH ELEVATIONS D OR E)