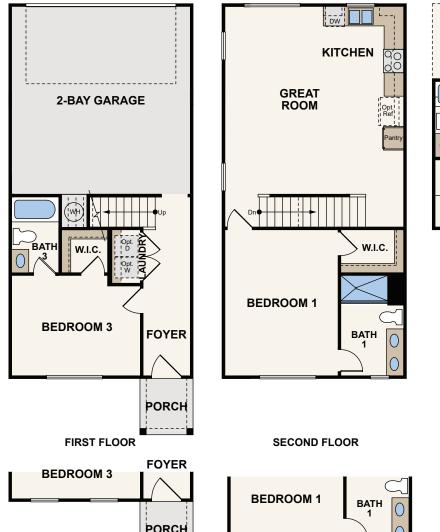

1485 SQ. FT. | THREE-STORY | 3 BEDROOMS | 3 BATHROOMS | 2-BAY GARAGE

In a continuous effort by Century Communities to improve the quality of your home, we reserve the right to change features, options, plans and specifications without notice. Floorplans and elevation renderings are conceptual artists' renderings for marketing purposes only. Elevations and floorplans may vary based on actual homesite and Century Communities may be required to build the home in a mirror image to the floorplans shown, including the garage, due to construction and building design requirements of the homesite. Significant changes may be made during or after the construction of the model homes. Century Communities reserves the right to modify, relocate or eliminate any or all of the features, specifications, plan utilities, design or shape thereof without notice or obligations to the purchaser. Please see your onsite sales associate for additional information. Brick/Stone returns are not standard on the elevations, please see your onsite agent for details. Century Communities. Revised 04/20/2021