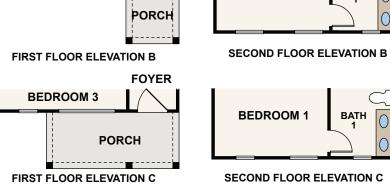

1485 SQ. FT. | THREE-STORY | 3 BEDROOMS | 3 BATHROOMS | 2-BAY GARAGE

In a continuous effort by Century Communities to improve the quality of your home, we reserve the right to change features, options, plans and specifications without notice. Floorplans and elevation renderings are conceptual artists' renderings for marketing purposes only. Elevations and floorplans may vary based on actual homesite and Century Communities may be required to build the home in a mirror image to the floorplans shown, including the garage, due to construction and building design requirements of the homesite. Significant changes may be made during or after the construction of the model homes. Century Communities reserves the right to modify, relocate or eliminate any or all of the features, specifications, plan utilities, design or shape thereof without notice or obligations to the purchaser. Please see your onsite sales associate for additional information. Brick/Stone returns are not standard on the elevations, please see your onsite agent for details. Century Communities. Revised 04/20/2021