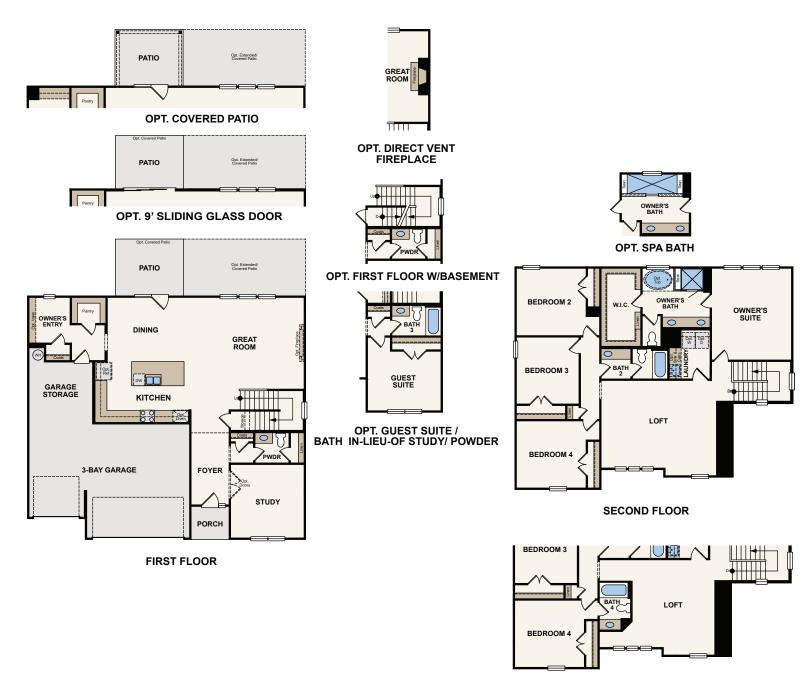

## Floor Plans

## GARDENNIA

2935 SQ. FT. | TWO STORY | 4 BEDROOMS | 2.5 BATHROOMS | 3-CAR GARAGE

OPT. BATH 4 AT BEDROOM 4

EQUAL HOUSING OPPORTUNITY In a continuous effort by Century Communities to improve the quality of your home, we reserve the right to change features, options, plans and specifications without notice. Floorplans and elevation renderings are conceptual artists' renderings for marketing purposes only. Elevations and floorplans may vary based on actual homesite and Century Communities may be required to build the home in a mirror image to the floorplans shown, including the garage, due to construction and building design requirements of the homesite. Significant changes may be made during or after the construction of the model homes. Century Communities reserves the right to modify, relocate or eliminate any or all of the features, specifications, plan utilities, design or shape thereof without notice or obligations to the purchaser. Please see your onsite sales associate for additional information. Brick/Stone returns are not standard on the elevations, please see your onsite agent for details. Century Communities. Revised 08/31/2020