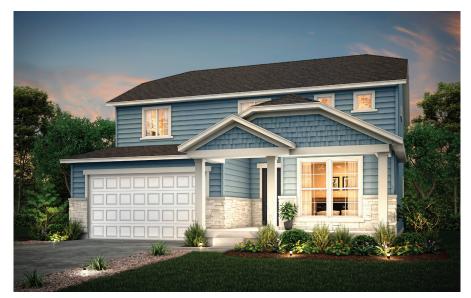

## **EDGEWATER PARK**

GRANDVIEW | PLAN 40223

2238 SQ. FT | 2-STORY | 3-5 BEDROOMS | 2.5 BATHROOMS | 2-BAY GARAGE
OPTIONS INCLUDE SUNROOM, COVERED PATIO, SEPARATE TUB & SHOWER IN MASTER AND MORE

**ELEVATION A** 