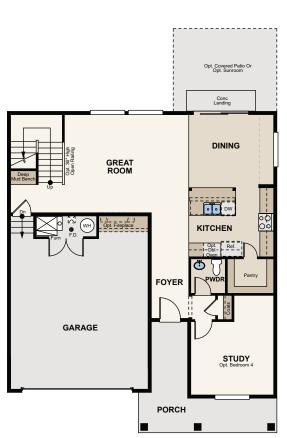

## Floor Plans

SUNROOM

IF TO A POPULATION OF THE POPULATION OF

**OPT. SUNROOM** 

**OPT. COVERED PATIO** 

FIRST FLOOR

OPT. BEDROOM 5

**SECOND FLOOR** 