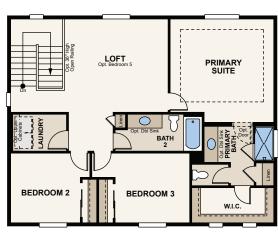

## Floor Plans

SUNROOM

IF TO A POPULATION OF THE POPULATION OF

**OPT. SUNROOM** 

**OPT. COVERED PATIO** 

FIRST FLOOR

OPT. BEDROOM 5

**SECOND FLOOR** 