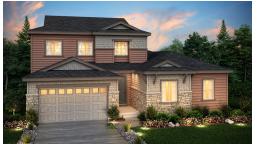

# THE DARTMOUTH RESIDENCE 50351

## THE DARTMOUTH

APPROX. 2,964 - 4,854 SQ. FT. | TWO-STORY 5 - 7 BEDROOMS | 3.5 - 4.5 BATHROOMS | 3 BAY GARAGE