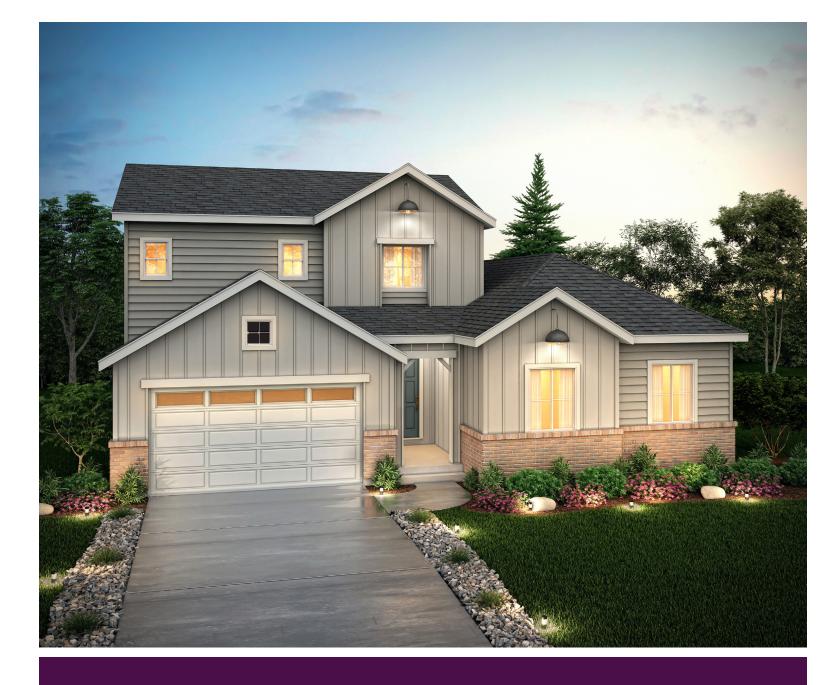

# THE DARTMOUTH RESIDENCE 50351

## THE DARTMOUTH

APPROX. 2,964 - 4,854 SQ. FT. | TWO-STORY 5 - 7 BEDROOMS | 3.5 - 4.5 BATHROOMS | 3 BAY GARAGE