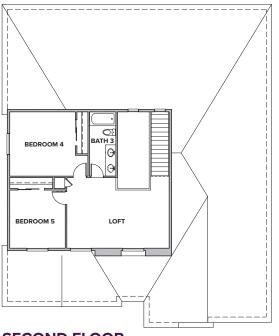

## THE DARTMOUTH

APPROX. 2,964 - 4,854 SQ. FT. | TWO-STORY 5 - 7 BEDROOMS | 3.5 - 4.5 BATHROOMS | 3 BAY GARAGE

#### **OPTIONAL CHEF'S KITCHEN**

SECOND FLOOR