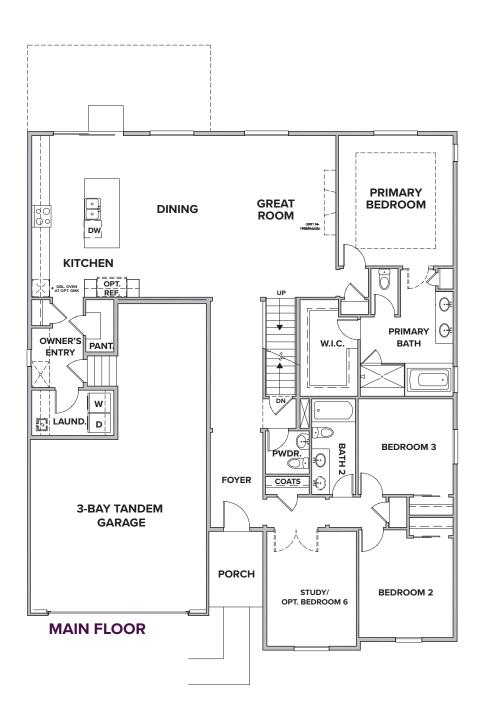

## THE DARTMOUTH

APPROX. 2,964 - 4,854 SQ. FT. | TWO-STORY 5 - 7 BEDROOMS | 3.5 - 4.5 BATHROOMS | 3 BAY GARAGE