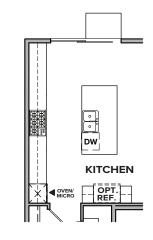

6" ceramic tile, solid shower base, and single handle chrome faucet in chrome finish
- Water closet with elongated water-saver toilet in white finish

# WHOLE-HOUSE ENERGY SAVINGS

- Central heating; 92% efficient gas furnace with programmable thermostat to maintain yearround comfort and reduce utility bills
- 50 Gallon gas water heater for efficiency and lower energy cost
- Insulation and weather stripping
- White vinyl dual-pane windows with included screens, and Low-E glass to help retain warmth in winter and cool air in summer



## **MAYFIELD**

# THE DARTMOUTH RESIDENCE 50351







## **MAYFIELD**

## THE DARTMOUTH

APPROX. 2,964 - 4,854 SQ. FT. | TWO-STORY 5 - 7 BEDROOMS | 3.5 - 4.5 BATHROOMS | 3 BAY GARAGE









#### **OPTIONAL BEDROOM 6**



#### **OPTIONAL CHEF'S KITCHEN**





SECOND FLOOR



# **PRELIMINARY**