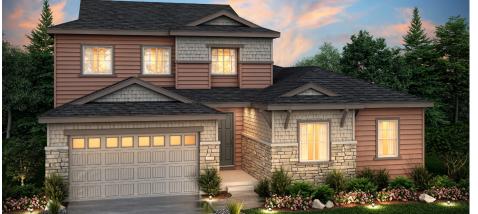

# THE DARTMOUTH RESIDENCE 50351

## THE DARTMOUTH

APPROX. 2,964 - 4,854 SQ. FT. | TWO-STORY 5 - 7 BEDROOMS | 3.5 - 4.5 BATHROOMS | 3 BAY GARAGE