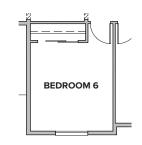

ver faucet
- Walk-in shower with 6 x 6" ceramic tile, solid shower base, and single handle chrome faucet in chrome finish
- Water closet with elongated water-saver toilet in white finish

# WHOLE-HOUSE ENERGY SAVINGS

- Central heating; 92% efficient gas furnace with programmable thermostat to maintain yearround comfort and reduce utility bills
- 50 Gallon gas water heater for efficiency and lower energy cost
- Insulation and weather stripping
- White vinyl dual-pane windows with included screens, and Low-E glass to help retain warmth in winter and cool air in summer



## **MAYFIELD**

# THE DARTMOUTH RESIDENCE 50351







## **MAYFIELD**

## THE DARTMOUTH

APPROX. 2,964 - 4,854 SQ. FT. | TWO-STORY 5 - 7 BEDROOMS | 3.5 - 4.5 BATHROOMS | 3 BAY GARAGE









#### **OPTIONAL BEDROOM 6**



#### **OPTIONAL CHEF'S KITCHEN**





SECOND FLOOR



# **PRELIMINARY**