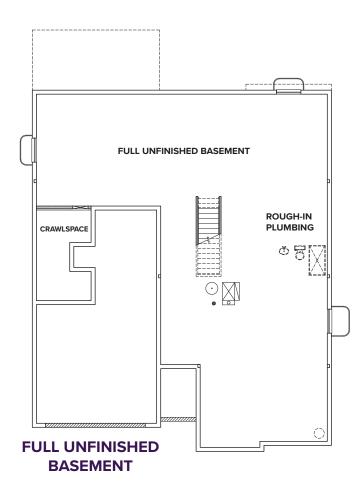

- Resilient vinyl flooring in laundry and bathrooms
- Secondary baths with tub-shower,
  6 x 6" ceramic tile surround and single handle chrome faucet
- Stylish white Decora® light switches and outlet covers (per plan)
- White, water-saver toilets
- Dual port telephone/cable wiring in choice of great room, owner's suite, loft, or study
- Single port telephone wiring
- Air conditioning pre-wire
- Rough-in plumbing in basement