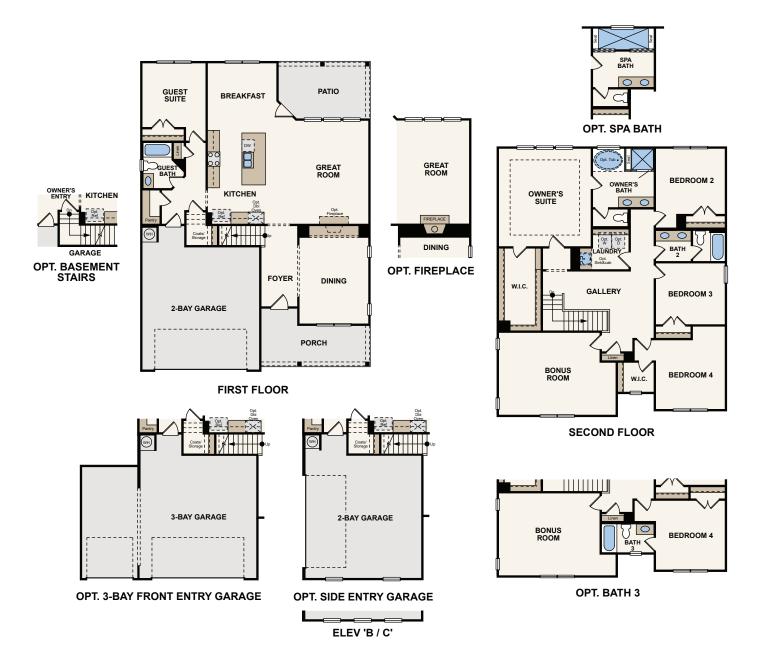

## Floor Plans

## ASHBY II

3148 SQ. FT. | TWO STORY | 5 BEDROOM | 3 BATHROOMS | 2-CAR GARAGE

In a continuous effort by Century Communities to improve the quality of your home, we reserve the right to change features, options, plans and specifications without notice. Floorplans and elevation renderings are conceptual artists' renderings for marketing purposes only. Elevations and floorplans may vary based on actual homesite and Century Communities may be required to build the home in a mirror image to the floorplans shown, including the garage, due to construction and building design requirements of the homesite. Significant changes may be made during or after the construction of the model homes. Century Communities reserves the right to modify, relocate or eliminate any or all of the features, specifications, plan utilities, design or shape thereof without notice or obligations to the purchaser. Please see your onsite sales associate for additional information. Brick/Stone returns are not standard on the elevations, please see your onsite agent for details. Century Communities. Revised 09/16/2020