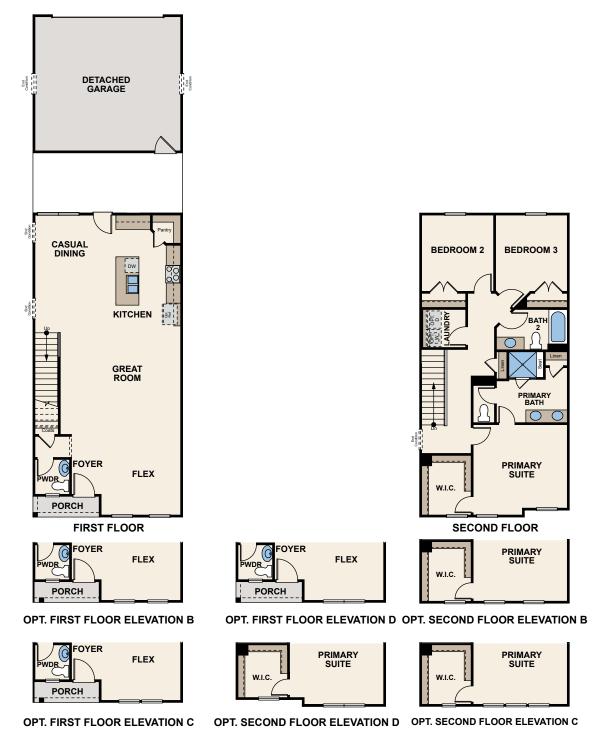

**ELEVATION A** 

ELEVATION C

**ELEVATION B** 

**ELEVATION D** 

CenturyCommunities.com/Charlotte

APPROX.1,839-1,849 SQ.FT | TWO-STORY | 3 BEDROOMS | 2.5 BATHROOMS | 2-BAY GARAGE

In a continuous effort by Century Communities to improve the quality of your home, we reserve the right to change features, options, plans and specifications without notice. Floorplans and elevation renderings are conceptual artists' renderings for marketing purposes only. Elevations and floorplans may vary based on actual homesite and Century Communities may be required to build the home in a mirror image to the floorplans shown, including the garage, due to construction and building design requirements of the homesite. Significant changes may be made during or after the construction of the model homes. Century Communities reserves the right to modify, relocate or eliminate any or all of the features, specifications, plan utilities, design or shape thereof without notice or obligations to the purchaser. Please see your onsite sales associate for additional information. Brick/Stone returns are not standard on the elevations, please see your onsite agent for details. Garage rear entry door will be located per plan and per the elevation of the lot. Century Communities. Revised 07/29/2021