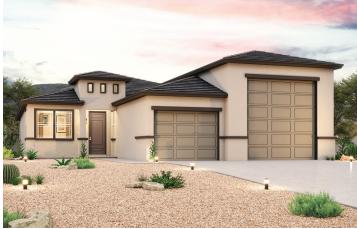

## THE SERIES AT NORTH COPPER CANYON

**PLAN 2051** 

APPROX. 2,051 SQ. FT. | 3 BEDROOMS | 2 BATHROOMS | 1-BAY GARAGE + SUPER GARAGE

**ELEVATION C** 

Prices, plans, and terms are effective on the date of publication and subject to change without notice. Square footage/acreage shown is only an estimate and actual square footage/acreage will differ. Buyer should rely on his or her own evaluation of usable area. Depictions of homes or other features are artist conceptions. Hardscape, landscape, and other items shown may be decorator suggestions that are not included in the purchase price and availability may vary. ©2021 Century Communities, Inc. Rev. 06/04/2021