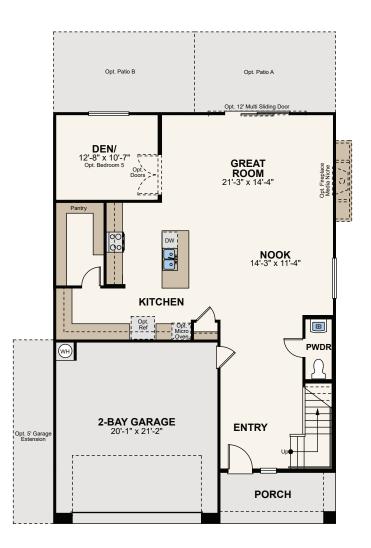

## Floor Plan

**FIRST FLOOR** 

SECOND FLOOR

**OPT. BEDROOM 5** ILO DEN

**OPT. BEDROOM 4** AT SUPER LOFT

eller reserves the right to make changes or modifications to plans, amenities, maps, plan specifications, materials, features, and colors without notice. Maps, plans, landscaping and elevation renderings are artist's conceptions, are not to scale, and may not accurately depict the homes or lots as they are built. These illustrations may depict options are not to scale, and may not accurately depict the homes or lots as they are built. features may be included in the purchase, and if included, will vary according to size and location of the lot. Exterior treatments, square footages, window locations, and other amenities are for display purposes only. All marketing material is for illustrative purposes only and not a part of a legal contract. Square footages are approximate. All prices, plans, standard features, specifications, options, availability and estimated delivery dates are subject to change without prior notice. Additional restrictions for further details. Depictions of homes or other features are conceptual. Decorative items and other items included in the purchase price and availability may vary. Persons in photos do not reflect racial preference and housing is open to all without regard to race, color, religion, sex, handicap, familial status, or national origin. ©2020 Century Communities.