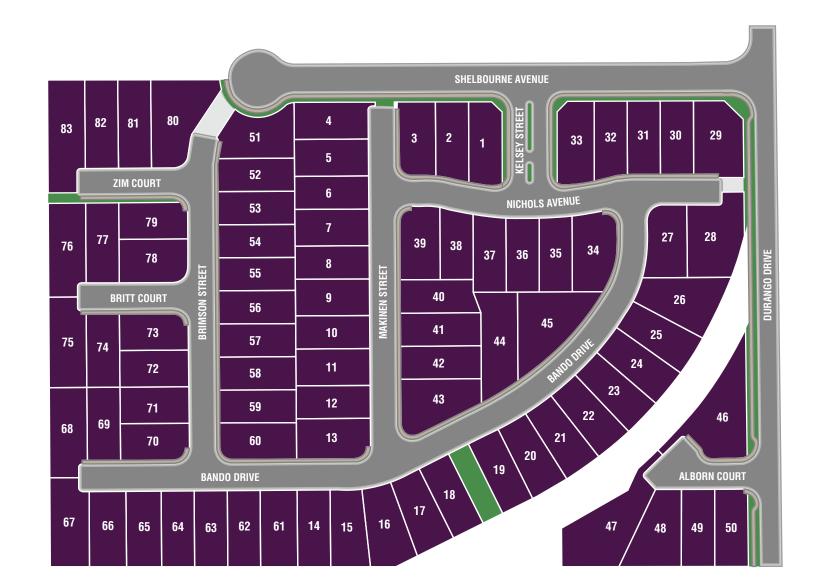

## Site Plan



## **COPPERLEAF**

**RESIDENCE 2843** 

2,843 SQ.FT. | 3-5 BEDROOMS | 2.5-3.5 BATHS | 2-2.5 BAY GARAGES











CenturyCommunities.com | 8626 Nichols Ave, Las Vegas 89148 | 702.901.8026

## Floor Plan





**FIRST FLOOR** 



SECOND FLOOR



**OPT. BEDROOM 5** ILO DEN



**OPT. BEDROOM 4** AT SUPER LOFT





eller reserves the right to make changes or modifications to plans, amenities, maps, plan specifications, materials, features, and colors without notice. Maps, plans, landscaping and elevation renderings are artist's conceptions, are not to scale, and may not accurately depict the homes or lots as they are built. These illustrations may depict options are not to scale, and may not accurately depict the homes or lots as they are built. features may be included in the purchase, and if included, will vary according to size and location of the lot. Exterior treatments, square footages, win