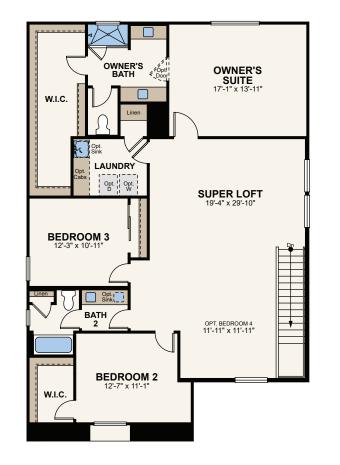

## Floor Plan

**FIRST FLOOR** 

SECOND FLOOR

**OPT. BEDROOM 5** ILO DEN

**OPT. BEDROOM 4** AT SUPER LOFT

eller reserves the right to make changes or modifications to plans, amenities, maps, plan specifications, materials, features, and colors without notice. Maps, plans, landscaping and elevation renderings are artist's conceptions, are not to scale, and may not accurately depict the homes or lots as they are built. These illustrations may depict options are not to scale, and may not accurately depict the homes or lots as they are built. features may be included in the purchase, and if included, will vary according to size and location of the lot. Exterior treatments, square footages, window locations, and other amenities are for display purposes only. All marketing material is for illustrative purposes only and not a part of a legal contract. Square footages are approximate. All prices, plans, standard features, specifications, options, availability and estimated delivery dates are subject to change without prior notice. Additional restrictions for further details. Depictions of homes or other features are conceptual. Decorative items and other items included in the purchase price and availability may vary. Persons in photos do not reflect racial preference and housing is open to all without regard to race, color, religion, sex, handicap, familial status, or national origin. ©2020 Century Communities.