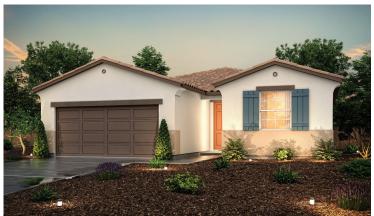

## ROSEWOOD AT TERRA RANCH

COBALT | PLAN 1697

1,697 SQ. FT. | SINGLE STORY | 3 BEDROOMS | 2 BATHROOMS | 2 BAY GARAGE

OPTIONAL: COVERED PATIO | DEN AT BEDROOM 3 | TUB AT OWNER'S SUITE | 3 BAY GARAGE

SPANISH