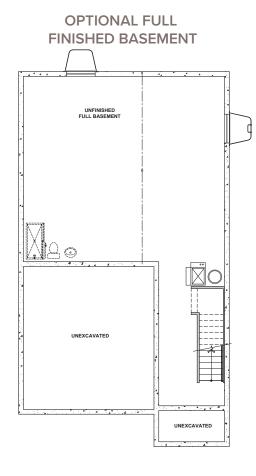

### THE PLATINUM

APPROX. 2,211 SQ. FT. | TWO-STORY 4 - 5 BEDROOMS | 2.5 - 3 BATHROOMS | 2 BAY GARAGE

WITH OPTIONAL BASEMENT