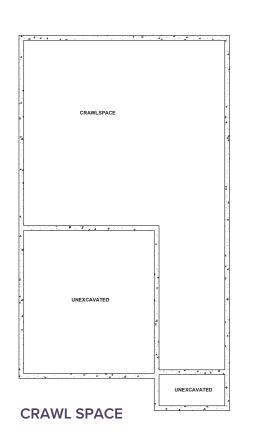

## THE PLATINUM RESIDENCE 29204

## **HOMESTEAD AT CRYSTAL VALLEY**

### THE PLATINUM

APPROX. 2,211 SQ. FT. | TWO-STORY 4 - 5 BEDROOMS | 2.5 - 3 BATHROOMS | 2 BAY GARAGE

WITH OPTIONAL BASEMENT