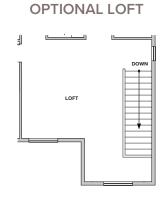

### THE PLATINUM

APPROX. 2,211 SQ. FT. | TWO-STORY 4 - 5 BEDROOMS | 2.5 - 3 BATHROOMS | 2 BAY GARAGE

WITH OPTIONAL BASEMENT