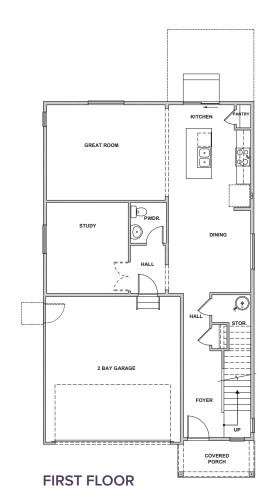

## THE PLATINUM RESIDENCE 29204

### THE PLATINUM

APPROX. 2,211 SQ. FT. | TWO-STORY 4 - 5 BEDROOMS | 2.5 - 3 BATHROOMS | 2 BAY GARAGE

WITH OPTIONAL BASEMENT