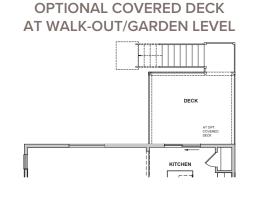

### THE PLATINUM

APPROX. 2,211 SQ. FT. | TWO-STORY 4 - 5 BEDROOMS | 2.5 - 3 BATHROOMS | 2 BAY GARAGE

WITH OPTIONAL BASEMENT