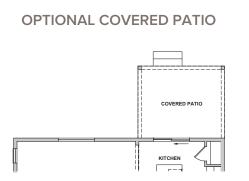

### THE PLATINUM

APPROX. 2,211 SQ. FT. | TWO-STORY 4 - 5 BEDROOMS | 2.5 - 3 BATHROOMS | 2 BAY GARAGE

WITH OPTIONAL BASEMENT