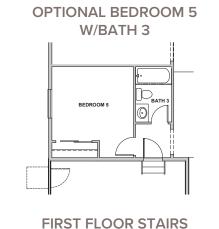

## THE PLATINUM RESIDENCE 29204

## **HOMESTEAD AT CRYSTAL VALLEY**

### THE PLATINUM

APPROX. 2,211 SQ. FT. | TWO-STORY 4 - 5 BEDROOMS | 2.5 - 3 BATHROOMS | 2 BAY GARAGE

WITH OPTIONAL BASEMENT