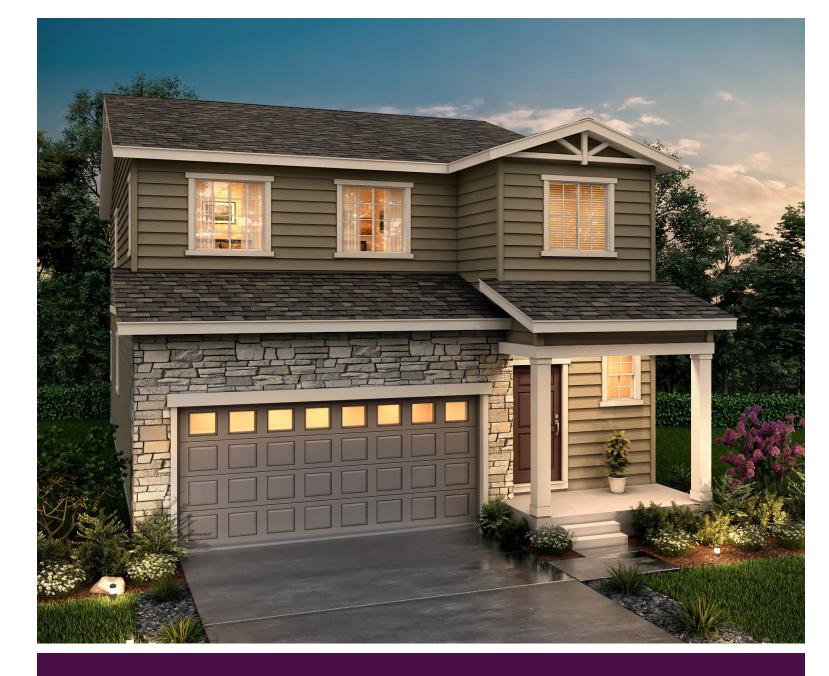

## THE PLATINUM RESIDENCE 29204

### THE PLATINUM

APPROX. 2,211 SQ. FT. | TWO-STORY 4 - 5 BEDROOMS | 2.5 - 3 BATHROOMS | 2 BAY GARAGE

WITH OPTIONAL BASEMENT