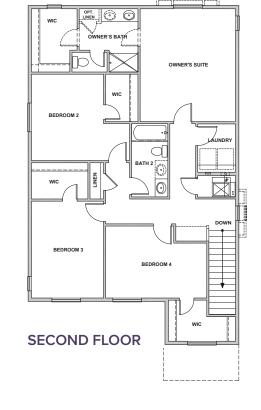

## THE PLATINUM RESIDENCE 29204

## **HOMESTEAD AT CRYSTAL VALLEY**

### THE PLATINUM

APPROX. 2,211 SQ. FT. | TWO-STORY 4 - 5 BEDROOMS | 2.5 - 3 BATHROOMS | 2 BAY GARAGE

WITH OPTIONAL BASEMENT