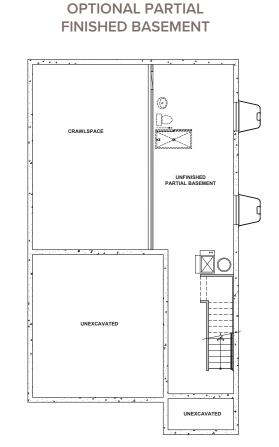

## THE PLATINUM RESIDENCE 29204

## **HOMESTEAD AT CRYSTAL VALLEY**

### THE PLATINUM

APPROX. 2,211 SQ. FT. | TWO-STORY 4 - 5 BEDROOMS | 2.5 - 3 BATHROOMS | 2 BAY GARAGE

WITH OPTIONAL BASEMENT