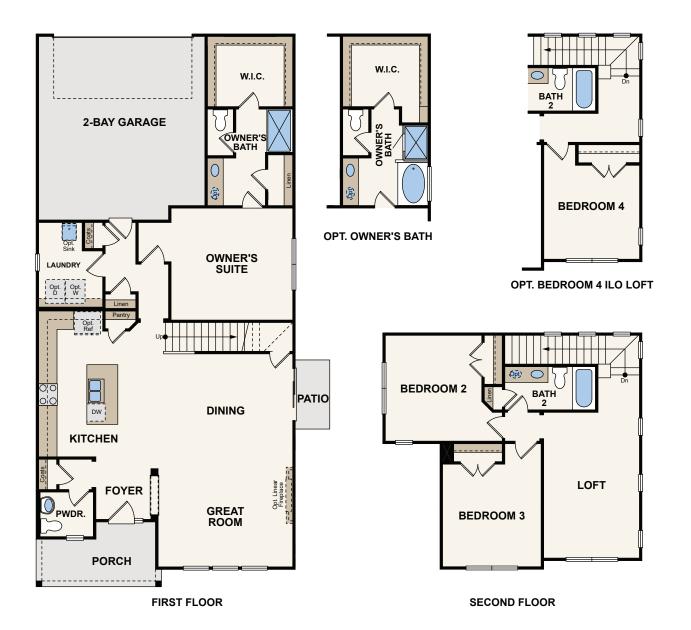

## 2033 SQ. FT. | TWO-STORY | 3-4 BEDROOMS | 2.5 BATHROOMS | 2-BAY GARAGE

In a continuous effort by Century Communities to improve the quality of your home, we reserve the right to change features, options, plans and specifications without notice. Floorplans and elevation renderings are conceptual artists' renderings for marketing purposes only. Elevations and floorplans may vary based on actual homesite and Century Communities may be required to build the home in a mirror image to the floorplans shown, including the garage, due to construction and building design requirements of the homesite. Significant changes may be made during or after the construction of the model homes. Century Communities reserves the right to modify, relocate or eliminate any or all of the features, specifications, plan utilities, design or shape thereof without notice or obligations to the purchaser. Please see your onsite sales associate for additional information. Brick/Stone returns are not standard on the elevations, please see your onsite agent for details. Century Communities. Revised 10/06/2020