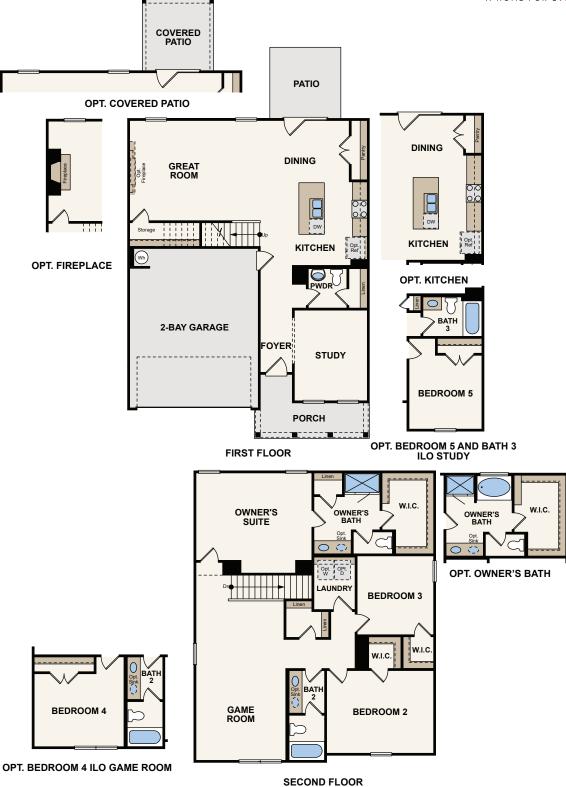

## **SIGNATURE SERIES**

PLAN 2282

APPROX. 2,282 SQ. FT. | 3-5 BEDROOMS | 2.5 -3 BATHROOMS | 2-BAY GARAGE

ELEVATION A

ELEVATION B

**ELEVATION C** 

Price, plans and terms are effective on the date of publication and subject to change without notice. Depictions of homes or other features are conceptual. Decorative items and other items shown may be decorator suggestions that are not included in the purchase price and availability may vary. Persons in photos do not reflect racial preference and housing is open to all without regard to race, color, religion, sex, handicap, familial status, or national origin. ©2020 Century Communities.