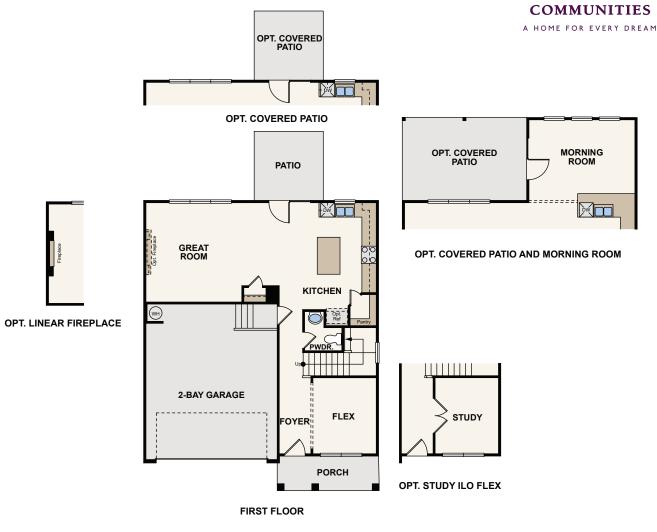

## Madison II

EQUAL HOUSING

SECOND FLOOR

OPT. BEDROOM 4 ILO LOFT

Price, plans and terms are effective on the date of publication and subject to change without notice. Depictions of homes or other features are conceptual. Decorative items and other items shown may be decorator suggestions that are not included in the purchase price and availability may vary. Persons in photos do not reflect racial preference and housing is open to all without regard to race, color, religion, sex, handicap, familial status, or national origin. ©2020 Century Communities.