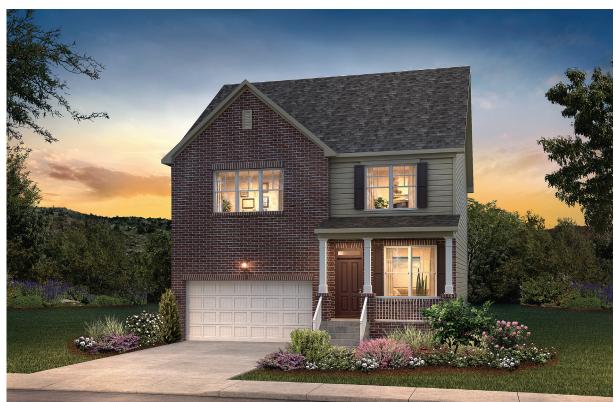

## **CAMBRIDGE FOREST**

**PLAN 2092** 

APPROX. 2,092 - 2,285 SQ. FT. | 3-4 BEDROOMS | 2.5 BATHROOMS | 2-BAY GARAGE

**ELEVATION A** 

**ELEVATION C** 

Price, plans and terms are effective on the date of publication and subject to change without notice. Depictions of homes or other features are conceptual. Decorative items and other items shown may be decorator suggestions that are not included in the purchase price and availability may vary. Persons in photos do not reflect racial preference and housing is open to all without regard to race, color, religion, sex, handicap, familial status, or national origin. ©2020 Century Communities.