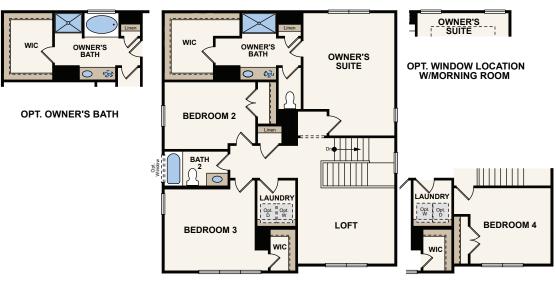

## Madison II

EQUAL HOUSING

SECOND FLOOR

OPT. BEDROOM 4 ILO LOFT

Price, plans and terms are effective on the date of publication and subject to change without notice. Depictions of homes or other features are conceptual. Decorative items and other items shown may be decorator suggestions that are not included in the purchase price and availability may vary. Persons in photos do not reflect racial preference and housing is open to all without regard to race, color, religion, sex, handicap, familial status, or national origin. ©2020 Century Communities.