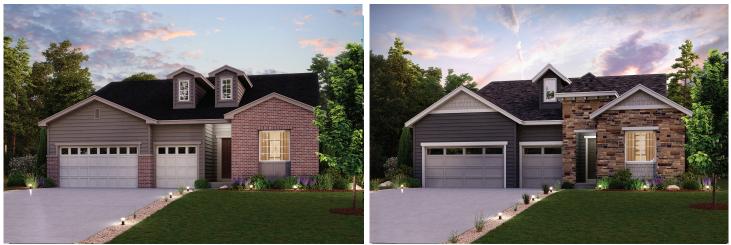

## COLUMBIA II | RESIDENCE 50162

APPROX. 2,498 SQ. FT. | RANCH | 3 - 5 BEDROOMS | 3 - 4 BATHROOMS | 3-BAY GARAGE

**ELEVATION D** 

**ELEVATION E** 

**ELEVATION F** 

Prices, plans, and terms are effective on the date of publication and subject to change without notice. Square footage/acreage shown is only an estimate and actual square footage/acreage will differ. Buyer should rely on his or her own evaluation of usable area. Depictions of homes or other features are artist conceptions. Hardscape, landscape, and other items shown may be decorator suggestions that are not included in the purchase price and availability may vary. ©2020 Century Communities, Inc. Rev. 10/14/2021