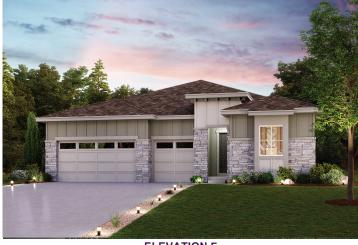

## COLUMBIA II | RESIDENCE 50162

APPROX. 2,498 SQ. FT. | RANCH | 3 - 5 BEDROOMS | 3 - 4 BATHROOMS | 3-BAY GARAGE

**ELEVATION D** 

**ELEVATION E** 

**ELEVATION F** 

Prices, plans, and terms are effective on the date of publication and subject to change without notice. Square footage/acreage shown is only an estimate and actual square footage/acreage will differ. Buyer should rely on his or her own evaluation of usable area. Depictions of homes or other features are artist conceptions. Hardscape, landscape, and other items shown may be decorator suggestions that are not included in the purchase price and availability may vary. ©2020 Century Communities, Inc. Rev. 10/14/2021