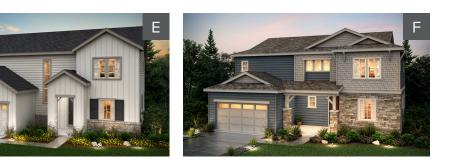

#### THE PRINCETON RESIDENCE 50253

#### **PRINCETON**

APPROX. 2,694- 3,599 SQ. FT. | TWO STORY 3-6 BEDROOMS | 2.5-4 BATHROOMS | 3 BAY TANDEM GARAGE