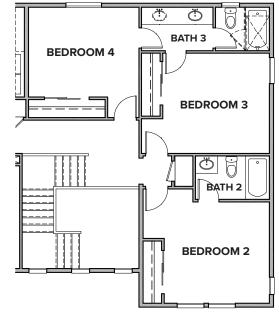

### **OPTIONS**

PRELIMINARY

**OPTIONAL BEDROOM 4** 

OPTIONAL WALL BATH 2

OPTIONAL BEDROOM 4 & BATH 3