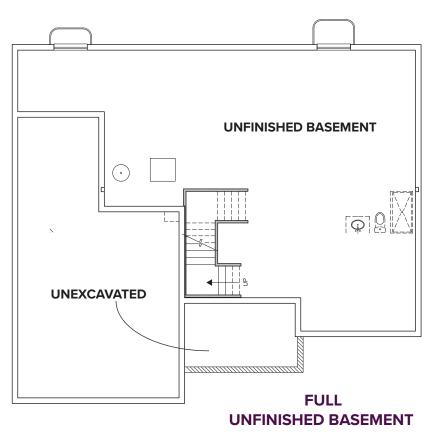

### **OPTIONS**

PRELIMINARY

**OPTIONAL BEDROOM 4** 

OPTIONAL WALL BATH 2

OPTIONAL BEDROOM 4 & BATH 3

#### **PRINCETON**

APPROX. 2,694- 3,599 SQ. FT. | TWO STORY 3-6 BEDROOMS | 2.5-4 BATHROOMS | 3 BAY TANDEM GARAGE