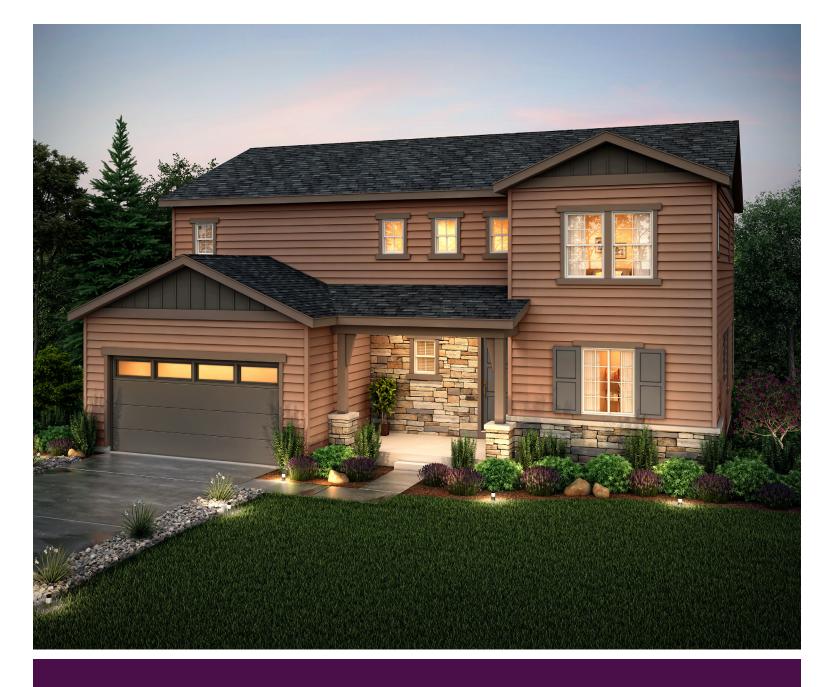

#### THE PRINCETON RESIDENCE 50253

#### **PRINCETON**

APPROX. 2,694- 3,599 SQ. FT. | TWO STORY 3-6 BEDROOMS | 2.5-4 BATHROOMS | 3 BAY TANDEM GARAGE