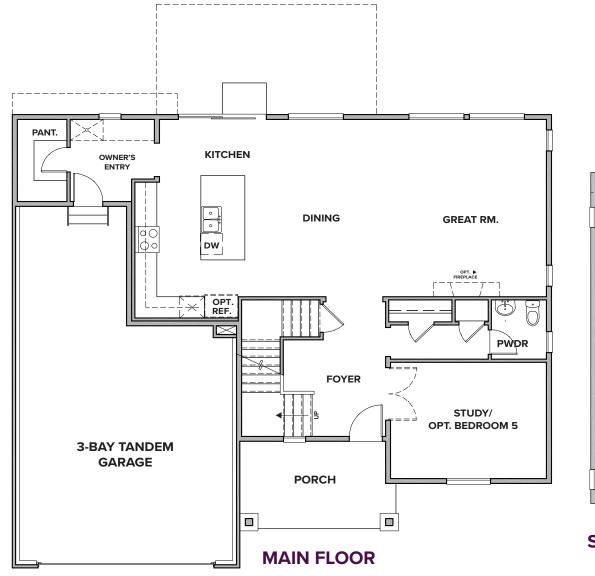

### **OPTIONS**

PRELIMINARY

**OPTIONAL BEDROOM 4** 

OPTIONAL WALL BATH 2

OPTIONAL BEDROOM 4 & BATH 3

#### **PRINCETON**

APPROX. 2,694- 3,599 SQ. FT. | TWO STORY 3-6 BEDROOMS | 2.5-4 BATHROOMS | 3 BAY TANDEM GARAGE