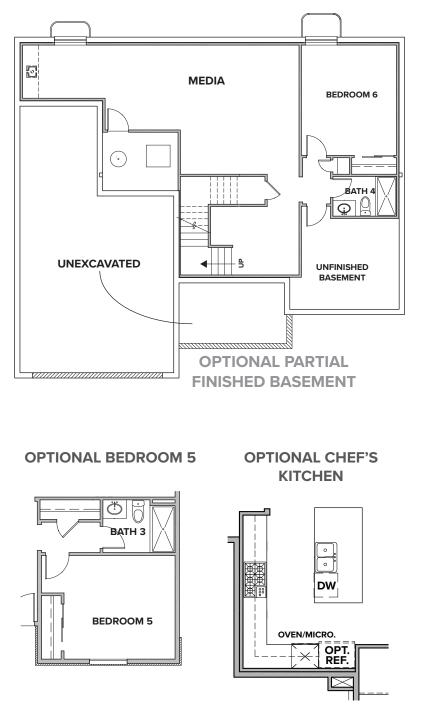

### **OPTIONS**

PRELIMINARY

**OPTIONAL BEDROOM 4** 

OPTIONAL WALL BATH 2

OPTIONAL BEDROOM 4 & BATH 3