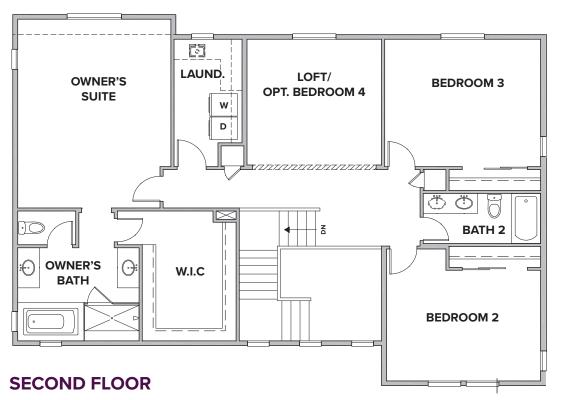

### **OPTIONS**

PRELIMINARY

**OPTIONAL BEDROOM 4** 

OPTIONAL WALL BATH 2

OPTIONAL BEDROOM 4 & BATH 3

#### **PRINCETON**

APPROX. 2,694- 3,599 SQ. FT. | TWO STORY 3-6 BEDROOMS | 2.5-4 BATHROOMS | 3 BAY TANDEM GARAGE