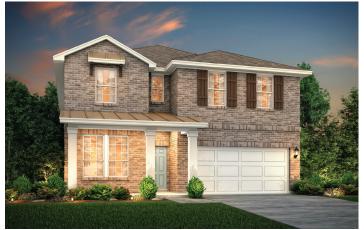

## CHESTNUT | PLAN 2393

APPROX. 2421 SQ. FT. | 2-STORY | 4 BEDROOMS | 3.5 BATHROOMS | GAME ROOM | 2-BAY GARAGE OPTIONS FOR SEPARATE GARDEN TUB AND SHOWER AT OWNER'S BATH, COVERED PATIO AND MORE

**ELEVATION A** 