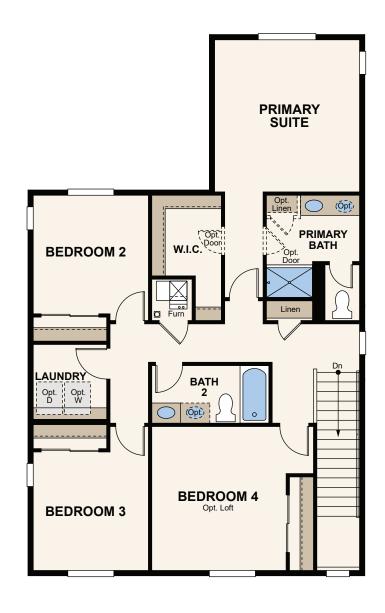

**OPT. LOFT AT BEDROOM 4** 

## Floor Plans

**SECOND FLOOR** 

Seller reserves the right to make changes or modifications to plans, amenities, maps, plan specifications, materials, features that are not to scale, and may not accurately depict the homes or lots as they are built. These illustrations may depict options and features that are not standard on all models. Optional features are footages, and if included, will wary according to size and location of homes or other features, and other amenities are footages, window locations, and room configurations may vary with elevation. Model home interior decorating, and other amenities are footages, window locations, and room configurations may vary with elevation. Model home interior decorating, and other amenities are footages, window locations, and room configurations may vary with elevation. Model home interior decorating, and other amenities are footages, window locations, and room configurations may vary with elevation. Model home interior decorating, and other amenities are footages, window locations, and room configurations may vary with elevation. Model home interior decorating, and other amenities are footages, window locations, and room configurations may vary with elevation. Model home interior decorating, and other amenities are footages, window locations, and room configurations may vary with elevation. Model home interior decorating included in the lot. Exterior treatments, square footages, manufactured in the lot. Exterior treatments are not square footages, and if included in the lot. Exterior treatments, square footages, manufactured in the lot. Exterior treatments are not squ