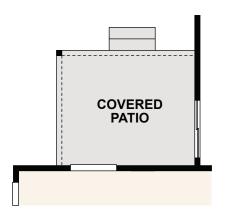

## **VISTAS AT CHAPARRAL**

THE COPPER | RESIDENCE 29203

TWO-STORY | 1,966 SQ. FT | 4 BEDS | 2.5 BATHS | 2 BAY GARAGE

**OPT. COVERED PATIO** 

OPT. HALL CHASE

OPT. STAIRS AT FIRST FLOOR

**OPT. COVERED DECK** 