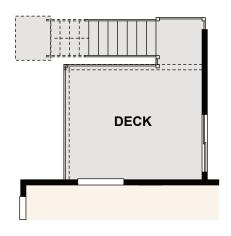

## **VISTAS AT CHAPARRAL**

THE COPPER | RESIDENCE 29203

TWO-STORY | 1,966 SQ. FT | 4 BEDS | 2.5 BATHS | 2 BAY GARAGE

**OPT. COVERED PATIO** 

OPT. HALL CHASE

OPT. STAIRS AT FIRST FLOOR

**OPT. COVERED DECK** 