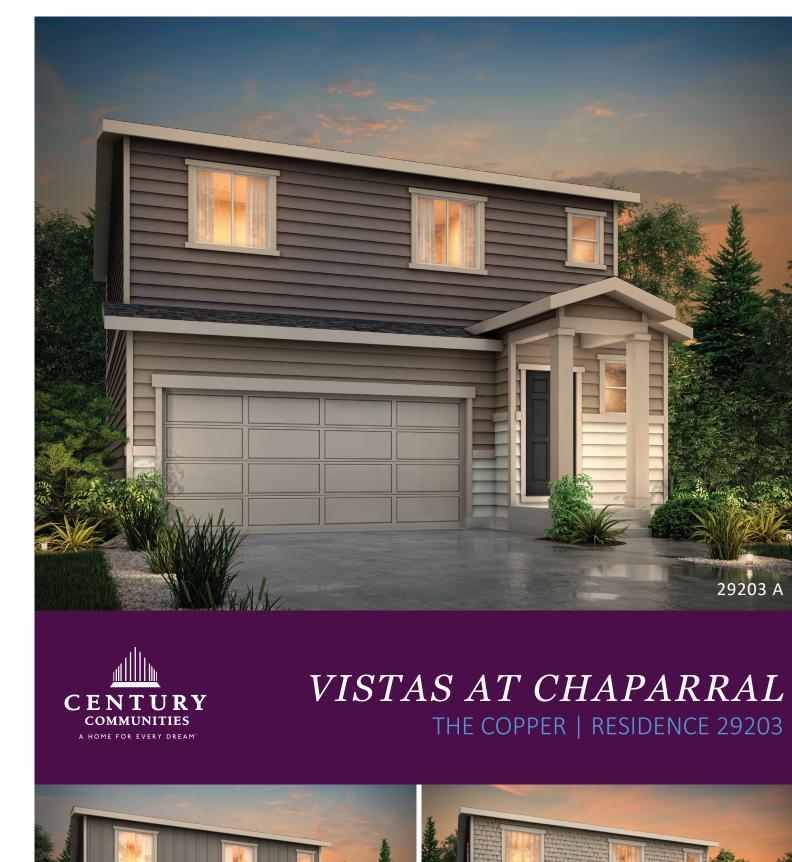

## **VISTAS AT CHAPARRAL**

THE COPPER | RESIDENCE 29203

TWO-STORY | 1,966 SQ. FT | 4 BEDS | 2.5 BATHS | 2 BAY GARAGE

**OPT. COVERED PATIO** 

OPT. HALL CHASE

OPT. STAIRS AT FIRST FLOOR

**OPT. COVERED DECK** 