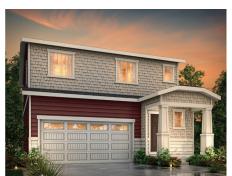

## **VISTAS AT CHAPARRAL**

THE COPPER | RESIDENCE 29203

TWO-STORY | 1,966 SQ. FT | 4 BEDS | 2.5 BATHS | 2 BAY GARAGE

**OPT. COVERED PATIO** 

OPT. HALL CHASE

OPT. STAIRS AT FIRST FLOOR

**OPT. COVERED DECK** 