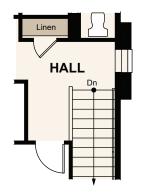

## **VISTAS AT CHAPARRAL**

THE COPPER | RESIDENCE 29203

TWO-STORY | 1,966 SQ. FT | 4 BEDS | 2.5 BATHS | 2 BAY GARAGE

**OPT. COVERED PATIO** 

OPT. HALL CHASE

OPT. STAIRS AT FIRST FLOOR

**OPT. COVERED DECK** 

## Floor Plans

**SECOND FLOOR** 

Seller reserves the right to make changes or modifications to plans, amenities, maps, plan specifications, materials, features that are not to scale, and may not accurately depict the homes or lots as they are built. These illustrations may depict options and features that are not standard on all models. Optional features are footages, and if included, will wary according to size and location of homes or other features, and other amenities are footages, window locations, and room configurations may vary with elevation. Model home interior decorating, and other amenities are footages, window locations, and room configurations may vary with elevation. Model home interior decorating, and other amenities are footages, window locations, and room configurations may vary with elevation. Model home interior decorating, and other amenities are footages, window locations, and room configurations may vary with elevation. Model home interior decorating, and other amenities are footages, window locations, and room configurations may vary with elevation. Model home interior decorating, and other amenities are footages, window locations, and room configurations may vary with elevation. Model home interior decorating, and other amenities are footages, window locations, and room configurations may vary with elevation. Model home interior decorating included in the lot. Exterior treatments, square footages, manufactured in the lot. Exterior treatments are not square footages, and if included in the lot. Exterior treatments, square footages, manufactured in the lot. Exterior treatments are not squ