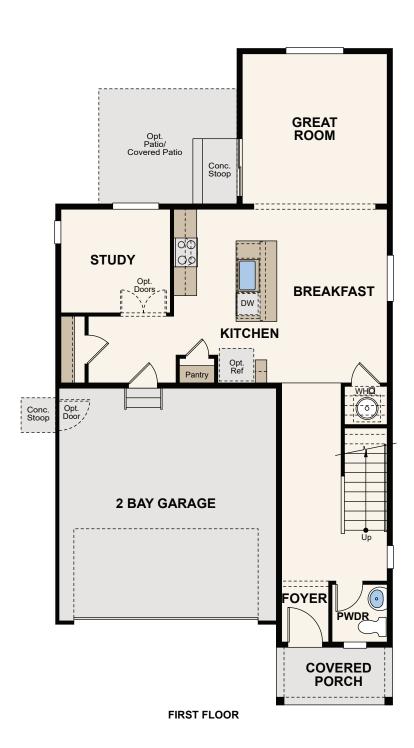

## **VISTAS AT CHAPARRAL**

THE COPPER | RESIDENCE 29203

TWO-STORY | 1,966 SQ. FT | 4 BEDS | 2.5 BATHS | 2 BAY GARAGE

**OPT. COVERED PATIO** 

OPT. HALL CHASE

OPT. STAIRS AT FIRST FLOOR

**OPT. COVERED DECK** 

## Floor Plans

**SECOND FLOOR** 

Seller reserves the right to make changes or modifications to plans, amenities, maps, plan specifications, materials, features that are not to scale, and may not accurately depict the homes or lots as they are built. These illustrations may depict options and features that are not standard on all models. Optional features are footages, and if included, will wary according to size and location of homes or other features, and other amenities are footages, window locations, and room configurations may vary with elevation. Model home interior decorating, and other amenities are footages, window locations, and room configurations may vary with elevation. Model home interior decorating, and other amenities are footages, window locations, and room configurations may vary with elevation. Model home interior decorating, and other amenities are footages, window locations, and room configurations may vary with elevation. Model home interior decorating, and other amenities are footages, window locations, and room configurations may vary with elevation. Model home interior decorating, and other amenities are footages, window locations, and room configurations may vary with elevation. Model home interior decorating, and other amenities are footages, window locations, and room configurations may vary with elevation. Model home interior decorating included in the lot. Exterior treatments, square footages, manufactured in the lot. Exterior treatments are not square footages, and if included in the lot. Exterior treatments, square footages, manufactured in the lot. Exterior treatments are not squ