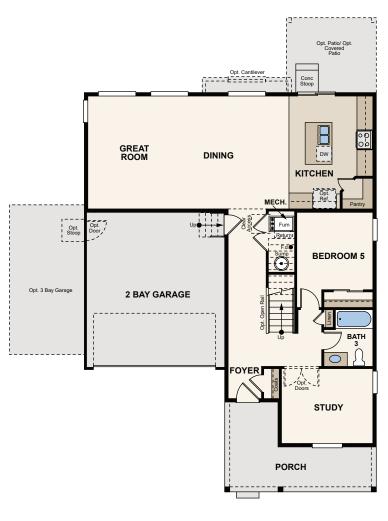

## Floor Plan

## Floor Plans

**FIRST FLOOR** SECOND FLOOR **CRAWL SPACE** 

Seller reserves the right to make changes or modifications to plans, amenities, maps, plan specifications, materials, features that are not to scale, and may not accurately depict the homes or lots as they are built. These illustrations may depict options and features that are not standard on all models. Optional features was the rigid to fliate and the first standard of the lot. Exterior treatments, and tools without rottee. Wasy, plans, and room configurations may vary with elevation. Model home interior obstances are footing to size and location of the lot. Exterior treatments, square footages, window locations, and room configurations may vary with elevation. Model home interior obstances are footing to size and location of the lot. Exterior treatments, square footages, window locations, and room configurations may vary with elevation. Model home interior obstances are subject to change without prior notice. Additional restrictions may apply. See a New Home Counsellor for further details. Depictions of homes or other features are conceptual. Decorative items and other items shown may be decorator suggestions that are not included in the purchase price and availability may vary. Persons in photos do not reflect racial preference and housing is open to all without regard to race, color, religion, sex, handicap, familial status, or national origin. ©2020 Century Communities.