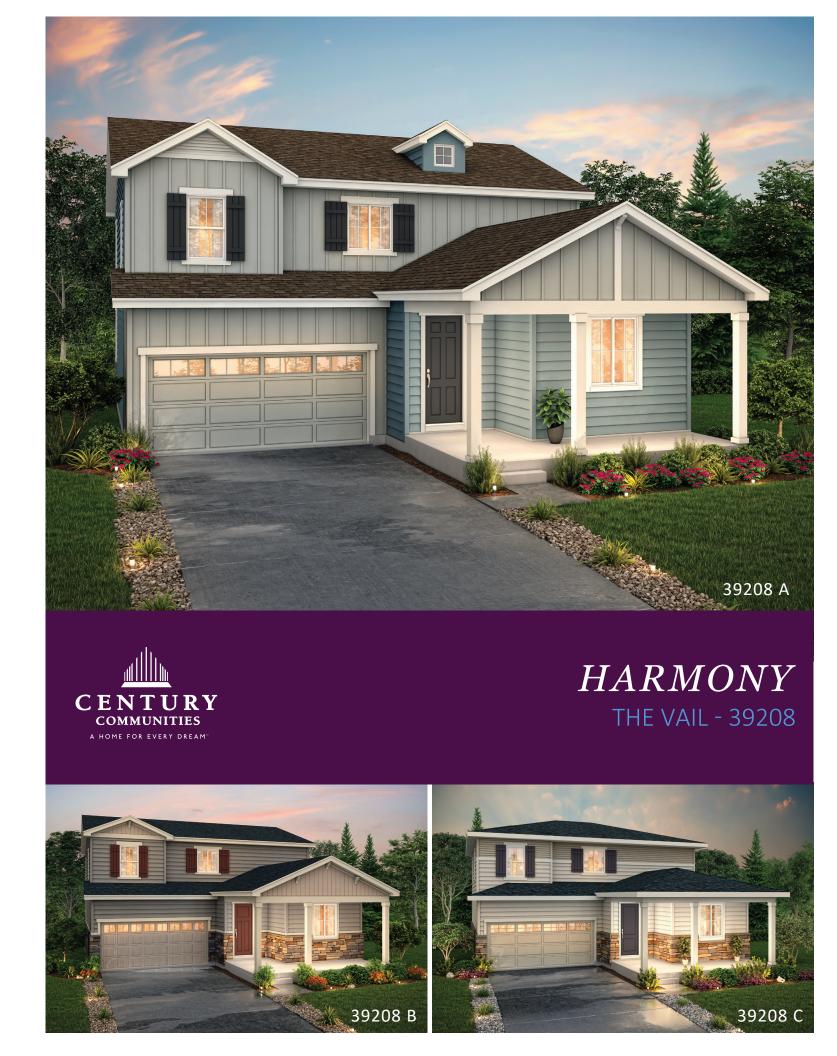

## **HARMONY**

THE VAIL - 39208

TWO-STORY | 2408 SQ. FT | 4-5 BEDS | 3 BATHS | 2 TO 3 BAY GARAGE