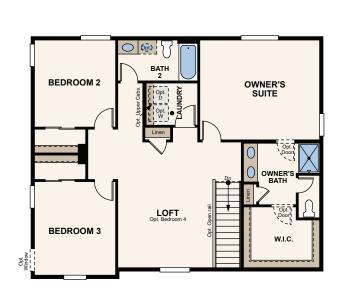

## Floor Plan

## Floor Plans

**FIRST FLOOR** SECOND FLOOR **CRAWL SPACE** 

Seller reserves the right to make changes or modifications to plans, amenities, maps, plan specifications, materials, features that are not to scale, and may not accurately depict the homes or lots as they are built. These illustrations may depict options and features that are not standard on all models. Optional features was the rigid to fliate and the first standard of the lot. Exterior treatments, and tools without rottee. Wasy, plans, and room configurations may vary with elevation. Model home interior obstances are footing to size and location of the lot. Exterior treatments, square footages, window locations, and room configurations may vary with elevation. Model home interior obstances are footing to size and location of the lot. Exterior treatments, square footages, window locations, and room configurations may vary with elevation. Model home interior obstances are subject to change without prior notice. Additional restrictions may apply. See a New Home Counsellor for further details. Depictions of homes or other features are conceptual. Decorative items and other items shown may be decorator suggestions that are not included in the purchase price and availability may vary. Persons in photos do not reflect racial preference and housing is open to all without regard to race, color, religion, sex, handicap, familial status, or national origin. ©2020 Century Communities.