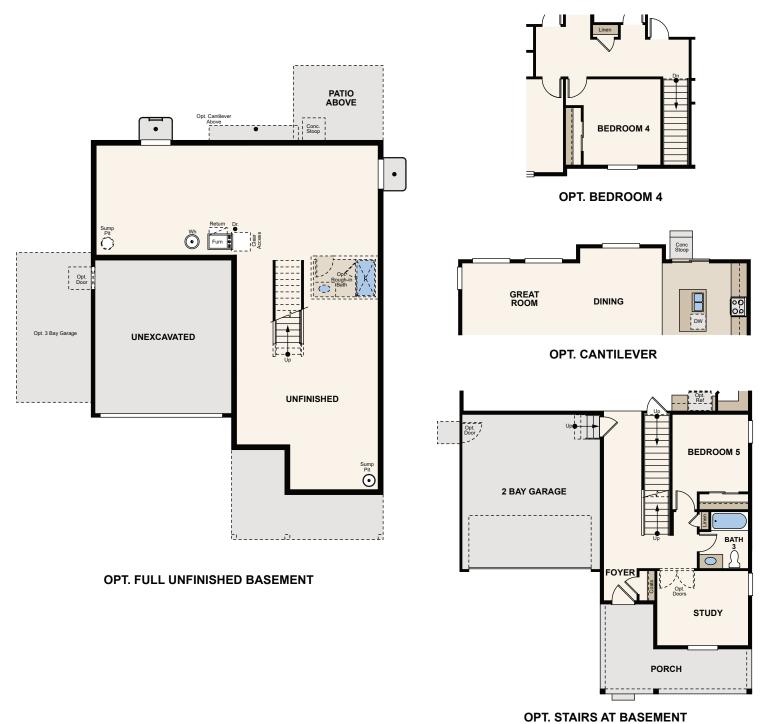

## Floor Plan

## Floor Plans

**FIRST FLOOR** SECOND FLOOR **CRAWL SPACE** 

Seller reserves the right to make changes or modifications to plans, amenities, maps, plan specifications, materials, features that are not to scale, and may not accurately depict the homes or lots as they are built. These illustrations may depict options and features that are not standard on all models. Optional features was the rigid to fliate and the first standard of the lot. Exterior treatments, and tools without rottee. Wasy, plans, and room configurations may vary with elevation. Model home interior obstances are footing to size and location of the lot. Exterior treatments, square footages, window locations, and room configurations may vary with elevation. Model home interior obstances are footing to size and location of the lot. Exterior treatments, square footages, window locations, and room configurations may vary with elevation. Model home interior obstances are subject to change without prior notice. Additional restrictions may apply. See a New Home Counsellor for further details. Depictions of homes or other features are conceptual. Decorative items and other items shown may be decorator suggestions that are not included in the purchase price and availability may vary. Persons in photos do not reflect racial preference and housing is open to all without regard to race, color, religion, sex, handicap, familial status, or national origin. ©2020 Century Communities.