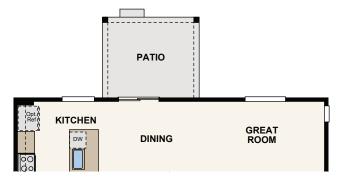

## **MERIDIAN RANCH**

THE SILVERTHORNE - 39206

TWO-STORY | 2237-3064 SQ. FT | 5-6 BED | 3-4 BATH | 2-3 BAY GARAGE

**OPT. FULL FINISHED BASEMENT** 

**OPT. PATIO / OPT. COVERED PATIO** 

OPT. EXPANDED KITCHEN

## Floor Plans

FIRST FLOOR **SECOND FLOOR CRAWL SPACE OPT. FULL UNFINISHED BASEMENT** 

Seller reserves the right to make changes or modifications to plans, amenities, maps, plan specifications, materials, features and elevation renderings are artist's conceptions, and elevation renderings are artist's conceptions, and features that are not to scale, and may not accurately depict the homes or lots as they are built. These illustrations may depict options and features that are not standard on all models. Optional features may be included in the purchase, and if included, will vary according to size and location of the lot. Exterior treatments, square footages, window locations, and room configurations may vary with elevation. Model home interior decorating, options, landscaping, fencing, and other amenities are for display purposes only. All marketing material is for illustrative purposes only and not a part of a legal contract. Square footages are approximate. All prices, plans, standard features, specifications, options, availability and estimated delivery dates are subject to change without prior notice. Additional restrictions may apply. See a New Home Counsellor for further details. Depictions of homes or other features are conceptual. Decorative items and other items are not in the contract of the location EQUAL HOUSING OPPORTUNITY included in the purchase price and availability may vary. Persons in photos do not reflect racial preference and housing is open to all without regard to race, color, religion, sex, handicap, familial status, or national origin. ©2020 Century Communities.