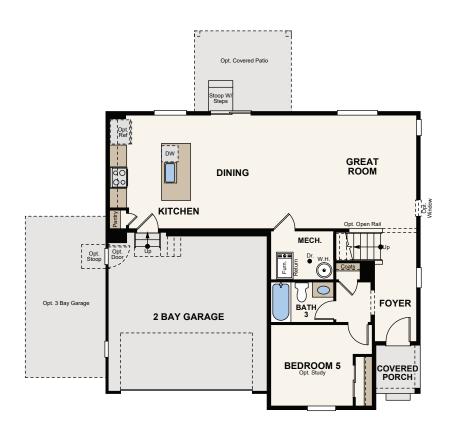

## **MERIDIAN RANCH**

THE SILVERTHORNE - 39206

TWO-STORY | 2237-3064 SQ. FT | 5-6 BED | 3-4 BATH | 2-3 BAY GARAGE

**OPT. FULL FINISHED BASEMENT** 

**OPT. PATIO / OPT. COVERED PATIO** 

OPT. EXPANDED KITCHEN

**OPT. BEDROOM 4** 

PWDR FOYER

STUDY COVERED PORCH

**OPT. STUDY W/ PWDR AT CRAWL** 

**OPT. STAIRS AT BASEMENT** 

## Floor Plans

FIRST FLOOR **SECOND FLOOR CRAWL SPACE OPT. FULL UNFINISHED BASEMENT** 

Seller reserves the right to make changes or modifications to plans, amenities, maps, plan specifications, materials, features and elevation renderings are artist's conceptions, and elevation renderings are artist's conceptions, and features that are not to scale, and may not accurately depict the homes or lots as they are built. These illustrations may depict options and features that are not standard on all models. Optional features may be included in the purchase, and if included, will vary according to size and location of the lot. Exterior treatments, square footages, window locations, and room configurations may vary with elevation. Model home interior decorating, options, landscaping, fencing, and other amenities are for display purposes only. All marketing material is for illustrative purposes only and not a part of a legal contract. Square footages are approximate. All prices, plans, standard features, specifications, options, availability and estimated delivery dates are subject to change without prior notice. Additional restrictions may apply. See a New Home Counsellor for further details. Depictions of homes or other features are conceptual. Decorative items and other items are not in the contract of the location EQUAL HOUSING OPPORTUNITY included in the purchase price and availability may vary. Persons in photos do not reflect racial preference and housing is open to all without regard to race, color, religion, sex, handicap, familial status, or national origin. ©2020 Century Communities.