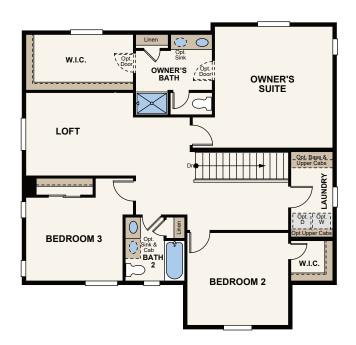

## **MERIDIAN RANCH**

THE SILVERTHORNE - 39206

TWO-STORY | 2237-3064 SQ. FT | 5-6 BED | 3-4 BATH | 2-3 BAY GARAGE

**OPT. FULL FINISHED BASEMENT** 

**OPT. PATIO / OPT. COVERED PATIO** 

OPT. EXPANDED KITCHEN

**OPT. BEDROOM 4** 

PWDR FOYER

STUDY COVERED PORCH

**OPT. STUDY W/ PWDR AT CRAWL** 

**OPT. STAIRS AT BASEMENT** 

## Floor Plans

FIRST FLOOR **SECOND FLOOR CRAWL SPACE OPT. FULL UNFINISHED BASEMENT** 

Seller reserves the right to make changes or modifications to plans, amenities, maps, plan specifications, materials, features and elevation renderings are artist's conceptions, and elevation renderings are artist's conceptions, and features that are not to scale, and may not accurately depict the homes or lots as they are built. These illustrations may depict options and features that are not standard on all models. Optional features may be included in the purchase, and if included, will vary according to size and location of the lot. Exterior treatments, square footages, window locations, and room configurations may vary with elevation. Model home interior decorating, options, landscaping, fencing, and other amenities are for display purposes only. All marketing material is for illustrative purposes only and not a part of a legal contract. Square footages are approximate. All prices, plans, standard features, specifications, options, availability and estimated delivery dates are subject to change without prior notice. Additional restrictions may apply. See a New Home Counsellor for further details. Depictions of homes or other features are conceptual. Decorative items and other items are not in the contract of the location EQUAL HOUSING OPPORTUNITY included in the purchase price and availability may vary. Persons in photos do not reflect racial preference and housing is open to all without regard to race, color, religion, sex, handicap, familial status, or national origin. ©2020 Century Communities.