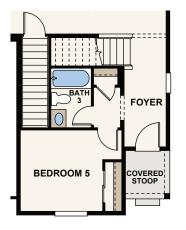

**OPT. BEDROOM 4** 

PWDR FOYER

STUDY COVERED PORCH

**OPT. STUDY W/ PWDR AT CRAWL** 

**OPT. STAIRS AT BASEMENT** 

## Floor Plans

FIRST FLOOR **SECOND FLOOR CRAWL SPACE OPT. FULL UNFINISHED BASEMENT** 

Seller reserves the right to make changes or modifications to plans, amenities, maps, plan specifications, materials, features and elevation renderings are artist's conceptions, and elevation renderings are artist's conceptions, and features that are not to scale, and may not accurately depict the homes or lots as they are built. These illustrations may depict options and features that are not standard on all models. Optional features may be included in the purchase, and if included, will vary according to size and location of the lot. Exterior treatments, square footages, window locations, and room configurations may vary with elevation. Model home interior decorating, options, landscaping, fencing, and other amenities are for display purposes only. All marketing material is for illustrative purposes only and not a part of a legal contract. Square footages are approximate. All prices, plans, standard features, specifications, options, availability and estimated delivery dates are subject to change without prior notice. Additional restrictions may apply. See a New Home Counsellor for further details. Depictions of homes or other features are conceptual. Decorative items and other items are not in the contract of the location EQUAL HOUSING OPPORTUNITY included in the purchase price and availability may vary. Persons in photos do not reflect racial preference and housing is open to all without regard to race, color, religion, sex, handicap, familial status, or national origin. ©2020 Century Communities.