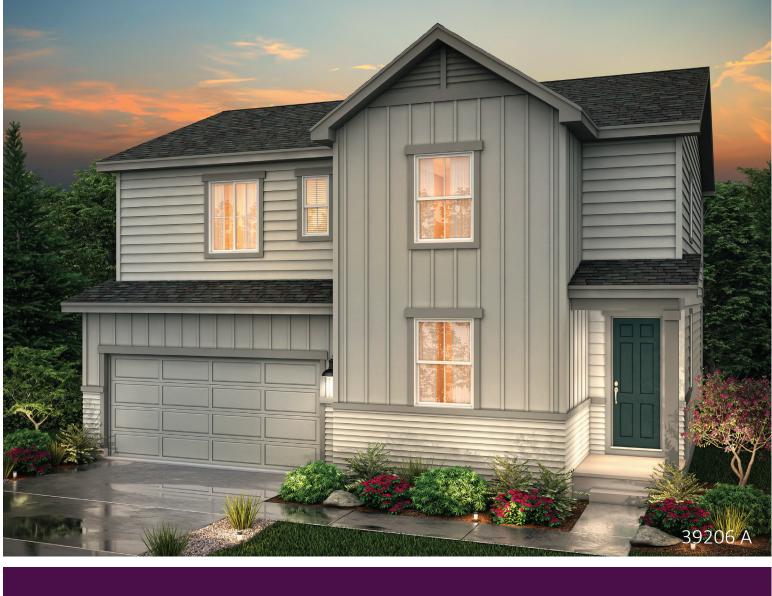

## Meridian Ranch

THE SILVERTHORNE - 39206

## **MERIDIAN RANCH**

THE SILVERTHORNE - 39206

TWO-STORY | 2237-3064 SQ. FT | 5-6 BED | 3-4 BATH | 2-3 BAY GARAGE

**OPT. FULL FINISHED BASEMENT** 

**OPT. PATIO / OPT. COVERED PATIO** 

OPT. EXPANDED KITCHEN