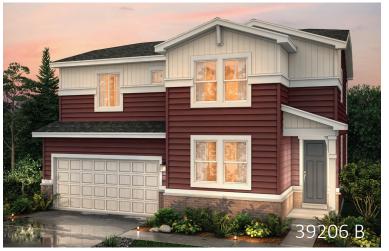

## Meridian Ranch

THE SILVERTHORNE - 39206

## **MERIDIAN RANCH**

THE SILVERTHORNE - 39206

TWO-STORY | 2237-3064 SQ. FT | 5-6 BED | 3-4 BATH | 2-3 BAY GARAGE

**OPT. FULL FINISHED BASEMENT** 

**OPT. PATIO / OPT. COVERED PATIO** 

OPT. EXPANDED KITCHEN