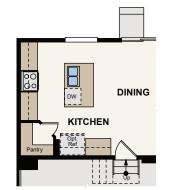

## **MERIDIAN RANCH**

THE SILVERTHORNE - 39206

TWO-STORY | 2237-3064 SQ. FT | 5-6 BED | 3-4 BATH | 2-3 BAY GARAGE

**OPT. FULL FINISHED BASEMENT** 

**OPT. PATIO / OPT. COVERED PATIO** 

OPT. EXPANDED KITCHEN

## Floor Plans

FIRST FLOOR **SECOND FLOOR CRAWL SPACE OPT. FULL UNFINISHED BASEMENT** 

Seller reserves the right to make changes or modifications to plans, amenities, maps, plan specifications, materials, features and elevation renderings are artist's conceptions, and elevation renderings are artist's conceptions, and features that are not to scale, and may not accurately depict the homes or lots as they are built. These illustrations may depict options and features that are not standard on all models. Optional features may be included in the purchase, and if included, will vary according to size and location of the lot. Exterior treatments, square footages, window locations, and room configurations may vary with elevation. Model home interior decorating, options, landscaping, fencing, and other amenities are for display purposes only. All marketing material is for illustrative purposes only and not a part of a legal contract. Square footages are approximate. All prices, plans, standard features, specifications, options, availability and estimated delivery dates are subject to change without prior notice. Additional restrictions may apply. See a New Home Counsellor for further details. Depictions of homes or other features are conceptual. Decorative items and other items are not in the contract of the location EQUAL HOUSING OPPORTUNITY included in the purchase price and availability may vary. Persons in photos do not reflect racial preference and housing is open to all without regard to race, color, religion, sex, handicap, familial status, or national origin. ©2020 Century Communities.