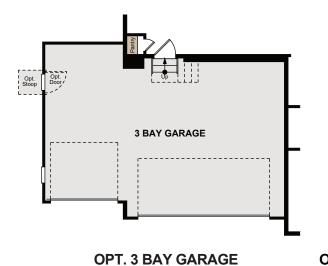

## **MERIDIAN RANCH**

THE SILVERTHORNE - 39206

TWO-STORY | 2237-3064 SQ. FT | 5-6 BED | 3-4 BATH | 2-3 BAY GARAGE

**OPT. FULL FINISHED BASEMENT** 

**OPT. PATIO / OPT. COVERED PATIO** 

OPT. EXPANDED KITCHEN

## Floor Plans

FIRST FLOOR **SECOND FLOOR CRAWL SPACE OPT. FULL UNFINISHED BASEMENT** 

Seller reserves the right to make changes or modifications to plans, amenities, maps, plan specifications, materials, features and elevation renderings are artist's conceptions, and elevation renderings are artist's conceptions, and features that are not to scale, and may not accurately depict the homes or lots as they are built. These illustrations may depict options and features that are not standard on all models. Optional features may be included in the purchase, and if included, will vary according to size and location of the lot. Exterior treatments, square footages, window locations, and room configurations may vary with elevation. Model home interior decorating, options, landscaping, fencing, and other amenities are for display purposes only. All marketing material is for illustrative purposes only and not a part of a legal contract. Square footages are approximate. All prices, plans, standard features, specifications, options, availability and estimated delivery dates are subject to change without prior notice. Additional restrictions may apply. See a New Home Counsellor for further details. Depictions of homes or other features are conceptual. Decorative items and other items are not in the contract of the location EQUAL HOUSING OPPORTUNITY included in the purchase price and availability may vary. Persons in photos do not reflect racial preference and housing is open to all without regard to race, color, religion, sex, handicap, familial status, or national origin. ©2020 Century Communities.