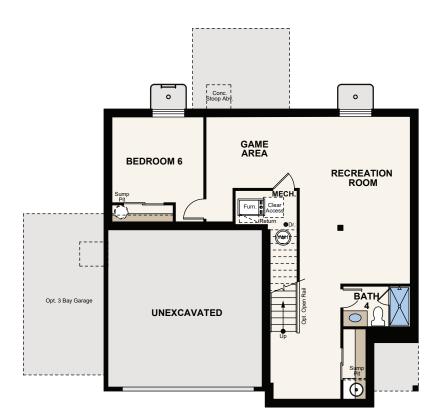

## Floor Plans

FIRST FLOOR **SECOND FLOOR CRAWL SPACE OPT. FULL UNFINISHED BASEMENT** 

Seller reserves the right to make changes or modifications to plans, amenities, maps, plan specifications, materials, features and elevation renderings are artist's conceptions, and elevation renderings are artist's conceptions, and features that are not to scale, and may not accurately depict the homes or lots as they are built. These illustrations may depict options and features that are not standard on all models. Optional features may be included in the purchase, and if included, will vary according to size and location of the lot. Exterior treatments, square footages, window locations, and room configurations may vary with elevation. Model home interior decorating, options, landscaping, fencing, and other amenities are for display purposes only. All marketing material is for illustrative purposes only and not a part of a legal contract. Square footages are approximate. All prices, plans, standard features, specifications, options, availability and estimated delivery dates are subject to change without prior notice. Additional restrictions may apply. See a New Home Counsellor for further details. Depictions of homes or other features are conceptual. Decorative items and other items are not in the contract of the location EQUAL HOUSING OPPORTUNITY included in the purchase price and availability may vary. Persons in photos do not reflect racial preference and housing is open to all without regard to race, color, religion, sex, handicap, familial status, or national origin. ©2020 Century Communities.