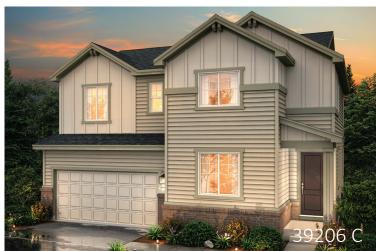

## **MERIDIAN RANCH**

THE SILVERTHORNE - 39206

TWO-STORY | 2237-3064 SQ. FT | 5-6 BED | 3-4 BATH | 2-3 BAY GARAGE

**OPT. FULL FINISHED BASEMENT** 

**OPT. PATIO / OPT. COVERED PATIO** 

OPT. EXPANDED KITCHEN

## Meridian Ranch

THE SILVERTHORNE - 39206